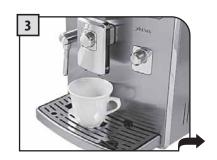

# 첫 사용 - 장기간 미작동 후 사용

커피 추출물의 품질을 개선하기 위해 제품을 처음 사용하거나 장기간 작동하지 않았을 경우에는 이 과정을 실행하십시오.

좋은 품질의 음료를 즐기기 위해서는 몇 번의 간단한 작업이 필요합니다.

음료 추출구 아래에 큰 용기를 놓으십시오.

아이콘이 나타날 때까지 버튼을 1회 이상 누르십시오.

해당 버튼을 눌러 원하는 커피를 선택하십시오.

음료 추출구를 통해 물을 분사하 려면 "확인(OK)" 버튼을 누르십 시오. 이 단계에서는 커피를 넣 지 마십시오.

분사 단계가 끝나면 뜨거운 물/ 스팀 봉 아래에 용기를 놓으십 시오.

버튼을 누른 다음 프로그램밍된 물의 양이 분사될 때까지 기다리 십시오. "뜨거운 물 중지 (STOP HOT WATER)"를 누르면 물 분 사가 중단됩니다.

이 단계가 끝나면 용기를 비우 십시오.