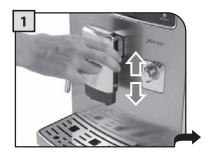

# 12 우유통 사용법

본 커피 머신은 맛있는 카푸치노, 라떼 마끼아또 및 우유가 함유된 모든 음료를 추출하기 위해 최상의 우유 거품을 만들 수 있는 우유통을 장착하 였습니다.

참고: 우유통을 사용하기 전에 깨끗하고 위생적인 상태인지 확인하십시오. 우유통에 우유가 남아 있다면 사용하기 전에 섭취하는 데 적합한 상태인지 확인하십시오.

우유통을 이용하여 쉽게 스팀 우유 및 우유 거품을 만들 수 있습니다. 사용 후에는 우유통을 커피 머신에서 쉽게 분리하여 우유가 남은 경우 다시 냉장고에 보관할 수 있습니다.

사용 후에는 자동 청소 과정에 의해 자동으로 추출관을 세척합니다. 자동 청소 과정은 활성화 상태에서만 사용할 수 있으며(33페이지 참조) " 청소(CLEAN)" 버튼을 눌러서 수동으로도 시작할 수 있습니다(17페이지 참조).

최상의 추출을 위해서는 우유통을 최소한 1주일에 1번은 분리한 뒤, 모든 구성품을 꼼꼼히 청소하여 부품을 깨끗한 상태로 유지해야 합니다. (올바른 청소를 위해 43페이지의 "우유통 청소" 섹션을 참조하십시오).

A = 우유통 구멍 B = 우유통 핀

C = 커피 머신 결합부 D = 우유통 핀 안내선

우유통 연결부의 보호 덮개를 분 리하여 깨끗한 장소에 보관하십 시오. 보호 덮개를 안쪽 덮개에 끼워 넣을 것을 권장합니다.

핸들을 시계 방향으로 돌려서 잠 금 상태를 해제합니다.

뚜껑을 분리하려면 해제 버튼을 누르십시오.

우유통에 찬 우유를 넣으십시오. 우유통에 표시된 "MIN" 눈금 이 상의 우유를 채우되 "MAX" 눈금 은 초과하지 마십시오.

뚜껑을 제자리에 놓은 다음, 제 대로 닫았는지 확인합니다. 손잡 이를 다시 중앙에 위치시켜 완벽 히 밀폐합니다.

우유통을 앞면으로 기울여 넣습니다.

우유통을 잔 받침대에 있는 잠금 프레임(E)에 위치시킵니다.

이 단계에서 우유통 구멍(A)은 결합부(C)보다 낮은 위치에 있 습니다.

우유통 핀(B)은 안내선(D)의 높 이와 동일해야 합니다.

우유통을 잔 받침대에 있는 잠금 프레임(E)에 고정될 때까지 돌려 넣습니다 (그림에 표시).