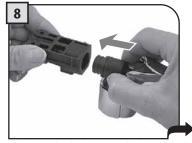

## 우유통 조립

조립 시 세심한 주의가 필요합니다. 구성품이 쉽게 조립되지 않는 경우, 설명서를 다시 자세히 읽은 다음, 조립 과정을 반복하십시오.

참고: 서비스 도어의 안쪽에 우유통을 재조립하기 위한 간단한 설명이 있습니다.

장착부 안쪽을 호스에 집어넣고 완전히 들어갈 때까지 누르십시오.

장착부 바깥쪽을 장착부 안쪽에 집어넣으십시오. 삽입 방향은 그림에 있는 화살표를 참고하십시오.

호스를 장착부 바깥쪽에 집어넣 으십시오.

미리 조립한 장치를 뚜껑 하단에 집어넣으십시오. 참조 사항을 확 인하십시오.

바깥쪽 뚜껑을 하단 안내선 안에 집어넣으십시오.

핸들이 (**)**) 기호에 맞춰지도록 시계 방향으로 돌리십시오.

우유통에 뚜껑을 씌우십시오.

핸들을 시계 반대 방향으로 돌려 서 잠금 상태로 만듭니다.

이제 우유통을 사용할 수 있습 니다.