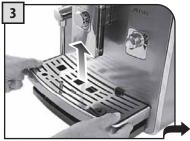

# 우유통 분리하기

다음은 커피 머신으로부터 우유통을 올바르게 분리하는 방법입니다.

억지로 우유통을 기울이지 마십시오.

\_ 우유통의 배출구가 잔 받침대의 잠금 프레임(E)에 걸리도록 위로 당 기십시오. 그 다음 우유통을 당겨 분리시킵니다.

사용 후에는 커피 머신으로부터 용기를 분리하고 우유가 남은 경우 올바른 보존을 위해 냉장고에 보관하십시오.

실온에 너무 오랫동안 두지 않을 것을 권장합니다. (10분 이상 두지 말 것.) 생산자의 지시에 따라 우유를 보관하고 유효기간이 지난 제품은 사용하지 마십시오. "우유통 청소" 섹션 (43페이지 참조)에 기술된 대로 용기를 세척하십시오.