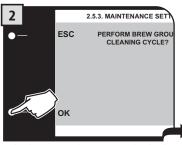

이 과정을 시작하기 전에 SBS 다이얼을 시계 반대 방향인 왼쪽으로 돌리십시오(11페이지 참조).

메뉴 옵션을 선택하십시오. "확인(OK)" 버튼을 눌러 확인 합니다.

"확인(OK)" 버튼을 눌러 확인 합니다.

물 탱크를 깨끗한 식수로 채운 다음, "확인(OK)" 버튼을 누르 십시오.

분쇄 커피 투입구에 세척제를 넣 으십시오.

세척제를 넣은 다음, "확인(OK)" 버튼을 누르십시오.