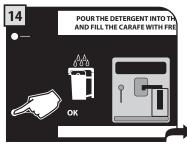

이 과정을 시작하기 전에 SBS 다이얼을 시계 반대 방향인 왼쪽으로 돌리십시오(11페이지 참조).

메뉴 옵션을 선택하십시오. "확인(OK)" 버튼을 눌러 확인 합니다.

"확인(OK)" 버튼을 눌러 확인 합니다.

물 탱크를 깨끗한 식수로 채운 다음, "확인(OK)" 버튼을 누르 십시오.

분쇄 커피 투입구에 세척제를 넣 으십시오.

세척제를 넣은 다음, "확인(OK)" 버튼을 누르십시오.