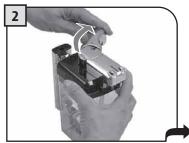

청소를 하려면 반드시 커피 머 신에서 우유통을 분리하고 비워 야 합니다.

핸들을 시계 방향으로 회전시켜 해제하십시오.

가장자리를 누르고 뚜껑을 들어 올립니다.

핸들을 시계 반대 방향으로 돌려서 잠금 상태를 해제합니다.

커피 머신과 붙어 있는 연결부를 분리하십시오.

흡입 호스가 장착된 핸들을 분리 하십시오.

흡입 호스를 분리하십시오.

장착부의 바깥쪽을 잡아 당겨서 분리합니다.

장착부의 안쪽을 분리합니다.

모든 구성품은 뜨거운 물로 깨끗이 세척할 수 있습니다. 구성품 세척이 완료되면 다음 페이지의 설명을 따라 재조립하십시오.