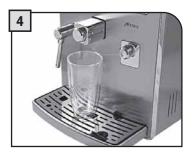

# 첫 사용 - 장기간 미작동 후 사용

커피 추출물의 품질을 개선하기 위해 제품을 처음 사용하거나 장기간 작동하지 않았을 경우에는 이 과정을 실행하십시오.

좋은 품질의 음료를 즐기기 위해서는 몇 번의 간단한 작업이 필요합니다.

음료 추출구 아래에 큰 용기를 놓으십시오.

아이콘이 나타날 때까지 버튼을 1회 이상 누르십시오.

해당 버튼을 눌러 원하는 커피를 선택하십시오.

음료 추출구를 통해 물을 분사하 려면 "확인(OK)" 버튼을 누르십 시오. 이 단계에서는 커피를 넣 지 마십시오.

분사 단계가 끝나면 뜨거운 물/ 스팀 봉 아래에 용기를 놓으십 시오.

버튼을 누른 다음 프로그램밍된 물의 양이 분사될 때까지 기다리 십시오. "뜨거운 물 중지 (STOP HOT WATER)"를 누르면 물 분 사가 중단됩니다.

이 단계가 끝나면 용기를 비우 십시오.