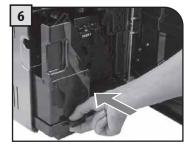

"PUSH(누름)" 버튼을 눌러 추출 그룹을 분리하십시오.

추출 그룹 및 필터를 세척하고 건조시키십시오.

추출 그룹에는 제공된 윤활유를 사용하여 기름을 쳐주십시오.

양쪽 안내선에 윤활유를 균일하 게 적용하십시오.

추출 그룹이 안정적인 위치에 놓여 있는지 확인하십시오. 표시된 두 곳이 반드시 일치해야 합니다.

구성품이 올바른 위치에 놓여 있는지 확인하십시오. 이 고리는 반드시 올바른 위치에 있어야 합니다. 올바른 위치에 놓여졌는지 확인하려면 "PUSH(누름)" 버튼을세게 누르십시오.

추출 그룹의 후면부 레버는 반 드시 바닥에 닿아 있어야 합 니다.

세척 및 건조를 마친 추출 그룹을 끼워 넣으십시오. "PUSH(누름)" 버튼을 누르지 마십시오.

찌꺼기 통을 장착한 뒤, 서비스 도어를 닫으십시오.