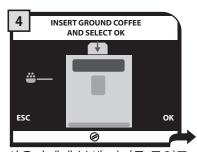

# 분쇄 커피로 추출한 음료

이 기능을 통해 분쇄 커피를 사용할 수 있습니다.

분쇄 커피는 반드시 커피 머신 위쪽에 위치한 투입구에 넣어야 합니다. 에스프레소 커피 머신에 맞춰 분쇄된 커피만 사용하시고 절대로 커피 원두 또는 인스턴트 커피를 사용하지 마십시오(24페이지에 있는 "음료 메뉴" 섹션 참조).

다음은 분쇄 커피를 이용하여 에스프레소를 추출하는 방법에 대한 예입니다.

음료 추출구 아래에 컵을 한 잔 놓으십시오.

화면에 아이콘이 나타날 때까지 Opti-dose 버튼을 1회 이상 누 르십시오.

해당하는 버튼을 눌러서 원하는 커피를 선택하십시오.

사용자에게 분쇄 커피를 투입구 에 넣으라고 알려주는 메시지가 나타납니다.

도어를 열거나 들어올리려면 도 어를 누르십시오. 제공된 계량 스푼을 이용하여 투입구에 분쇄 커피를 넣으십시오.

"확인(OK)"을 눌러 추출을 시작 하십시오.

경고: 이 종류의 커피를 추출하고자 할 때는 투입구에 분쇄 커피만 넣으십시오.

한 번에 분쇄 커피 한 스푼만 넣으십시오. 이 기능을 사용할 때는 동시에 커피 두 잔을 추출할 수 없습니다.