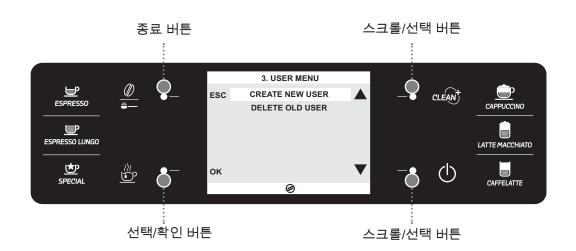

# 22 사용자 메뉴

본 커피 머신은 선택된 사용자에 맞춰 음료 추출 설정을 사용자가 직접 지정할 수 있습니다.

"특별(SPECIAL)" 메뉴를 통해 사용자를 생성한 이후에만 사용자를 선택할 수 있습니다. 커피 또는 원하는 음료를 추출하기 전에 사용자를 선택하십시오.

"사용자 메뉴(USER MENU)"를 누르십시오.

**CREATE NEW USER** 

이 기능을 통해 새로운 사용자를 생성할 수 있습니다. 새롭게 생성된 사용자는 개인적 취향에 따라 모든 음료를 프로그래밍할 수 있습니다.

**DELETE OLD USER** 

이 기능을 통해 예전 사용자와 그와 관련된 설정을 삭제할 수 있습니다. 참고: 한 번 삭제된 설정은 복구할 수 없습니다. 새로운 사용자가 사용 할 수 있도록 아이콘은 그대로 보존됩니다. 다음 설명을 따라 사용자를 생성하거나 삭제하십시오.

각 사용자는 한 아이콘만 사용할 수 있습니다.

(▲) 또는 ( $\nabla$ ) 화살표 버튼을 이용하여 아이콘을 선택한 다음, "확인(OK)" 버튼을 눌러 선택한 내용을 확인하십시오.