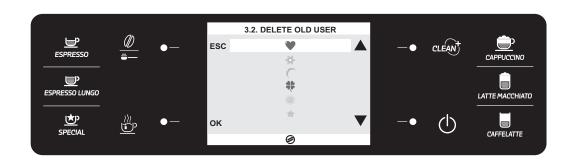

**DELETE OLD USER** 

이 기능을 통해 예전 사용자와 그와 관련된 설정을 삭제할 수 있습니다. 참고: 한 번 삭제된 설정은 복구할 수 없습니다. 새로운 사용자가 사용 할 수 있도록 아이콘은 그대로 보존됩니다. 다음 설명을 따라 사용자를 생성하거나 삭제하십시오.

각 사용자는 한 아이콘만 사용할 수 있습니다.

(▲) 또는 ( $\nabla$ ) 화살표 버튼을 이용하여 아이콘을 선택한 다음, "확인(OK)" 버튼을 눌러 선택한 내용을 확인하십시오.

이제 생성된 사용자를 메인 페이지에서 선택할 수 있습니다.

각 음료마다 하나의 아이콘을 지정하여 프로그래밍할 수 있습니다. 프로그래밍 기능을 통해 "음료 메뉴 (BEVERAGE MENU)"에서 관리하는 입력값을 사용자 지정할 수 있습니다.

참고: 이미 사용 중인 아이콘은 같은 기호라도 희미한 색으로 표시됩니다.

이 기능을 사용하여 이미 생성된 사용자도 삭제할 수 있습니다.

사용자를 삭제하면 그와 관련된 모든 입력값도 삭제됩니다. 이제 새로운 사용자도 아이콘을 가질 수 있습니다.

(▲) 또는 (▼) 버튼을 이용하여 아이콘을 선택하고 "확인(OK)" 버튼을 눌러 선택된 내용을 확인하십시오.