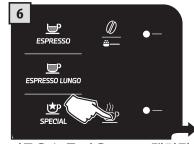

### 특별 음료

본 커피 머신은 메인 메뉴에 없는 음료도 추출할 수 있도록 설계되었습니다.

참고: 선택된 음료가 없으면 커피 머신은 메인 메뉴로 돌아갑니다.

경고: 분사에 앞서 뜨거운 물이 잠깐 쏟아져 나올 수 있으며 이로 인한 화상에 주의하십시오. 뜨거운 물/스팀 봉이 고온 상태일 수 있습니다. 맨손으로 만지지 마십시오.

"특별(SPECIAL)" 버튼을 눌러서 기본 메뉴에 액세스합니다.

특별 음료 추출 메뉴가 제어판에 나타납니다.

3

특별 음료를 추출하려면 다음 섹션을 참조하십시오. 참고: 10초 후에 커피 머신이 메인 메뉴로 돌아갑니다.

뜨거운 우유를 분사하거나 에스프레소 마끼아또를 준비하려면 카푸치노 만드는 방법에 관한 섹션을 참조하여 추출 순서와 청소에 관한 세부사항을 확인하십시오(16 및 17페이지 참조).