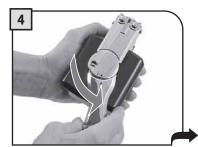

# 12 우유통 사용법

본 커피 머신은 맛있는 카푸치노, 라떼 마끼아또 및 우유가 함유된 모든 음료를 추출하기 위해 최상의 우유 거품을 만들 수 있는 우유통을 장착하 였습니다.

참고: 우유통을 사용하기 전에 깨끗하고 위생적인 상태인지 확인하십시오. 우유통에 우유가 남아 있다면 사용하기 전에 섭취하는 데 적합한 상태인지 확인하십시오.

우유통을 이용하여 쉽게 스팀 우유 및 우유 거품을 만들 수 있습니다. 사용 후에는 우유통을 커피 머신에서 쉽게 분리하여 우유가 남은 경우 다시 냉장고에 보관할 수 있습니다.

A = 우유통 구멍 B = 우유통 핀

C = 커피 머신 결합부 D = 우유통 핀 안내선

우유통 연결부의 보호 덮개를 분 리하여 깨끗한 장소에 보관하십 시오. 보호 덮개를 안쪽 덮개에 끼워 넣을 것을 권장합니다.

핸들을 시계 방향으로 돌려서 잠 금 상태를 해제합니다.

뚜껑을 분리하려면 해제 버튼을 누르십시오.

우유통에 찬 우유를 넣으십시오. 우유통에 표시된 "MIN" 눈금 이 상의 우유를 채우되 "MAX" 눈금 은 초과하지 마십시오.

뚜껑을 제자리에 놓은 다음, 제 대로 닫았는지 확인합니다. 손잡 이를 다시 중앙에 위치시켜 완벽 히 밀폐합니다.

우유통을 앞면으로 기울여 넣습니다.

우유통을 잔 받침대에 있는 잠금 프레임(E)에 위치시킵니다.

이 단계에서 우유통 구멍(A)은 결합부(C)보다 낮은 위치에 있 습니다.

우유통 핀(B)은 안내선(D)의 높 이와 동일해야 합니다.

우유통을 잔 받침대에 있는 잠금 프레임(E)에 고정될 때까지 돌려 넣습니다 (그림에 표시).