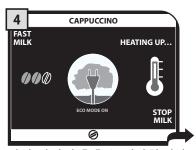

우유가 함유된 음료가 나오는 자리에 컵이나 용기를 놓으십시오.

우유통 위쪽의 핸들을 컵 위에서 돌리십시오. 우유가 넘치는 것을 막기 위해 항상 충분한 크기의 컵을 사용하십시오.

해당 버튼을 눌러 원하는 우유 음료를 선택하십시오. 한 번에 한 종류의 우유 음료만 선택할 수 있습니다.

커피 머신이 추출을 시작합니다. 커피를 분쇄하고 우유를 분사하기 위해 가열합니다.

이 경우, ECOMODE 기능이 "켜 짐(ON)"으로 설정되어 있습니다 (28페이지 참조).

우유 분사를 시작합니다. "우유 중단(STOP MILK)"을 누르면 언 제든지 우유 분사가 중단됩니다.

"더 많은 우유(MORE MILK)" 버튼을 누르면 우유 분사량을 늘릴수 있습니다. 이 경우, 우유 거품은 분사되지 않습니다.

"빠른 우유(FAST MILK)" 버튼을 누르면 ECOMODE 기능이 비 활성화되고 "꺼짐(OFF)"으로 설 정됩니다. (28페이지 참조).

B CAPPUCCINO

STOP MILK

그런 다음 음료를 추출하면 예열 시간이 줄어듭니다. 그러나 이 로 인해 에너지 소비는 늘어나 게 됩니다.

"커피 머신 메 뉴(SETTINGS MENU)"를 통해서만 ECOMODE기능 다시 활성화됩니다(28페이 지 참조).

우유를 분사한 다음 커피 추 출이 시작됩니다. "커피 중지 (STOP COFFEE)"를 누르면 언 제든지 커피 추출을 중단할 수 있습니다.