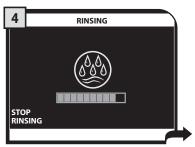

어 올린 다음, 안쪽 덮개를 엽니다.



손잡이를 이용하여 물 탱크를 분 리하십시오.



물 탱크를 깨끗한 식수로 채우십 시오. 최고 수위 표시(MAX) 이상 물을 넣지 마십시오. 물 탱크를 다시 커피 머신에 장착시킵니다.



커피 머신 뒤편에 있는 콘센트에 플러그를 꽂으시고 다른 한 쪽을 해당 전압을 공급하는 전원 콘센 트에 꽂으십시오.



커피 머신을 켜기 위해 전원 스 위치를 "I"로 돌립니다.



제어판의 LED가 빨간색으로 깜빡 입니다.

커피 머신을 켜기 위해 "대기 (STAND-BY)" 버튼을 누르십시오. 적정 온도에 도달하면 내부 급수관의 준비 및 헹굼 과정 이 수행됩니다. 소량의 물이 분사됩니다. 이 과정이 완료 될 때까지 기다리십시오. 커피 추출 화면이 제어판에 나타납니다. 3페이지를 참고 하십시오.

제품을 처음 사용할 경우에만 5페이지에 나와 있는 것처럼 (1) 화면이 나타날 것입니다. 이때 관련 메뉴를 통해 언어를 설정할 수 있습니다(27페이지 참조).

# 언어 설정

이 설정을 통해 커피 머신의 사용 언어를 선택할 수 있습니다. 또한 커피 머신을 사용하게 될 해당 국가의 음료에 대한 전형적인 기본값에 맞춰 음료의 기본값을 조정할 수 있습니다. 국가별로 언어를 구분한 이유는 이때문이기도 합니다.

언어가 선택되지 않았을 경우, 다음 번에 커피 머신을 켤 때 설정 화면이 다시 나타납니다.



(▲) 나 (▼) 화살표 버튼을 눌러 원하는 언어를 선택하십시오.



"저장(OK)" 버튼을 누르십시오.



커피 머신이 예열 단계를 활성 화합니다. 완료될 때까지 기다 리십시오.



예열 단계가 완료되면 내부 급수 관의 헹굼 과정이 실행됩니다. " 헹굼 중지(STOP RINSING)" 버 튼을 누르면 해당 과정이 중단 됩니다.



소량의 물이 분사됩니다. 이 과 정이 자동으로 완료될 때까지 기 다리십시오.



이제 커피 머신을 사용할 수 있습니다.

# 물 경도 측정하기

검사지는 1회만 사용할 수 있습니다.



커피 머신과 함께 제공된 물 경 도 검사지를 1초 동안 물에 담 그십시오.



물 경도 값을 확인하신 후 설정하십시오.

- 커피 머신의 물 경도 레벨(32페이지)
- Intenza 아로마 시스템(7페이지)

# 6 설치

# 첫 사용 - 장기간 미작동 후 사용

커피 추출물의 품질을 개선하기 위해 제품을 처음 사용하거나 장기간 작동하지 않았을 경우에는 이 과정을 실행하십시오.

좋은 품질의 음료를 즐기기 위해서는 몇 번의 간단한 작업이 필요합니다.



음료 추출구 아래에 큰 용기를 놓으십시오.



아이콘이 나타날 때까지 버튼을 1회 이상 누르십시오.



해당 버튼을 눌러 원하는 커피를 선택하십시오.



음료 추출구를 통해 물을 분사하 려면 "확인(OK)" 버튼을 누르십 시오. 이 단계에서는 커피를 넣 지 마십시오.



분사 단계가 끝나면 뜨거운 물/ 스팀 봉 아래에 용기를 놓으십 시오.



버튼을 누른 다음 프로그램밍된 물의 양이 분사될 때까지 기다리 십시오. "뜨거운 물 중지 (STOP HOT WATER)"를 누르면 물 분 사가 중단됩니다.



이 단계가 끝나면 용기를 비우 십시오.



물 탱크를 다 비울 때까지 5단계 에서 7단계까지의 과정을 반복