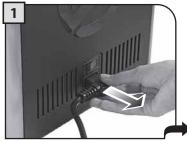

커피 머신 뒤편에 있는 콘센트에 플러그를 꽂으시고 다른 한 쪽을 해당 전압을 공급하는 전원 콘센 트에 꽂으십시오.

커피 머신을 켜기 위해 전원 스 위치를 "I"로 돌립니다.

제어판의 LED가 빨간색으로 깜빡 입니다.

커피 머신을 켜기 위해 "대기 (STAND-BY)" 버튼을 누르십시오. 적정 온도에 도달하면 내부 급수관의 준비 및 헹굼 과정 이 수행됩니다. 소량의 물이 분사됩니다. 이 과정이 완료 될 때까지 기다리십시오. 커피 추출 화면이 제어판에 나타납니다. 3페이지를 참고 하십시오.