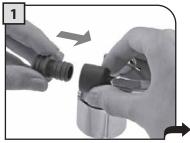

A = 우유통 구멍 B = 우유통 핀

C = 커피 머신 결합부 D = 우유통 핀 안내선

우유통 연결부의 보호 덮개를 분 리하여 깨끗한 장소에 보관하십 시오. 보호 덮개를 안쪽 덮개에 끼워 넣을 것을 권장합니다.

핸들을 시계 방향으로 돌려서 잠 금 상태를 해제합니다.

뚜껑을 분리하려면 해제 버튼을 누르십시오.

우유통에 찬 우유를 넣으십시오. 우유통에 표시된 "MIN" 눈금 이 상의 우유를 채우되 "MAX" 눈금 은 초과하지 마십시오.

청소를 하려면 반드시 커피 머 신에서 우유통을 분리하고 비워 야 합니다.

핸들을 시계 방향으로 회전시켜 해제하십시오.

가장자리를 누르고 뚜껑을 들어 올립니다.

핸들을 시계 반대 방향으로 돌려서 잠금 상태를 해제합니다.

커피 머신과 붙어 있는 연결부를 분리하십시오.

흡입 호스가 장착된 핸들을 분리 하십시오.

흡입 호스를 분리하십시오.

장착부의 바깥쪽을 잡아 당겨서 분리합니다.