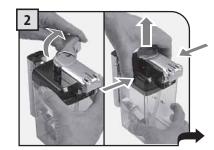

청소를 하려면 반드시 커피 머 신에서 우유통을 분리하고 비워 야 합니다.

핸들을 시계 방향으로 회전시켜 해제하십시오.

가장자리를 누르고 뚜껑을 들어 올립니다.

핸들을 시계 반대 방향으로 돌려서 잠금 상태를 해제합니다.

커피 머신과 붙어 있는 연결부를 분리하십시오.

흡입 호스가 장착된 핸들을 분리 하십시오.

흡입 호스를 분리하십시오.

장착부의 바깥쪽을 잡아 당겨서 분리합니다.

장착부의 안쪽을 분리합니다.

모든 구성품은 뜨거운 물로 깨끗이 세척할 수 있습니다. 구성품 세척이 완료되면 다음 페이지의 설명을 따라 재조립하십시오.