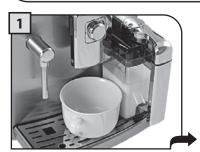

## 사용 중 유지관리

정상적인 사용 중에도 "커피 찌꺼기 통을 비우십시오 (EMPTY COFFEE GROUNDS DRAWER)" 또는 "물받이를 비우십시오 (EMPTY DRIP TRAY)"와 같은 메시지가 나타날 수 있습니다. 이 작업은 반드시 커피 머신이켜져 있을 때 수행해야 합니다.

버튼을 누르고 서비스 도어를 여 십시오.

내부 물받이 및 사용한 찌꺼기 통을 분리하십시오.

찌꺼기 통을 비우고 깨끗한 물로 세척하십시오.

내부 물받이를 비운 다음 뚜껑도 함께 깨끗한 물로 세척하십시오.

모든 구성품을 올바르게 재설치 하십시오.

내부 물받이 및 커피 찌꺼기 통을 끼워 넣고 서비스 도어를 닫으십시오.

커피 머신이 꺼진 상태에서 찌꺼기 통을 비우면 커피 찌꺼기 카운터가 초기화되지 않습니다. 그렇기 때문에 적은 양의 커피를 추출한 후에도 "커피 찌꺼기 통을 비우십시오(EMPTY COFFEE GROUNDS DRAWER) "라는 메시지가 나타날 수 있습니다.