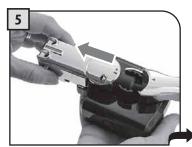

A = 우유통 구멍 B = 우유통 핀

C = 커피 머신 결합부 D = 우유통 핀 안내선

우유통 연결부의 보호 덮개를 분 리하여 깨끗한 장소에 보관하십 시오. 보호 덮개를 안쪽 덮개에 끼워 넣을 것을 권장합니다.

핸들을 시계 방향으로 돌려서 잠 금 상태를 해제합니다.

뚜껑을 분리하려면 해제 버튼을 누르십시오.

우유통에 찬 우유를 넣으십시오. 우유통에 표시된 "MIN" 눈금 이 상의 우유를 채우되 "MAX" 눈금 은 초과하지 마십시오.

뚜껑을 제자리에 놓은 다음, 제 대로 닫았는지 확인합니다. 손잡 이를 다시 중앙에 위치시켜 완벽 히 밀폐합니다.

우유통을 앞면으로 기울여 넣습니다.

우유통을 잔 받침대에 있는 잠금 프레임(E)에 위치시킵니다.

이 단계에서 우유통 구멍(A)은 결합부(C)보다 낮은 위치에 있 습니다.

우유통 핀(B)은 안내선(D)의 높 이와 동일해야 합니다.

우유통을 잔 받침대에 있는 잠금 프레임(E)에 고정될 때까지 돌려 넣습니다 (그림에 표시).

억지로 우유통을 기울이지 마십시오.

우유통이 제자리에 장착됩 니다.