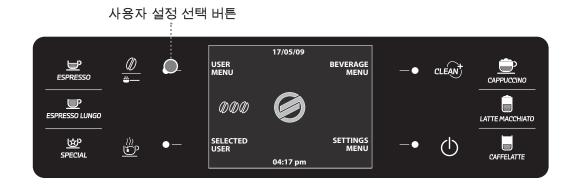

# 커피 머신 구성품 및 액세서리 - 제어판

이 표에 대한 참고 사항은 첨부된 카드에 나와 있으며, 이 카드에 자세한 사항이 기재되어 있습니다.

# 커피 머신 구성품 및 액세서리

- 1 물 탱크 + 덮개
- 2 컵 예열판
- 3 분쇄 커피 투입구
- 4 서비스 도어
- 5 SBS 다이얼
- 6 뜨거운 물/스팀 봉
- 7 물받이 교체시기 표시기
- 8 덮개 달린 원두 투입구
- 9 분쇄 조절기
- 10 제어판
- 11 우유통 연결부
- 12 음료 추출구
- 13 물받이 + 분리형 잔 받침대+ 밀폐형 지지대
- 14 추출 그룹

- 15 찌꺼기 통 + 보호 요소
- 16 내부 물받이 + 덮개
- 17 서비스 도어 버튼
- 18 전원 스위치
- 19 전원 코드 커넥터
- 20 우유통
- 21 분쇄 커피용 스푼
- 22 물 경도 검사지
- 23 추출 그룹 윤활유
- 24 스케일 제거 용액
- 25 추출 그룹 세척제
- 26 전원 코드
- 27 Intenza 정수 필터
- 28 청소용 브러시
- 29 보호 덮개
- 30 디지털 ID (사용자 선택) Xelsis ID 모델에 한 함

### 제어판

제어판은 모든 기능을 인체공학적으로 사용할 수 있도록 고안되었습니다.