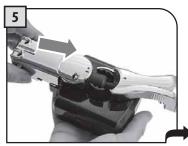

억지로 우유통을 기울이지 마십시오.

우유통이 제자리에 장착됩 니다.

# 우유통 분리하기

다음은 커피 머신으로부터 우유통을 올바르게 분리하는 방법입니다.

억지로 우유통을 기울이지 마십시오.

\_ 우유통의 배출구가 잔 받침대의 잠금 프레임(E)에 걸리도록 위로 당 기십시오. 그 다음 우유통을 당겨 분리시킵니다.

사용 후에는 커피 머신으로부터 용기를 분리하고 우유가 남은 경우 올바른 보존을 위해 냉장고에 보관하십시오.

실온에 너무 오랫동안 두지 않을 것을 권장합니다. (10분 이상 두지 말 것.) 생산자의 지시에 따라 우유를 보관하고 유효기간이 지난 제품은 사용하지 마십시오. "우유통 청소" 섹션 (43페이지 참조)에 기술된 대로 용기를 세척하십시오.