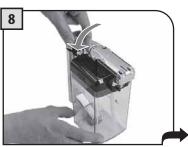

A = 우유통 구멍 B = 우유통 핀

C = 커피 머신 결합부 D = 우유통 핀 안내선

우유통 연결부의 보호 덮개를 분 리하여 깨끗한 장소에 보관하십 시오. 보호 덮개를 안쪽 덮개에 끼워 넣을 것을 권장합니다.

핸들을 시계 방향으로 돌려서 잠 금 상태를 해제합니다.

뚜껑을 분리하려면 해제 버튼을 누르십시오.

우유통에 찬 우유를 넣으십시오. 우유통에 표시된 "MIN" 눈금 이 상의 우유를 채우되 "MAX" 눈금 은 초과하지 마십시오.

뚜껑을 제자리에 놓은 다음, 제 대로 닫았는지 확인합니다. 손잡 이를 다시 중앙에 위치시켜 완벽 히 밀폐합니다.

우유통을 앞면으로 기울여 넣습니다.

우유통을 잔 받침대에 있는 잠금 프레임(E)에 위치시킵니다.

이 단계에서 우유통 구멍(A)은 결합부(C)보다 낮은 위치에 있 습니다.

우유통 핀(B)은 안내선(D)의 높 이와 동일해야 합니다.

우유통을 잔 받침대에 있는 잠금 프레임(E)에 고정될 때까지 돌려 넣습니다 (그림에 표시).