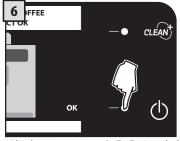

# 청소 과정

본 커피 머신은 언제든지 빠른 청소 과정을 실행할 수 있습니다. 청소 과정은 음료 추출 전 또는 후에 실행 할 수 있습니다.

이 옵션을 통해 원하는 방식으로 용기 청소 과정을 관리할 수 있습니다. 장기간 사용하지 않은 경우, 청소 과정을 통해 급수관을 소독할 수 있습니다.

12 및 13페이지에 기술된 설명에 따라 용기를 놓으십시오. 청소 과 정은 우유와 접촉하는 급수관에만 이루어지며 용기 안의 우유 존재 여부와는 별개로 수행됩니다.

"청소 과정(CLEAN)" 버튼을 누 르십시오. 커피 머신이 추가 청 소 과정을 실행합니다.

이 단계가 끝나면 사용이 가능 해진 우유통을 분리할 수 있습 니다.

우유통을 올바르게 끼워 넣거나 분리하기 위해 12 및 13페이지의 설명을 참조하십시오.