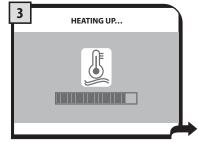

커피 머신 뒤편에 있는 콘센트에 플러그를 꽂으시고 다른 한 쪽을 해당 전압을 공급하는 전원 콘센 트에 꽂으십시오.

커피 머신을 켜기 위해 전원 스 위치를 "I"로 돌립니다.

제어판의 LED가 빨간색으로 깜빡 입니다.

커피 머신을 켜기 위해 "대기 (STAND-BY)" 버튼을 누르십시오. 적정 온도에 도달하면 내부 급수관의 준비 및 헹굼 과정 이 수행됩니다. 소량의 물이 분사됩니다. 이 과정이 완료 될 때까지 기다리십시오. 커피 추출 화면이 제어판에 나타납니다. 3페이지를 참고 하십시오.

"저장(OK)" 버튼을 누르십시오.

커피 머신이 예열 단계를 활성 화합니다. 완료될 때까지 기다 리십시오.

예열 단계가 완료되면 내부 급수 관의 헹굼 과정이 실행됩니다. " 헹굼 중지(STOP RINSING)" 버 튼을 누르면 해당 과정이 중단 됩니다.

소량의 물이 분사됩니다. 이 과 정이 자동으로 완료될 때까지 기 다리십시오.

이제 커피 머신을 사용할 수 있습니다.