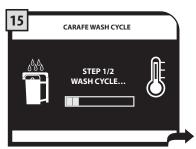

### 추출 그룹 청소 과정

추출 그룹을 헹구려면 42페이지에 나온 것처럼 가볍게 물로 닦습니다. 이 세척 과정은 추출 그룹을 유지관리하는 데 필수적입니다. 매월 혹은 커피 500 잔을 추출할 때마다 제공된 추출 그룹 세척제를 사용하여 이 과정을 수행할 것을 권장합니다. 이 세척제는 필립스 공식 서비스 센터 또는 공인 소매점에서 구입할 수 있습니다.

세척 과정은 중도에 멈출 수 없습니다. 이 작업이 수행되는 동안에는 자리를 비우지 마십시오.

이 과정을 시작하기 전에 SBS 다이얼을 시계 반대 방향인 왼쪽으로 돌리십시오(11페이지 참조).

메뉴 옵션을 선택하십시오. "확인(OK)" 버튼을 눌러 확인 합니다.

"확인(OK)" 버튼을 눌러 확인 합니다.

물 탱크를 깨끗한 식수로 채운 다음, "확인(OK)" 버튼을 누르 십시오.

분쇄 커피 투입구에 세척제를 넣 으십시오.

세척제를 넣은 다음, "확인(OK)" 버튼을 누르십시오.

음료 추출구 아래에 용기를 놓 으십시오.

용기를 놓은 다음, "확인(OK)" 버튼을 누르십시오.

추출 그룹의 청소 과정은 자동으로 수행됩니다.

이 과정이 끝나면 용기를 분리하 여 비우십시오.

이 과정이 끝나면 원하는 위치로 SBS 다이얼을 되돌려 놓습니다(11페이지 참조).