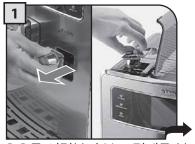

청소를 하려면 반드시 커피 머 신에서 우유통을 분리하고 비워 야 합니다.

핸들을 시계 방향으로 회전시켜 해제하십시오.

가장자리를 누르고 뚜껑을 들어 올립니다.

핸들을 시계 반대 방향으로 돌려서 잠금 상태를 해제합니다.

커피 머신과 붙어 있는 연결부를 분리하십시오.

흡입 호스가 장착된 핸들을 분리 하십시오.

흡입 호스를 분리하십시오.

장착부의 바깥쪽을 잡아 당겨서 분리합니다.

장착부의 안쪽을 분리합니다.

모든 구성품은 뜨거운 물로 깨끗이 세척할 수 있습니다. 구성품 세척이 완료되면 다음 페이지의 설명을 따라 재조립하십시오.