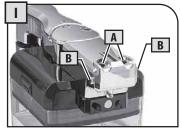

A = 우유통 구멍 B = 우유통 핀

C = 커피 머신 결합부 D = 우유통 핀 안내선

우유통 연결부의 보호 덮개를 분 리하여 깨끗한 장소에 보관하십 시오. 보호 덮개를 안쪽 덮개에 끼워 넣을 것을 권장합니다.

핸들을 시계 방향으로 돌려서 잠 금 상태를 해제합니다.

뚜껑을 분리하려면 해제 버튼을 누르십시오.

우유통에 찬 우유를 넣으십시오. 우유통에 표시된 "MIN" 눈금 이 상의 우유를 채우되 "MAX" 눈금 은 초과하지 마십시오.

뚜껑을 제자리에 놓은 다음, 제 대로 닫았는지 확인합니다. 손잡 이를 다시 중앙에 위치시켜 완벽 히 밀폐합니다.

우유통을 앞면으로 기울여 넣습니다.

우유통을 잔 받침대에 있는 잠금 프레임(E)에 위치시킵니다.

이 단계에서 우유통 구멍(A)은 결합부(C)보다 낮은 위치에 있 습니다.

우유통 핀(B)은 안내선(D)의 높 이와 동일해야 합니다.

우유통을 잔 받침대에 있는 잠금 프레임(E)에 고정될 때까지 돌려 넣습니다 (그림에 표시).