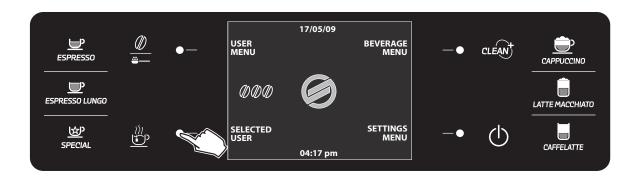

# 커피 머신 구성품 및 액세서리 - 제어판

이 표에 대한 참고 사항은 첨부된 카드에 나와 있으며, 이 카드에 자세한 사항이 기재되어 있습니다.

# 커피 머신 구성품 및 액세서리

- 1 물 탱크 + 덮개
- 2 컵 예열판
- 3 분쇄 커피 투입구
- 4 서비스 도어
- 5 SBS 다이얼
- 6 뜨거운 물/스팀 봉
- 7 물받이 교체시기 표시기
- 8 덮개 달린 원두 투입구
- 9 분쇄 조절기
- 10 제어판
- 11 우유통 연결부
- 12 음료 추출구
- 13 물받이 + 분리형 잔 받침대+ 밀폐형 지지대
- 14 추출 그룹

- 15 찌꺼기 통 + 보호 요소
- 16 내부 물받이 + 덮개
- 17 서비스 도어 버튼
- 18 전원 스위치
- 19 전원 코드 커넥터
- 20 우유통
- 21 분쇄 커피용 스푼
- 22 물 경도 검사지
- 23 추출 그룹 윤활유
- 24 스케일 제거 용액
- 25 추출 그룹 세척제
- 26 전원 코드
- 27 Intenza 정수 필터
- 28 청소용 브러시
- 29 보호 덮개
- 30 디지털 ID (사용자 선택) Xelsis ID 모델에 한 함

### 제어판

제어판은 모든 기능을 인체공학적으로 사용할 수 있도록 고안되었습니다.