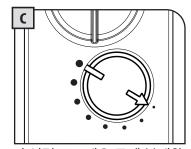

# SAECO 추출 시스템 (SBS)

SBS 다이얼은 커피의 풍부함 및 강렬함을 사용자가 원하는 방식으로 즐길 수 있도록 고안되었습니다. 연한 맛에서 진한 맛까지 취향에 따라 다이얼을 돌려서 커피의 농도를 설정할 수 있습니다.

### SBS - SAECO 추출 시스템

Saeco 추출 시스템(SBS)은 추출된 커피의 풍부한 맛을 조정합니다. 추출 단계에서도 커피 맛을 조정할 수 있습니다.

조정된 설정은 선택한 추출 방식에도 즉시 적용됩니다.

이 과정을 시작하기 전에 SBS 다이얼을 시계 반대 방향인 왼쪽으로 돌리십시오(11페이지 참조).

메뉴 옵션을 선택하십시오. "확인(OK)" 버튼을 눌러 확인 합니다.

"확인(OK)" 버튼을 눌러 확인 합니다.

물 탱크를 깨끗한 식수로 채운 다음, "확인(OK)" 버튼을 누르 십시오.

분쇄 커피 투입구에 세척제를 넣 으십시오.

세척제를 넣은 다음, "확인(OK)" 버튼을 누르십시오.

그러나 "중지(PAUSE)" 버튼을 누르면 과정을 일시적으로 정지할 수 있습니다. "시작(START)" 버튼을 눌러서 아무 때나 해당 과정을 재개할 수 있습니다.

이 과정을 시작하기 전에 SBS 다이얼을 시계 반대 방향인 왼쪽으로 돌리십시오(11페이지 참조).

스케일 제거 용액을 올바르게 사용하기 위해 제공된 스케일 제거 농축액 전량을 물 탱크에 부은 다음, 물 탱크 의 MAX 눈금까지 깨끗한 식수로 채웁니다.