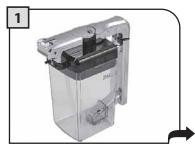

A = 우유통 구멍 B = 우유통 핀

C = 커피 머신 결합부 D = 우유통 핀 안내선

우유통 연결부의 보호 덮개를 분 리하여 깨끗한 장소에 보관하십 시오. 보호 덮개를 안쪽 덮개에 끼워 넣을 것을 권장합니다.

핸들을 시계 방향으로 돌려서 잠 금 상태를 해제합니다.

뚜껑을 분리하려면 해제 버튼을 누르십시오.

우유통에 찬 우유를 넣으십시오. 우유통에 표시된 "MIN" 눈금 이 상의 우유를 채우되 "MAX" 눈금 은 초과하지 마십시오.

뚜껑을 제자리에 놓은 다음, 제 대로 닫았는지 확인합니다. 손잡 이를 다시 중앙에 위치시켜 완벽 히 밀폐합니다.

우유통을 앞면으로 기울여 넣습니다.

우유통을 잔 받침대에 있는 잠금 프레임(E)에 위치시킵니다.

이 단계에서 우유통 구멍(A)은 결합부(C)보다 낮은 위치에 있 습니다.

우유통 핀(B)은 안내선(D)의 높 이와 동일해야 합니다.

우유통을 잔 받침대에 있는 잠금 프레임(E)에 고정될 때까지 돌려 넣습니다 (그림에 표시).