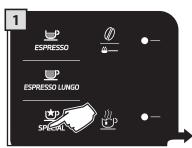

### 특별 음료

본 커피 머신은 메인 메뉴에 없는 음료도 추출할 수 있도록 설계되었습니다.

참고: 선택된 음료가 없으면 커피 머신은 메인 메뉴로 돌아갑니다.

경고: 분사에 앞서 뜨거운 물이 잠깐 쏟아져 나올 수 있으며 이로 인한 화상에 주의하십시오. 뜨거운 물/스팀 봉이 고온 상태일 수 있습니다. 맨손으로 만지지 마십시오.

"특별(SPECIAL)" 버튼을 눌러서 기본 메뉴에 액세스합니다.

특별 음료 추출 메뉴가 제어판에 나타납니다.

3

특별 음료를 추출하려면 다음 섹션을 참조하십시오. 참고: 10초 후에 커피 머신이 메인 메뉴로 돌아갑니다.

뜨거운 우유를 분사하거나 에스프레소 마끼아또를 준비하려면 카푸치노 만드는 방법에 관한 섹션을 참조하여 추출 순서와 청소에 관한 세부사항을 확인하십시오(16 및 17페이지 참조).