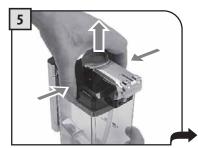

청소를 하려면 반드시 커피 머 신에서 우유통을 분리하고 비워 야 합니다.

핸들을 시계 방향으로 회전시켜 해제하십시오.

가장자리를 누르고 뚜껑을 들어 올립니다.

핸들을 시계 반대 방향으로 돌려서 잠금 상태를 해제합니다.

커피 머신과 붙어 있는 연결부를 분리하십시오.

흡입 호스가 장착된 핸들을 분리 하십시오.

흡입 호스를 분리하십시오.

장착부의 바깥쪽을 잡아 당겨서 분리합니다.

장착부의 안쪽을 분리합니다.

모든 구성품은 뜨거운 물로 깨끗이 세척할 수 있습니다. 구성품 세척이 완료되면 다음 페이지의 설명을 따라 재조립하십시오.