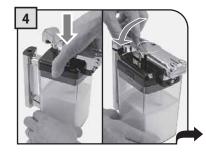

A = 우유통 구멍 B = 우유통 핀

C = 커피 머신 결합부 D = 우유통 핀 안내선

우유통 연결부의 보호 덮개를 분 리하여 깨끗한 장소에 보관하십 시오. 보호 덮개를 안쪽 덮개에 끼워 넣을 것을 권장합니다.

핸들을 시계 방향으로 돌려서 잠 금 상태를 해제합니다.

뚜껑을 분리하려면 해제 버튼을 누르십시오.

우유통에 찬 우유를 넣으십시오. 우유통에 표시된 "MIN" 눈금 이 상의 우유를 채우되 "MAX" 눈금 은 초과하지 마십시오.

뚜껑을 제자리에 놓은 다음, 제 대로 닫았는지 확인합니다. 손잡 이를 다시 중앙에 위치시켜 완벽 히 밀폐합니다.

우유통을 앞면으로 기울여 넣습니다.

우유통을 잔 받침대에 있는 잠금 프레임(E)에 위치시킵니다.

이 단계에서 우유통 구멍(A)은 결합부(C)보다 낮은 위치에 있 습니다.

우유통 핀(B)은 안내선(D)의 높 이와 동일해야 합니다.

우유통을 잔 받침대에 있는 잠금 프레임(E)에 고정될 때까지 돌려 넣습니다 (그림에 표시).