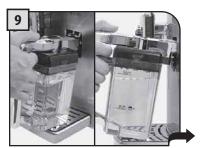

억지로 우유통을 기울이지 마십시오.

우유통이 제자리에 장착됩 니다.

# 우유통 분리하기

다음은 커피 머신으로부터 우유통을 올바르게 분리하는 방법입니다.

억지로 우유통을 기울이지 마십시오.

\_ 우유통의 배출구가 잔 받침대의 잠금 프레임(E)에 걸리도록 위로 당 기십시오. 그 다음 우유통을 당겨 분리시킵니다.

사용 후에는 커피 머신으로부터 용기를 분리하고 우유가 남은 경우 올바른 보존을 위해 냉장고에 보관하십시오.

실온에 너무 오랫동안 두지 않을 것을 권장합니다. (10분 이상 두지 말 것.) 생산자의 지시에 따라 우유를 보관하고 유효기간이 지난 제품은 사용하지 마십시오. "우유통 청소" 섹션 (43페이지 참조)에 기술된 대로 용기를 세척하십시오.