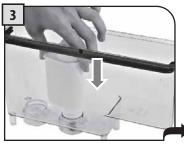

뚜껑을 제자리에 놓은 다음, 제 대로 닫았는지 확인합니다. 손잡 이를 다시 중앙에 위치시켜 완벽 히 밀폐합니다.

우유통을 앞면으로 기울여 넣습니다.

우유통을 잔 받침대에 있는 잠금 프레임(E)에 위치시킵니다.

이 단계에서 우유통 구멍(A)은 결합부(C)보다 낮은 위치에 있 습니다.

우유통 핀(B)은 안내선(D)의 높 이와 동일해야 합니다.

우유통을 잔 받침대에 있는 잠금 프레임(E)에 고정될 때까지 돌려 넣습니다 (그림에 표시).

억지로 우유통을 기울이지 마십시오.

우유통이 제자리에 장착됩 니다.