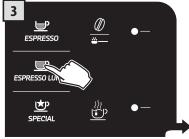

# 에스프레소 / 롱 커피

다음은 에스프레소 추출 과정에 대한 설명입니다. 다른 종류의 커피를 추출하려면 해당 버튼을 누르십시오. 커피가 넘치는 것을 방지하기 위해 적절한 크기의 커피 컵을 사용하십시오.

두 잔을 추출하려면 버튼을 두 번 누르십시오. 입력된 양의 절반만큼 추출한 다음, 두 번째 분량의 커피를 분 쇄하기 위해 잠시 추출을 중단합니다. 커피 추출이 다시 시작되고 완료됩니다.

한 잔 또는 두 잔의 에스프레소 커피를 추출할 수 있도록 필요한 만큼의 컵을 놓아 두십시오.

에스프레소 또는 롱 커피를 추출 하기 위해 한 잔 또는 두 잔의 컵 을 놓아 두십시오.

해당 잔 수 만큼 버튼을 눌러 음 료를 선택하십시오. 한 번 누르 면 한 잔, 두 번 누르면 두 잔이 추출됩니다.

선택된 커피 양을 분쇄하기 시 작합니다.

선택된 음료를 추출하기 시작 합니다.