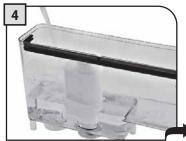

억지로 우유통을 기울이지 마십시오.

우유통이 제자리에 장착됩 니다.

# 우유통 분리하기

다음은 커피 머신으로부터 우유통을 올바르게 분리하는 방법입니다.

억지로 우유통을 기울이지 마십시오.

\_ 우유통의 배출구가 잔 받침대의 잠금 프레임(E)에 걸리도록 위로 당 기십시오. 그 다음 우유통을 당겨 분리시킵니다.

사용 후에는 커피 머신으로부터 용기를 분리하고 우유가 남은 경우 올바른 보존을 위해 냉장고에 보관하십시오.

실온에 너무 오랫동안 두지 않을 것을 권장합니다. (10분 이상 두지 말 것.) 생산자의 지시에 따라 우유를 보관하고 유효기간이 지난 제품은 사용하지 마십시오. "우유통 청소" 섹션 (43페이지 참조)에 기술된 대로 용기를 세척하십시오.