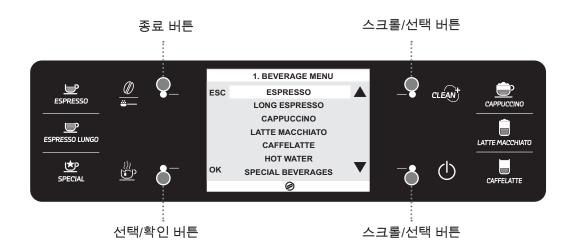

# 에스프레소 / 롱 커피

다음은 에스프레소 추출 과정에 대한 설명입니다. 다른 종류의 커피를 추출하려면 해당 버튼을 누르십시오. 커피가 넘치는 것을 방지하기 위해 적절한 크기의 커피 컵을 사용하십시오.

두 잔을 추출하려면 버튼을 두 번 누르십시오. 입력된 양의 절반만큼 추출한 다음, 두 번째 분량의 커피를 분 쇄하기 위해 잠시 추출을 중단합니다. 커피 추출이 다시 시작되고 완료됩니다.

한 잔 또는 두 잔의 에스프레소 커피를 추출할 수 있도록 필요한 만큼의 컵을 놓아 두십시오.

에스프레소 또는 롱 커피를 추출 하기 위해 한 잔 또는 두 잔의 컵 을 놓아 두십시오.

해당 잔 수 만큼 버튼을 눌러 음 료를 선택하십시오. 한 번 누르 면 한 잔, 두 번 누르면 두 잔이 추출됩니다.

선택된 커피 양을 분쇄하기 시 작합니다.

선택된 음료를 추출하기 시작 합니다.

"커피 중지(STOP COFFEE)"를 누르면 언제든지 커피 추출을 중단할 수 있습니다.

커피 머신은 기본으로 설정되어 있는 양을 기준으로 추출을 자동으로 완료합니다. 커피의 양을 사용자 지정하려면 24페이지를 참조하십시오.