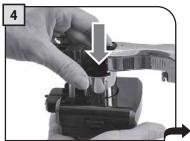

A = 우유통 구멍 B = 우유통 핀

C = 커피 머신 결합부 D = 우유통 핀 안내선

우유통 연결부의 보호 덮개를 분 리하여 깨끗한 장소에 보관하십 시오. 보호 덮개를 안쪽 덮개에 끼워 넣을 것을 권장합니다.

핸들을 시계 방향으로 돌려서 잠 금 상태를 해제합니다.

뚜껑을 분리하려면 해제 버튼을 누르십시오.

우유통에 찬 우유를 넣으십시오. 우유통에 표시된 "MIN" 눈금 이 상의 우유를 채우되 "MAX" 눈금 은 초과하지 마십시오.

뚜껑을 제자리에 놓은 다음, 제 대로 닫았는지 확인합니다. 손잡 이를 다시 중앙에 위치시켜 완벽 히 밀폐합니다.

우유통을 앞면으로 기울여 넣습니다.

우유통을 잔 받침대에 있는 잠금 프레임(E)에 위치시킵니다.

이 단계에서 우유통 구멍(A)은 결합부(C)보다 낮은 위치에 있 습니다.

우유통 핀(B)은 안내선(D)의 높 이와 동일해야 합니다.

우유통을 잔 받침대에 있는 잠금 프레임(E)에 고정될 때까지 돌려 넣습니다 (그림에 표시).