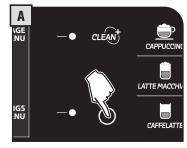

# 청소 과정

본 커피 머신은 언제든지 빠른 청소 과정을 실행할 수 있습니다. 청소 과정은 음료 추출 전 또는 후에 실행 할 수 있습니다.

이 옵션을 통해 원하는 방식으로 용기 청소 과정을 관리할 수 있습니다. 장기간 사용하지 않은 경우, 청소 과정을 통해 급수관을 소독할 수 있습니다.

12 및 13페이지에 기술된 설명에 따라 용기를 놓으십시오. 청소 과 정은 우유와 접촉하는 급수관에만 이루어지며 용기 안의 우유 존재 여부와는 별개로 수행됩니다.

"청소 과정(CLEAN)" 버튼을 누 르십시오. 커피 머신이 추가 청 소 과정을 실행합니다.

이 단계가 끝나면 사용이 가능 해진 우유통을 분리할 수 있습 니다.

우유통을 올바르게 끼워 넣거나 분리하기 위해 12 및 13페이지의 설명을 참조하십시오.