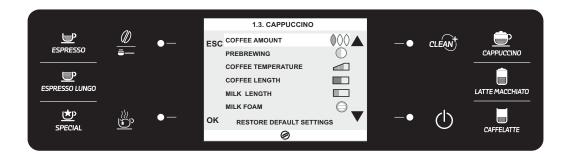

### 음료 설정을 선택하기 위한 버튼

RESTORE DEFAULT SETTINGS

각 음료는 원래의 기본 설정으로 초기화할 수 있습니다. 이 기능을 선택 하면 사용자가 지정한 설정이 삭제됩니다. 선택된 특정 사용자를 위해 사용자가 직접 지정한 카푸치노의 프로그래밍 과정에 대해 설명합니다. 에스프레소나 롱 커피 추출을 프로그래밍하는 동안에는 우유 관리 옵션이 나타나지 않습니다.

### **COFFEE AMOUNT**

이 섹션은 음료 추출을 위한 커피 분쇄량을 프로그래밍하는 방법에 대해 설명합니다. 이 설정은 커피의 향에 영향을 줍니다.

쓸── = 분쇄 커피로 추출한 음료입니다.

●()() = 연한 커피용 분량

()()() = 보통 커피용 분량

### **PREBREWING**

추출 전 처리: 추출하기 전, 커피의 향을 완벽히 살리기 위해 커피를 살짝 적셔 훌륭한 맛의 커피를 제공하는 과정

① : 추출 전 처리 기능이 활성화된 상태입니다.

: 커피 맛을 향상시키기 위해 추출 전 처리 기능이 길어지고 있습니다.

○ : 추출 전 처리가 수행되지 않은 상태입니다.

### **COFFEE TEMPERATURE**

이 섹션은 커피 추출 온도를 프로그래밍할 수 있는 방법에 대해 설명합니다.

✓ : 낮은 온도✓ : 중간 온도✓ : 높은 온도

### **COFFEE LENGTH**

이 섹션은 선택된 각 음료에 필요한 물의 양을 프로그래밍하는 방법에 대해 설명합니다. 스트립을 이용하면 커피를 만드는 데 필요한 정확한 물의 양을 결정할 수 있습니다.

MILK LENGTH

이 섹션은 선택된 각 음료에 필요한 우유의 양을 프로그래밍하는 방법에 대해 설명합니다. 스트립을 이용하면 정확한 우유 분사량을 결정할수 있습니다.

MILK FOAM

- 이 섹션은 우유 거품 기능을 프로그래밍하는 방법에 대해 설명합니다.
- = 최소한의 거품
- = 중간 정도의 거품
- = 최대한의 거품
- = 거품 없이 만들기(뜨거운 우유만 분사)

참고: 모든 음료에 우유 거품 기능 비활성화가 적용되는 것은 아닙니다. 거품 기능이 비활성화되면 분사된 우유의 온도가 낮아질 수 있습니다. 그런 경우, 스팀 봉에서 분사된 스팀에 의해 음료를 데울 수 있습니다 (19페이지 참조).

WATER LENGTH

이 섹션은 뜨거운 물 버튼을 누를 때 분사되는 물의 양을 프로그래밍하는 방법에 대해 설명합니다. 스트립을 이용하여 정확한 물 분사량을 결정할 수 있습니다.