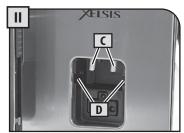

A = 우유통 구멍 B = 우유통 핀

C = 커피 머신 결합부 D = 우유통 핀 안내선

우유통 연결부의 보호 덮개를 분 리하여 깨끗한 장소에 보관하십 시오. 보호 덮개를 안쪽 덮개에 끼워 넣을 것을 권장합니다.

핸들을 시계 방향으로 돌려서 잠 금 상태를 해제합니다.

뚜껑을 분리하려면 해제 버튼을 누르십시오.

우유통에 찬 우유를 넣으십시오. 우유통에 표시된 "MIN" 눈금 이 상의 우유를 채우되 "MAX" 눈금 은 초과하지 마십시오.

뚜껑을 제자리에 놓은 다음, 제 대로 닫았는지 확인합니다. 손잡 이를 다시 중앙에 위치시켜 완벽 히 밀폐합니다.

우유통을 앞면으로 기울여 넣습니다.

우유통을 잔 받침대에 있는 잠금 프레임(E)에 위치시킵니다.

이 단계에서 우유통 구멍(A)은 결합부(C)보다 낮은 위치에 있 습니다.

우유통 핀(B)은 안내선(D)의 높 이와 동일해야 합니다.

우유통을 잔 받침대에 있는 잠금 프레임(E)에 고정될 때까지 돌려 넣습니다 (그림에 표시).