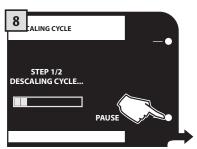

그러나 "중지(PAUSE)" 버튼을 누르면 과정을 일시적으로 정지할 수 있습니다. "시작(START)" 버튼을 눌러서 아무 때나 해당 과정을 재개할 수 있습니다.

이 과정을 시작하기 전에 SBS 다이얼을 시계 반대 방향인 왼쪽으로 돌리십시오(11페이지 참조).

스케일 제거 용액을 올바르게 사용하기 위해 제공된 스케일 제거 농축액 전량을 물 탱크에 부은 다음, 물 탱크 의 MAX 눈금까지 깨끗한 식수로 채웁니다.

스케일 제거 과정이 활성화되었 습니다.

바를 통해 과정의 진행상황을 확 인할 수 있습니다.

용기를 비워야 할 경우, "중지 (PAUSE)" 버튼을 누르십시오. 용기를 비우고 제자리에 놓은 다음, "시작(START)" 버튼을 누르 십시오.

첫 단계인 스케일 제거 용액 분 사가 끝나면 물 탱크 헹굼 과정 이 이어집니다.

일정한 물의 양이 있어야 헹굼 단계가 진행됩니다. 이 단계에서 수행되는 철저한 헹굼 과정을 통해 음료를 추출하기 위한 최상의 조건이 갖추어 집니다. 헹굼 과정 시 필요한 물을 물 탱크에 채워달라는 메시지는 일 반적인 현상으로 헹굼 과정의 일부입니다.