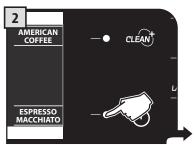

### 특별 음료

본 커피 머신은 메인 메뉴에 없는 음료도 추출할 수 있도록 설계되었습니다.

참고: 선택된 음료가 없으면 커피 머신은 메인 메뉴로 돌아갑니다.

경고: 분사에 앞서 뜨거운 물이 잠깐 쏟아져 나올 수 있으며 이로 인한 화상에 주의하십시오. 뜨거운 물/스팀 봉이 고온 상태일 수 있습니다. 맨손으로 만지지 마십시오.

"특별(SPECIAL)" 버튼을 눌러서 기본 메뉴에 액세스합니다.

특별 음료 추출 메뉴가 제어판에 나타납니다.

3

특별 음료를 추출하려면 다음 섹션을 참조하십시오. 참고: 10초 후에 커피 머신이 메인 메뉴로 돌아갑니다.

뜨거운 우유를 분사하거나 에스프레소 마끼아또를 준비하려면 카푸치노 만드는 방법에 관한 섹션을 참조하여 추출 순서와 청소에 관한 세부사항을 확인하십시오(16 및 17페이지 참조).

### 아메리칸 커피

이 특정 프로그램을 통해 아메리칸 커피를 추출할 수 있습니다. 특별한 방식으로 아메리칸 커피의 맛을 구현해내는 커피 추출 방법을 고안했습니다. 추출이 몇 차례에 걸쳐 이뤄지는 것은 정상적인 현상입니다.

참고: 제어판에 나타난 것처럼 SBS 다이얼을 시계 반대방향으로 완전히 돌리십시오(11페이지 참조). 두 번의 커피 추출 과정을 통해 이 음료가 만들어집니다. 이 음료를 추출하는 동안에는 "Opti-dose"로 향을 조절할 수 없습니다(10페이지 참조). 이 방법은 사용자에 의해 변경될 수 없습니다.