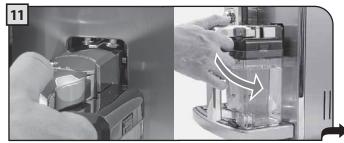

# 12 우유통 사용법

본 커피 머신은 맛있는 카푸치노, 라떼 마끼아또 및 우유가 함유된 모든 음료를 추출하기 위해 최상의 우유 거품을 만들 수 있는 우유통을 장착하 였습니다.

참고: 우유통을 사용하기 전에 깨끗하고 위생적인 상태인지 확인하십시오. 우유통에 우유가 남아 있다면 사용하기 전에 섭취하는 데 적합한 상태인지 확인하십시오.

우유통을 이용하여 쉽게 스팀 우유 및 우유 거품을 만들 수 있습니다. 사용 후에는 우유통을 커피 머신에서 쉽게 분리하여 우유가 남은 경우 다시 냉장고에 보관할 수 있습니다.

사용 후에는 자동 청소 과정에 의해 자동으로 추출관을 세척합니다. 자동 청소 과정은 활성화 상태에서만 사용할 수 있으며(33페이지 참조) " 청소(CLEAN)" 버튼을 눌러서 수동으로도 시작할 수 있습니다(17페이지 참조).

최상의 추출을 위해서는 우유통을 최소한 1주일에 1번은 분리한 뒤, 모든 구성품을 꼼꼼히 청소하여 부품을 깨끗한 상태로 유지해야 합니다. (올바른 청소를 위해 43페이지의 "우유통 청소" 섹션을 참조하십시오).