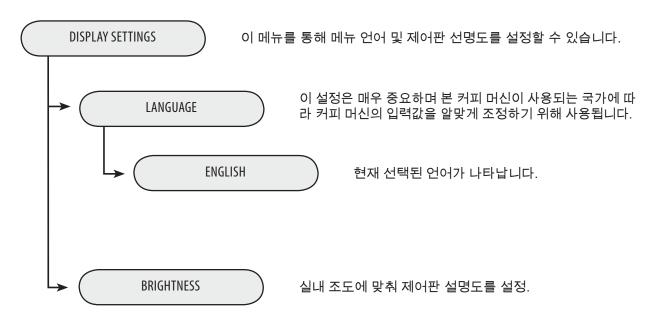

# 언어 설정

이 설정을 통해 커피 머신의 사용 언어를 선택할 수 있습니다. 또한 커피 머신을 사용하게 될 해당 국가의 음료에 대한 전형적인 기본값에 맞춰 음료의 기본값을 조정할 수 있습니다. 국가별로 언어를 구분한 이유는 이때문이기도 합니다.

언어가 선택되지 않았을 경우, 다음 번에 커피 머신을 켤 때 설정 화면이 다시 나타납니다.

(▲) 나 (▼) 화살표 버튼을 눌러 원하는 언어를 선택하십시오.

"저장(OK)" 버튼을 누르십시오.

커피 머신이 예열 단계를 활성 화합니다. 완료될 때까지 기다 리십시오.

예열 단계가 완료되면 내부 급수 관의 헹굼 과정이 실행됩니다. " 헹굼 중지(STOP RINSING)" 버 튼을 누르면 해당 과정이 중단 됩니다.

소량의 물이 분사됩니다. 이 과 정이 자동으로 완료될 때까지 기 다리십시오.

이제 커피 머신을 사용할 수 있습니다.

# 물 경도 측정하기

검사지는 1회만 사용할 수 있습니다.

커피 머신과 함께 제공된 물 경 도 검사지를 1초 동안 물에 담 그십시오.

물 경도 값을 확인하신 후 설정하십시오.

- 커피 머신의 물 경도 레벨(32페이지)
- Intenza 아로마 시스템(7페이지)