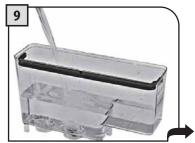

가장자리를 누르고 뚜껑을 들어 올립니다.

깨끗한 식수를 우유통의 MAX 눈금까지 부으십시오. 우유통에 세제 한 팩을 넣으십 시오.

뚜껑을 제자리에 놓은 다음, 제 대로 닫았는지 확인합니다.

핸들을 다시 중앙에 위치시켜 완 벽히 밀폐합니다.

우유통을 앞면으로 기울여 넣습니다.

우유통 받침대를 잔 받침대에 있는 잠금 프레임(E)에 위치시 킵니다.

이 단계에서 우유통 구멍(A)은 결합부(C)보다 낮은 위치에 있 습니다.

세척 과정이 끝나면 물 탱크를 깨 끗한 식수로 채우십시오. "확인 (OK)" 버튼을 눌러 확인합니다.

우유통을 분리하고 헹군 다음, 깨 끗한 식수로 채우십시오. "확인(OK)" 버튼을 눌러 확인합 니다.

음료 추출구 아래에 커다란 빈 용 기를 놓으십시오. 우유통의 위쪽 핸들을 용기 위에서 회전시킵니다.

청소 과정이 완료되면 모 든 구성품을 깨끗한 식수 로 헹굴 것을 권장합니다.