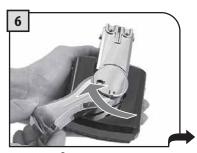

# 우유통 분리하기

다음은 커피 머신으로부터 우유통을 올바르게 분리하는 방법입니다.

억지로 우유통을 기울이지 마십시오.

\_ 우유통의 배출구가 잔 받침대의 잠금 프레임(E)에 걸리도록 위로 당 기십시오. 그 다음 우유통을 당겨 분리시킵니다.

사용 후에는 커피 머신으로부터 용기를 분리하고 우유가 남은 경우 올바른 보존을 위해 냉장고에 보관하십시오.

실온에 너무 오랫동안 두지 않을 것을 권장합니다. (10분 이상 두지 말 것.) 생산자의 지시에 따라 우유를 보관하고 유효기간이 지난 제품은 사용하지 마십시오. "우유통 청소" 섹션 (43페이지 참조)에 기술된 대로 용기를 세척하십시오.