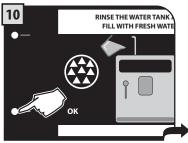

물 탱크를 헹군 다음, 깨끗한 식 수를 채우십시오.

"확인(OK)" 버튼을 누릅니다.

추출 그룹 아래에 있는 내부 물 받이를 비운 다음 (40페이지 – 그림 2) 다시 장착합니다. "확인(OK)" 버튼을 누릅니다.

우유통을 완전히 비우고(38페이지 - 그림 7) 깨끗한 물로 채우십시오.

추출 위치에 우유통을 끼워 넣은 다음, "확인(OK)" 버튼을 누르십시오.

음료 추출구와 뜨거운 물/스팀 봉 아래에 용기를 놓으십시오. "확인(OK)" 버튼을 누릅니다.