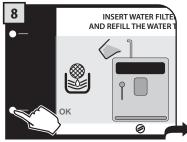

물 탱크에 있는 작은 흰색 필터 를 분리하여 먼지가 없는 건조한 장소에 보관하십시오.

Intenza 아로마 시스템 설치 A = 연수 B = 보통수(표준)

C = 경수

빈 물 탱크에 필터를 넣으십시 오. 표시점과 홈은 반드시 일치 해야 합니다. 완전히 장착될 때 까지 단단히 밀어 넣습니다.

물 탱크를 깨끗한 생수로 채운 다음, 커피 머신에 다시 장착합 니다.

뜨거운 물/스팀 봉 아래에 용기 를 놓으십시오.

<sup>´</sup> 참고: 이 단계가 끝나면 디스플레이는 자동으로 커피 추출 화면으로 돌아갑니다. Intenza 정수 필터를 구입할 수 없는 경우, 앞서 분리한 작은 흰색 필터를(포인트 1 참조) 물 탱크 안에 끼워 넣으십시오.