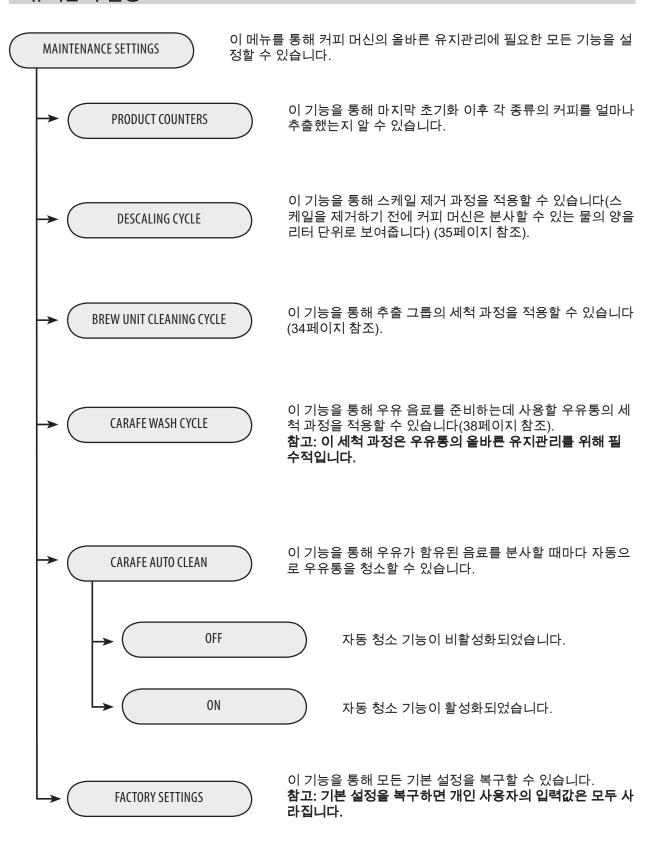

### 추출 그룹 청소 과정

추출 그룹을 헹구려면 42페이지에 나온 것처럼 가볍게 물로 닦습니다. 이 세척 과정은 추출 그룹을 유지관리하는 데 필수적입니다. 매월 혹은 커피 500 잔을 추출할 때마다 제공된 추출 그룹 세척제를 사용하여 이 과정을 수행할 것을 권장합니다. 이 세척제는 필립스 공식 서비스 센터 또는 공인 소매점에서 구입할 수 있습니다.

세척 과정은 중도에 멈출 수 없습니다. 이 작업이 수행되는 동안에는 자리를 비우지 마십시오.

이 과정을 시작하기 전에 SBS 다이얼을 시계 반대 방향인 왼쪽으로 돌리십시오(11페이지 참조).

메뉴 옵션을 선택하십시오. "확인(OK)" 버튼을 눌러 확인 합니다.

"확인(OK)" 버튼을 눌러 확인 합니다.

물 탱크를 깨끗한 식수로 채운 다음, "확인(OK)" 버튼을 누르 십시오.

분쇄 커피 투입구에 세척제를 넣 으십시오.

세척제를 넣은 다음, "확인(OK)" 버튼을 누르십시오.