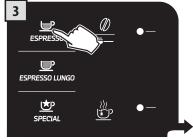

### 특별 음료

본 커피 머신은 메인 메뉴에 없는 음료도 추출할 수 있도록 설계되었습니다.

참고: 선택된 음료가 없으면 커피 머신은 메인 메뉴로 돌아갑니다.

경고: 분사에 앞서 뜨거운 물이 잠깐 쏟아져 나올 수 있으며 이로 인한 화상에 주의하십시오. 뜨거운 물/스팀 봉이 고온 상태일 수 있습니다. 맨손으로 만지지 마십시오.

"특별(SPECIAL)" 버튼을 눌러서 기본 메뉴에 액세스합니다.

특별 음료 추출 메뉴가 제어판에 나타납니다.

3

특별 음료를 추출하려면 다음 섹션을 참조하십시오. 참고: 10초 후에 커피 머신이 메인 메뉴로 돌아갑니다.

뜨거운 우유를 분사하거나 에스프레소 마끼아또를 준비하려면 카푸치노 만드는 방법에 관한 섹션을 참조하여 추출 순서와 청소에 관한 세부사항을 확인하십시오(16 및 17페이지 참조).