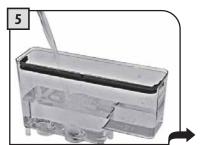

## 우유통 청소

최소한 1주일에 1번은 우유통을 분리하고 깨끗하게 청소해야 합니다. 이 과정을 통해 모든 구성품이 완벽한 위생 상태를 유지할 수 있습니다. 식기 세척기로 구성품을 세척할 수 있습니다. 습니다.

참고: 구성품이 조립된 방법을 확인하십시오. 조립 방법을 확인하면 재조립 과정이 보다 쉬워집니다. 서비스 도어의 안쪽에 우유통을 간단히 재조립하는 방법에 대한 설명이 있습니다.

청소를 하려면 반드시 커피 머 신에서 우유통을 분리하고 비워 야 합니다.

핸들을 시계 방향으로 회전시켜 해제하십시오.

가장자리를 누르고 뚜껑을 들어 올립니다.

핸들을 시계 반대 방향으로 돌려서 잠금 상태를 해제합니다.

커피 머신과 붙어 있는 연결부를 분리하십시오.

흡입 호스가 장착된 핸들을 분리 하십시오.

흡입 호스를 분리하십시오.

장착부의 바깥쪽을 잡아 당겨서 분리합니다.

장착부의 안쪽을 분리합니다.

모든 구성품은 뜨거운 물로 깨끗이 세척할 수 있습니다. 구성품 세척이 완료되면 다음 페이지의 설명을 따라 재조립하십시오.