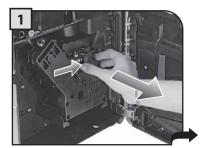

A = 우유통 구멍 B = 우유통 핀

C = 커피 머신 결합부 D = 우유통 핀 안내선

우유통 연결부의 보호 덮개를 분 리하여 깨끗한 장소에 보관하십 시오. 보호 덮개를 안쪽 덮개에 끼워 넣을 것을 권장합니다.

핸들을 시계 방향으로 돌려서 잠 금 상태를 해제합니다.

뚜껑을 분리하려면 해제 버튼을 누르십시오.

우유통에 찬 우유를 넣으십시오. 우유통에 표시된 "MIN" 눈금 이 상의 우유를 채우되 "MAX" 눈금 은 초과하지 마십시오.

뚜껑을 제자리에 놓은 다음, 제 대로 닫았는지 확인합니다. 손잡 이를 다시 중앙에 위치시켜 완벽 히 밀폐합니다.

우유통을 앞면으로 기울여 넣습니다.

우유통을 잔 받침대에 있는 잠금 프레임(E)에 위치시킵니다.

이 단계에서 우유통 구멍(A)은 결합부(C)보다 낮은 위치에 있 습니다.

우유통 핀(B)은 안내선(D)의 높 이와 동일해야 합니다.

우유통을 잔 받침대에 있는 잠금 프레임(E)에 고정될 때까지 돌려 넣습니다 (그림에 표시).