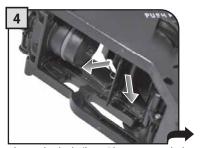

A = 우유통 구멍 B = 우유통 핀

C = 커피 머신 결합부 D = 우유통 핀 안내선

우유통 연결부의 보호 덮개를 분 리하여 깨끗한 장소에 보관하십 시오. 보호 덮개를 안쪽 덮개에 끼워 넣을 것을 권장합니다.

핸들을 시계 방향으로 돌려서 잠 금 상태를 해제합니다.

뚜껑을 분리하려면 해제 버튼을 누르십시오.

우유통에 찬 우유를 넣으십시오. 우유통에 표시된 "MIN" 눈금 이 상의 우유를 채우되 "MAX" 눈금 은 초과하지 마십시오.

뚜껑을 제자리에 놓은 다음, 제 대로 닫았는지 확인합니다. 손잡 이를 다시 중앙에 위치시켜 완벽 히 밀폐합니다.

우유통을 앞면으로 기울여 넣습니다.

우유통을 잔 받침대에 있는 잠금 프레임(E)에 위치시킵니다.

이 단계에서 우유통 구멍(A)은 결합부(C)보다 낮은 위치에 있 습니다.

우유통 핀(B)은 안내선(D)의 높 이와 동일해야 합니다.

우유통을 잔 받침대에 있는 잠금 프레임(E)에 고정될 때까지 돌려 넣습니다 (그림에 표시).