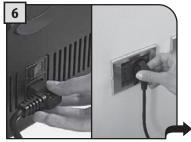

커피 머신 뒤편에 있는 콘센트에 플러그를 꽂으시고 다른 한 쪽을 해당 전압을 공급하는 전원 콘센 트에 꽂으십시오.

커피 머신을 켜기 위해 전원 스 위치를 "I"로 돌립니다.

제어판의 LED가 빨간색으로 깜빡 입니다.

커피 머신을 켜기 위해 "대기 (STAND-BY)" 버튼을 누르십시오. 적정 온도에 도달하면 내부 급수관의 준비 및 헹굼 과정 이 수행됩니다. 소량의 물이 분사됩니다. 이 과정이 완료 될 때까지 기다리십시오. 커피 추출 화면이 제어판에 나타납니다. 3페이지를 참고 하십시오.