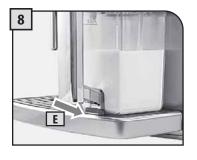

뚜껑을 제자리에 놓은 다음, 제 대로 닫았는지 확인합니다. 손잡 이를 다시 중앙에 위치시켜 완벽 히 밀폐합니다.

우유통을 앞면으로 기울여 넣습니다.

우유통을 잔 받침대에 있는 잠금 프레임(E)에 위치시킵니다.

이 단계에서 우유통 구멍(A)은 결합부(C)보다 낮은 위치에 있 습니다.

우유통 핀(B)은 안내선(D)의 높 이와 동일해야 합니다.

우유통을 잔 받침대에 있는 잠금 프레임(E)에 고정될 때까지 돌려 넣습니다 (그림에 표시).