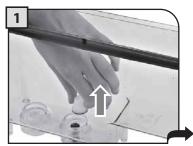

A = 우유통 구멍 B = 우유통 핀

C = 커피 머신 결합부 D = 우유통 핀 안내선

우유통 연결부의 보호 덮개를 분 리하여 깨끗한 장소에 보관하십 시오. 보호 덮개를 안쪽 덮개에 끼워 넣을 것을 권장합니다.

핸들을 시계 방향으로 돌려서 잠 금 상태를 해제합니다.

뚜껑을 분리하려면 해제 버튼을 누르십시오.

우유통에 찬 우유를 넣으십시오. 우유통에 표시된 "MIN" 눈금 이 상의 우유를 채우되 "MAX" 눈금 은 초과하지 마십시오.

뚜껑을 제자리에 놓은 다음, 제 대로 닫았는지 확인합니다. 손잡 이를 다시 중앙에 위치시켜 완벽 히 밀폐합니다.

우유통을 앞면으로 기울여 넣습니다.

우유통을 잔 받침대에 있는 잠금 프레임(E)에 위치시킵니다.

이 단계에서 우유통 구멍(A)은 결합부(C)보다 낮은 위치에 있 습니다.

우유통 핀(B)은 안내선(D)의 높 이와 동일해야 합니다.

우유통을 잔 받침대에 있는 잠금 프레임(E)에 고정될 때까지 돌려 넣습니다 (그림에 표시).