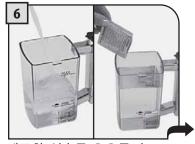

# 36 유지관리

추출 그룹 아래에 있는 내부 물 받이를 비운 다음 (40페이지 – 그림 2) 다시 장착합니다. "확인(OK)" 버튼을 누릅니다.

우유통의 반을 깨끗한 물로 채 우십시오(38페이지 - 그림 7). 우유통을 장착한 다음, 추출 위 치에 놓으십시오. "확인(OK)" 버튼을 누릅니다.

음료 추출구와 뜨거운 물/스팀 봉 아래에 용기를 놓으십시오. "확인(OK)" 버튼을 누릅니다.

물 탱크를 헹군 다음, 깨끗한 식 수를 채우십시오.

"확인(OK)" 버튼을 누릅니다.

추출 그룹 아래에 있는 내부 물 받이를 비운 다음 (40페이지 – 그림 2) 다시 장착합니다. "확인(OK)" 버튼을 누릅니다.

우유통을 완전히 비우고(38페이지 - 그림 7) 깨끗한 물로 채우십시오.

추출 위치에 우유통을 끼워 넣은 다음, "확인(OK)" 버튼을 누르십시오.

음료 추출구와 뜨거운 물/스팀 봉 아래에 용기를 놓으십시오. "확인(OK)" 버튼을 누릅니다.