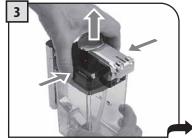

뚜껑을 제자리에 놓은 다음, 제 대로 닫았는지 확인합니다. 손잡 이를 다시 중앙에 위치시켜 완벽 히 밀폐합니다.

우유통을 앞면으로 기울여 넣습니다.

우유통을 잔 받침대에 있는 잠금 프레임(E)에 위치시킵니다.

이 단계에서 우유통 구멍(A)은 결합부(C)보다 낮은 위치에 있 습니다.

우유통 핀(B)은 안내선(D)의 높 이와 동일해야 합니다.

우유통을 잔 받침대에 있는 잠금 프레임(E)에 고정될 때까지 돌려 넣습니다 (그림에 표시).

억지로 우유통을 기울이지 마십시오.

우유통이 제자리에 장착됩 니다.