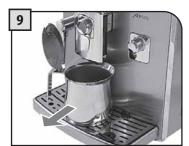

음료 추출구 아래에 용기를 놓 으십시오.

용기를 놓은 다음, "확인(OK)" 버튼을 누르십시오.

추출 그룹의 청소 과정은 자동으로 수행됩니다.

이 과정이 끝나면 용기를 분리하 여 비우십시오.

이 과정이 끝나면 원하는 위치로 SBS 다이얼을 되돌려 놓습니다(11페이지 참조).