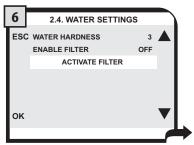

# INTENZA 정수 필터

물의 품질을 향상시키고 커피 머신의 수명을 연장하기 위해 정수 필터 설치를 권장합니다. 설치를 마친 후, 정수 필터 초기화 프로그램으로 이동하십시오(27페이지의 "커피 머신 메뉴" 참조). 이런 방법으로 커피 머신은 사용자에게 정수 필터의 교체 시기를 알려줍니다.

정수 필터의 포장을 뜯어서 찬물에 수직으로 담근 다음(열려 있는 쪽이 위로 향하게 하여) 가장자리를 부드럽게 눌러 기포가 빠져나가게 합니다.

"커피 머신 메뉴"로 갑니다(27 페이지 참조). "물 설정(WATER SETTINGS)" 및 "필터 활성화 (ACTIVATE FILTERS)"를 선택한 다음, "확인(OK)"을 누르십시오.

"확인(OK)" 버튼을 누릅니다.

"확인(OK)" 버튼을 눌러 새로운 정수 필터의 적용을 확인합니다.

"확인(OK)" 버튼을 눌러 확인 합니다. 과정이 완료될 때까지 기다린 다음, 용기를 분리하십 시오.

# 물 설정