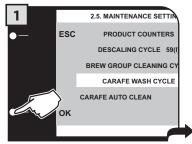

### 추출 그룹 청소 과정

추출 그룹을 헹구려면 42페이지에 나온 것처럼 가볍게 물로 닦습니다. 이 세척 과정은 추출 그룹을 유지관리하는 데 필수적입니다. 매월 혹은 커피 500 잔을 추출할 때마다 제공된 추출 그룹 세척제를 사용하여 이 과정을 수행할 것을 권장합니다. 이 세척제는 필립스 공식 서비스 센터 또는 공인 소매점에서 구입할 수 있습니다.

세척 과정은 중도에 멈출 수 없습니다. 이 작업이 수행되는 동안에는 자리를 비우지 마십시오.

## 추출 그룹 세척하기

최소한 1주일에 한 번은 추출 그룹을 세척하십시오. 그룹을 분리하기 전에 40페이지의 그림 2번처럼 찌꺼기 통을 먼저 분리하십시오. 미지근한 물을 이용하여 추출 그룹을 세척하십시오.

음료를 약 500회 추출할 때마다 추출 그룹에 윤활유를 쳐주십시오. 추출 그룹의 윤활유는 필립스 공식 서비스 센터에서 구매할 수 있습니다.

경고! 손상 가능성이 있는 세제로 추출 그룹을 세척하지 마십시오. 식기 세척기로 씻지 마십시오.