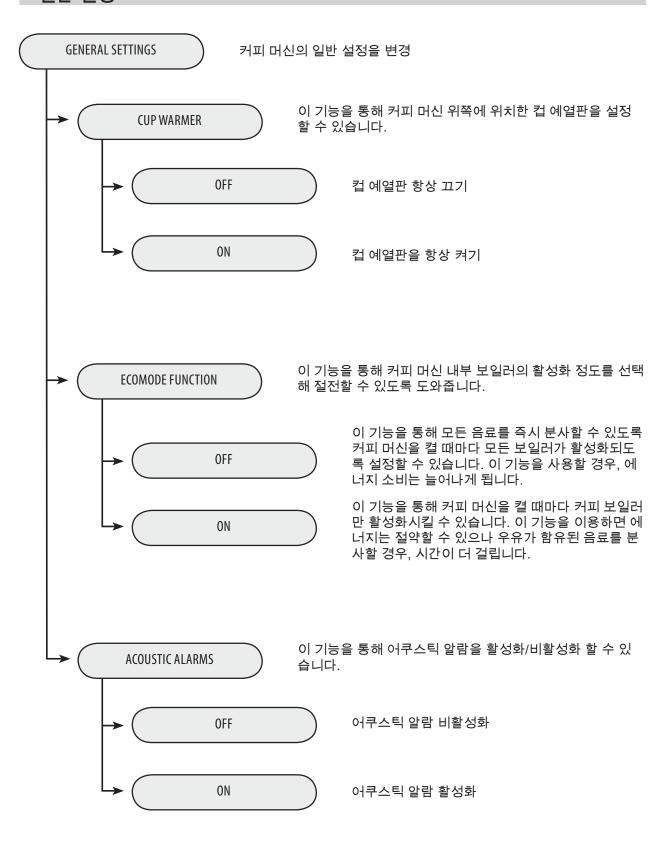

지 않은 상태입니다.

### **COFFEE TEMPERATURE**

이 섹션은 커피 추출 온도를 프로그래밍할 수 있는 방법에 대해 설명합니다.

✓ : 낮은 온도✓ : 중간 온도✓ : 높은 온도

### **COFFEE LENGTH**

이 섹션은 선택된 각 음료에 필요한 물의 양을 프로그래밍하는 방법에 대해 설명합니다. 스트립을 이용하면 커피를 만드는 데 필요한 정확한 물의 양을 결정할 수 있습니다.



MILK LENGTH

이 섹션은 선택된 각 음료에 필요한 우유의 양을 프로그래밍하는 방법에 대해 설명합니다. 스트립을 이용하면 정확한 우유 분사량을 결정할수 있습니다.

MILK FOAM

- 이 섹션은 우유 거품 기능을 프로그래밍하는 방법에 대해 설명합니다.
- = 최소한의 거품
- = 중간 정도의 거품
- = 최대한의 거품
- = 거품 없이 만들기(뜨거운 우유만 분사)

참고: 모든 음료에 우유 거품 기능 비활성화가 적용되는 것은 아닙니다. 거품 기능이 비활성화되면 분사된 우유의 온도가 낮아질 수 있습니다. 그런 경우, 스팀 봉에서 분사된 스팀에 의해 음료를 데울 수 있습니다 (19페이지 참조).



WATER LENGTH

이 섹션은 뜨거운 물 버튼을 누를 때 분사되는 물의 양을 프로그래밍하는 방법에 대해 설명합니다. 스트립을 이용하여 정확한 물 분사량을 결정할 수 있습니다.

# 커피 머신 메뉴 27

커피 머신 설정을 사용자가 지정할 수 있습니다. 이 설정은 모든 사용자에게 일반적으로 적용됩니다.



커피 머신 설정을 선택하기 위한 버튼



# 28 커피 머신 메뉴

# 일반 설정



# 제어판 설정



# 30 커피 머신 메뉴

# 달력 설정



180

다시 사용할 수 있습니다.

# POWER-ON TIMER

이 메뉴를 통해 커피 머신의 구동 시간을 필요에 맞게 프로그 래밍할 수 있습니다. 본 커피 머신은 전원 스위치가 켜진 상 태에서만 이 기능을 수행합니다.

설정을 통해 3개의 다른 구동 시간을 각각 독립적으로 관리할 수 있습니다. 설명을 간략히 하기 위해 "타이머 1"의 설정방법이 아래에 설명됩니다. 같은 설정 과정을 다른 타이머에 적용하면 됩니다.

참고: 전원 고기는 "대기(STAND-BY)" 프로그래밍 메뉴를 통해 설정할 수 있습니다.

을 눌러 확인하십시오. ON = 구동 시간 OFF = 해제 시간

TIMER 1 00:00 이 메뉴를 통해 커피 머신이 처음 켜지는 시간을 조정하거나 설정할 수 있습니다.

HOUR 00 커피 머신이 켜지는 시간 설정

MINUTES 00 커피 머신이 켜지는 분 설정

DAY 0F THE WEEK 설정을 바꾸려면 (▲) 또는 (▼) 버튼을 이용하여 요일을 선택하고 "확인(OK)" 버튼



TIMER 2 00:00

TIMER 3 00:00

이 메뉴를 통해 커피 머신이 켜지는 두 번째 시간을 조정하거나 설정할 수 있습니다.

이 메뉴를 통해 커피 머신이 켜지는 세 번째 시간을 조정하거나 설정할 수 있습니다.

# 32 커피 머신 메뉴

# 물 설정



# 유지관리 설정



# 34 유지관리

### 추출 그룹 청소 과정

추출 그룹을 헹구려면 42페이지에 나온 것처럼 가볍게 물로 닦습니다. 이 세척 과정은 추출 그룹을 유지관리