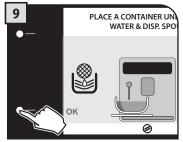

# 첫 사용 - 장기간 미작동 후 사용

커피 추출물의 품질을 개선하기 위해 제품을 처음 사용하거나 장기간 작동하지 않았을 경우에는 이 과정을 실행하십시오.

좋은 품질의 음료를 즐기기 위해서는 몇 번의 간단한 작업이 필요합니다.

음료 추출구 아래에 큰 용기를 놓으십시오.

아이콘이 나타날 때까지 버튼을 1회 이상 누르십시오.

해당 버튼을 눌러 원하는 커피를 선택하십시오.

음료 추출구를 통해 물을 분사하 려면 "확인(OK)" 버튼을 누르십 시오. 이 단계에서는 커피를 넣 지 마십시오.

분사 단계가 끝나면 뜨거운 물/ 스팀 봉 아래에 용기를 놓으십 시오.

버튼을 누른 다음 프로그램밍된 물의 양이 분사될 때까지 기다리 십시오. "뜨거운 물 중지 (STOP HOT WATER)"를 누르면 물 분 사가 중단됩니다.

이 단계가 끝나면 용기를 비우 십시오.