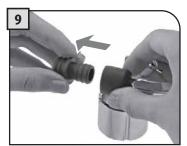

## 우유통 조립

조립 시 세심한 주의가 필요합니다. 구성품이 쉽게 조립되지 않는 경우, 설명서를 다시 자세히 읽은 다음, 조립 과정을 반복하십시오.

참고: 서비스 도어의 안쪽에 우유통을 재조립하기 위한 간단한 설명이 있습니다.

장착부 안쪽을 호스에 집어넣고 완전히 들어갈 때까지 누르십시오.

장착부 바깥쪽을 장착부 안쪽에 집어넣으십시오. 삽입 방향은 그림에 있는 화살표를 참고하십시오.

호스를 장착부 바깥쪽에 집어넣 으십시오.

미리 조립한 장치를 뚜껑 하단에 집어넣으십시오. 참조 사항을 확 인하십시오.

바깥쪽 뚜껑을 하단 안내선 안에 집어넣으십시오.

핸들이 (**)**) 기호에 맞춰지도록 시계 방향으로 돌리십시오.

우유통에 뚜껑을 씌우십시오.

핸들을 시계 반대 방향으로 돌려 서 잠금 상태로 만듭니다.

이제 우유통을 사용할 수 있습 니다.