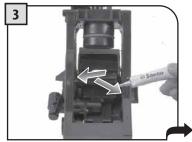

### 분쇄기 조정

본 커피 머신은 커피 원두의 종류에 맞게 분쇄기를 간단히 조정할 수 있도록 고안되었습니다.

참고 사항: 분쇄기를 사용할 때만 분쇄 조절기의 설정을 조정할 수 있습니다. 이 단계는 커피 추출의 첫 단계 중에 이루어집니다.

작동 부품에 손대지 않고도 원두 투입구 안에 있는 조절기를 이용하여 설정을 조정할 수 있습니다.

덮개에 나와 있는 표시에 따라 누른 채로 다이얼을 돌립니다(한 번에 한 단계씩).

한 번에 한 단계씩 조절기를 누른 채로 돌려서 2~3잔의 커피를 추출하십시오. 이것이 분쇄 정도의 차이점을 확인할 수 있는 유일한 방법입니다.

누른 채로 돌립니다.

이 설정으로 매우 굵게 분쇄할 수 있습니다.

이 설정으로 매우 곱게 분쇄할 수 있습니다.