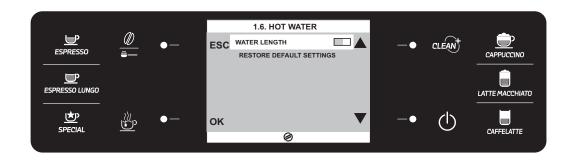

WATER LENGTH

이 섹션은 뜨거운 물 버튼을 누를 때 분사되는 물의 양을 프로그래밍하는 방법에 대해 설명합니다. 스트립을 이용하여 정확한 물 분사량을 결정할 수 있습니다.

### 음료 설정을 선택하기 위한 버튼

RESTORE DEFAULT SETTINGS

각 음료는 원래의 기본 설정으로 초기화할 수 있습니다. 이 기능을 선택 하면 사용자가 지정한 설정이 삭제됩니다. 선택된 특정 사용자를 위해 사용자가 직접 지정한 카푸치노의 프로그래밍 과정에 대해 설명합니다. 에스프레소나 롱 커피 추출을 프로그래밍하는 동안에는 우유 관리 옵션이 나타나지 않습니다.