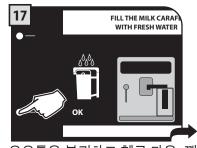

물 탱크를 헹군 다음, 깨끗한 식 수를 채우십시오.

"확인(OK)" 버튼을 누릅니다.

추출 그룹 아래에 있는 내부 물 받이를 비운 다음 (40페이지 – 그림 2) 다시 장착합니다. "확인(OK)" 버튼을 누릅니다.

우유통을 완전히 비우고(38페이지 - 그림 7) 깨끗한 물로 채우십시오.

추출 위치에 우유통을 끼워 넣은 다음, "확인(OK)" 버튼을 누르십시오.

음료 추출구와 뜨거운 물/스팀 봉 아래에 용기를 놓으십시오. "확인(OK)" 버튼을 누릅니다.