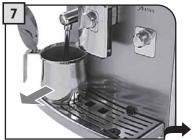

# 36 유지관리

추출 그룹 아래에 있는 내부 물 받이를 비운 다음 (40페이지 – 그림 2) 다시 장착합니다. "확인(OK)" 버튼을 누릅니다.

우유통의 반을 깨끗한 물로 채 우십시오(38페이지 - 그림 7). 우유통을 장착한 다음, 추출 위 치에 놓으십시오. "확인(OK)" 버튼을 누릅니다.

음료 추출구와 뜨거운 물/스팀 봉 아래에 용기를 놓으십시오. "확인(OK)" 버튼을 누릅니다.

물 탱크를 헹군 다음, 깨끗한 식 수를 채우십시오.

"확인(OK)" 버튼을 누릅니다.

추출 그룹 아래에 있는 내부 물 받이를 비운 다음 (40페이지 – 그림 2) 다시 장착합니다. "확인(OK)" 버튼을 누릅니다.

우유통을 완전히 비우고(38페이지 - 그림 7) 깨끗한 물로 채우십시오.

추출 위치에 우유통을 끼워 넣은 다음, "확인(OK)" 버튼을 누르십시오.

음료 추출구와 뜨거운 물/스팀 봉 아래에 용기를 놓으십시오. "확인(OK)" 버튼을 누릅니다.