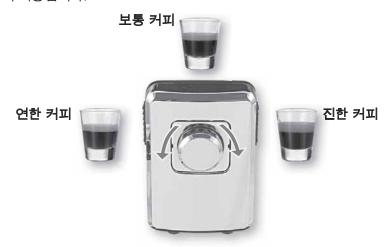

# SAECO 추출 시스템 (SBS)

SBS 다이얼은 커피의 풍부함 및 강렬함을 사용자가 원하는 방식으로 즐길 수 있도록 고안되었습니다. 연한 맛에서 진한 맛까지 취향에 따라 다이얼을 돌려서 커피의 농도를 설정할 수 있습니다.

### SBS - SAECO 추출 시스템

Saeco 추출 시스템(SBS)은 추출된 커피의 풍부한 맛을 조정합니다. 추출 단계에서도 커피 맛을 조정할 수 있습니다.

조정된 설정은 선택한 추출 방식에도 즉시 적용됩니다.

### 아메리칸 커피

이 특정 프로그램을 통해 아메리칸 커피를 추출할 수 있습니다. 특별한 방식으로 아메리칸 커피의 맛을 구현해내는 커피 추출 방법을 고안했습니다. 추출이 몇 차례에 걸쳐 이뤄지는 것은 정상적인 현상입니다.

참고: 제어판에 나타난 것처럼 SBS 다이얼을 시계 반대방향으로 완전히 돌리십시오(11페이지 참조). 두 번의 커피 추출 과정을 통해 이 음료가 만들어집니다. 이 음료를 추출하는 동안에는 "Opti-dose"로 향을 조절할 수 없습니다(10페이지 참조). 이 방법은 사용자에 의해 변경될 수 없습니다.