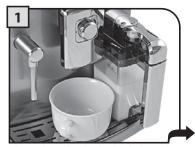

### 커피 머신 켜기

커피 머신을 켜기 전에 전원 스위치가 "0"에 설정되어 있는지 확인하십시오

오른쪽 바깥 덮개를 들어 올린 다음, 안쪽 덮개를 엽니다.

커피 원두를 원두 투입구 안으로 천천히 부으십시오. 안쪽 덮개를 다시 올려 놓고 바 깥쪽 덮개를 닫습니다.

왼쪽 바깥 덮개를 들어 올린 다음, 안쪽 덮개를 엽니다.

손잡이를 이용하여 물 탱크를 분 리하십시오.

물 탱크를 깨끗한 식수로 채우십 시오. 최고 수위 표시(MAX) 이상 물을 넣지 마십시오. 물 탱크를 다시 커피 머신에 장착시킵니다.

커피 머신 뒤편에 있는 콘센트에 플러그를 꽂으시고 다른 한 쪽을 해당 전압을 공급하는 전원 콘센 트에 꽂으십시오.

커피 머신을 켜기 위해 전원 스 위치를 "I"로 돌립니다.

제어판의 LED가 빨간색으로 깜빡 입니다.

커피 머신을 켜기 위해 "대기 (STAND-BY)" 버튼을 누르십시오. 적정 온도에 도달하면 내부 급수관의 준비 및 헹굼 과정 이 수행됩니다. 소량의 물이 분사됩니다. 이 과정이 완료 될 때까지 기다리십시오. 커피 추출 화면이 제어판에 나타납니다. 3페이지를 참고 하십시오.