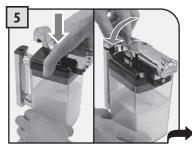

A = 우유통 구멍 B = 우유통 핀

C = 커피 머신 결합부 D = 우유통 핀 안내선

우유통 연결부의 보호 덮개를 분 리하여 깨끗한 장소에 보관하십 시오. 보호 덮개를 안쪽 덮개에 끼워 넣을 것을 권장합니다.

핸들을 시계 방향으로 돌려서 잠 금 상태를 해제합니다.

뚜껑을 분리하려면 해제 버튼을 누르십시오.

우유통에 찬 우유를 넣으십시오. 우유통에 표시된 "MIN" 눈금 이 상의 우유를 채우되 "MAX" 눈금 은 초과하지 마십시오.

뚜껑을 제자리에 놓은 다음, 제 대로 닫았는지 확인합니다. 손잡 이를 다시 중앙에 위치시켜 완벽 히 밀폐합니다.

우유통을 앞면으로 기울여 넣습니다.

우유통을 잔 받침대에 있는 잠금 프레임(E)에 위치시킵니다.

이 단계에서 우유통 구멍(A)은 결합부(C)보다 낮은 위치에 있 습니다.

우유통 핀(B)은 안내선(D)의 높 이와 동일해야 합니다.

우유통을 잔 받침대에 있는 잠금 프레임(E)에 고정될 때까지 돌려 넣습니다 (그림에 표시).