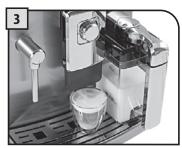

# 12 우유통 사용법

본 커피 머신은 맛있는 카푸치노, 라떼 마끼아또 및 우유가 함유된 모든 음료를 추출하기 위해 최상의 우유 거품을 만들 수 있는 우유통을 장착하 였습니다.

참고: 우유통을 사용하기 전에 깨끗하고 위생적인 상태인지 확인하십시오. 우유통에 우유가 남아 있다면 사용하기 전에 섭취하는 데 적합한 상태인지 확인하십시오.

우유통을 이용하여 쉽게 스팀 우유 및 우유 거품을 만들 수 있습니다. 사용 후에는 우유통을 커피 머신에서 쉽게 분리하여 우유가 남은 경우 다시 냉장고에 보관할 수 있습니다.

A = 우유통 구멍 B = 우유통 핀

C = 커피 머신 결합부 D = 우유통 핀 안내선

우유통 연결부의 보호 덮개를 분 리하여 깨끗한 장소에 보관하십 시오. 보호 덮개를 안쪽 덮개에 끼워 넣을 것을 권장합니다.

핸들을 시계 방향으로 돌려서 잠 금 상태를 해제합니다.

뚜껑을 분리하려면 해제 버튼을 누르십시오.

우유통에 찬 우유를 넣으십시오. 우유통에 표시된 "MIN" 눈금 이 상의 우유를 채우되 "MAX" 눈금 은 초과하지 마십시오.

뚜껑을 제자리에 놓은 다음, 제 대로 닫았는지 확인합니다. 손잡 이를 다시 중앙에 위치시켜 완벽 히 밀폐합니다.

우유통을 앞면으로 기울여 넣습니다.

우유통을 잔 받침대에 있는 잠금 프레임(E)에 위치시킵니다.

이 단계에서 우유통 구멍(A)은 결합부(C)보다 낮은 위치에 있 습니다.

우유통 핀(B)은 안내선(D)의 높 이와 동일해야 합니다.

우유통을 잔 받침대에 있는 잠금 프레임(E)에 고정될 때까지 돌려 넣습니다 (그림에 표시).