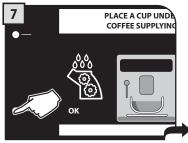

음료 추출구 아래에 용기를 놓 으십시오.

용기를 놓은 다음, "확인(OK)" 버튼을 누르십시오.

추출 그룹의 청소 과정은 자동으로 수행됩니다.

이 과정이 끝나면 용기를 분리하 여 비우십시오.

이 과정이 끝나면 원하는 위치로 SBS 다이얼을 되돌려 놓습니다(11페이지 참조).