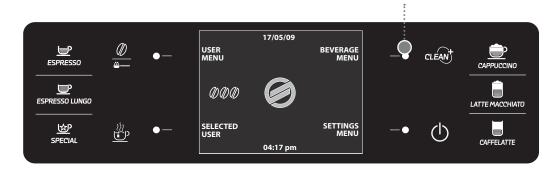

# 커피 머신 구성품 및 액세서리 - 제어판

이 표에 대한 참고 사항은 첨부된 카드에 나와 있으며, 이 카드에 자세한 사항이 기재되어 있습니다.

# 커피 머신 구성품 및 액세서리

- 1 물 탱크 + 덮개
- 2 컵 예열판
- 3 분쇄 커피 투입구
- 4 서비스 도어
- 5 SBS 다이얼
- 6 뜨거운 물/스팀 봉
- 7 물받이 교체시기 표시기
- 8 덮개 달린 원두 투입구
- 9 분쇄 조절기
- 10 제어판
- 11 우유통 연결부
- 12 음료 추출구
- 13 물받이 + 분리형 잔 받침대+ 밀폐형 지지대
- 14 추출 그룹

- 15 찌꺼기 통 + 보호 요소
- 16 내부 물받이 + 덮개
- 17 서비스 도어 버튼
- 18 전원 스위치
- 19 전원 코드 커넥터
- 20 우유통
- 21 분쇄 커피용 스푼
- 22 물 경도 검사지
- 23 추출 그룹 윤활유
- 24 스케일 제거 용액
- 25 추출 그룹 세척제
- 26 전원 코드
- 27 Intenza 정수 필터
- 28 청소용 브러시
- 29 보호 덮개
- 30 디지털 ID (사용자 선택) Xelsis ID 모델에 한 함

### 제어판

제어판은 모든 기능을 인체공학적으로 사용할 수 있도록 고안되었습니다.