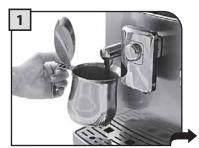

A = 우유통 구멍 B = 우유통 핀

C = 커피 머신 결합부 D = 우유통 핀 안내선

우유통 연결부의 보호 덮개를 분 리하여 깨끗한 장소에 보관하십 시오. 보호 덮개를 안쪽 덮개에 끼워 넣을 것을 권장합니다.

핸들을 시계 방향으로 돌려서 잠 금 상태를 해제합니다.

뚜껑을 분리하려면 해제 버튼을 누르십시오.

우유통에 찬 우유를 넣으십시오. 우유통에 표시된 "MIN" 눈금 이 상의 우유를 채우되 "MAX" 눈금 은 초과하지 마십시오.

뚜껑을 제자리에 놓은 다음, 제 대로 닫았는지 확인합니다. 손잡 이를 다시 중앙에 위치시켜 완벽 히 밀폐합니다.

우유통을 앞면으로 기울여 넣습니다.

우유통을 잔 받침대에 있는 잠금 프레임(E)에 위치시킵니다.

이 단계에서 우유통 구멍(A)은 결합부(C)보다 낮은 위치에 있 습니다.

우유통 핀(B)은 안내선(D)의 높 이와 동일해야 합니다.

우유통을 잔 받침대에 있는 잠금 프레임(E)에 고정될 때까지 돌려 넣습니다 (그림에 표시).