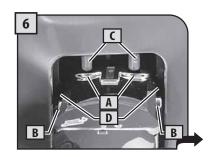

A = 우유통 구멍 B = 우유통 핀

C = 커피 머신 결합부 D = 우유통 핀 안내선

우유통 연결부의 보호 덮개를 분 리하여 깨끗한 장소에 보관하십 시오. 보호 덮개를 안쪽 덮개에 끼워 넣을 것을 권장합니다.

핸들을 시계 방향으로 돌려서 잠 금 상태를 해제합니다.

뚜껑을 분리하려면 해제 버튼을 누르십시오.

우유통에 찬 우유를 넣으십시오. 우유통에 표시된 "MIN" 눈금 이 상의 우유를 채우되 "MAX" 눈금 은 초과하지 마십시오.

뚜껑을 제자리에 놓은 다음, 제 대로 닫았는지 확인합니다. 손잡 이를 다시 중앙에 위치시켜 완벽 히 밀폐합니다.

우유통을 앞면으로 기울여 넣습니다.

우유통을 잔 받침대에 있는 잠금 프레임(E)에 위치시킵니다.

이 단계에서 우유통 구멍(A)은 결합부(C)보다 낮은 위치에 있 습니다.

우유통 핀(B)은 안내선(D)의 높 이와 동일해야 합니다.

우유통을 잔 받침대에 있는 잠금 프레임(E)에 고정될 때까지 돌려 넣습니다 (그림에 표시).