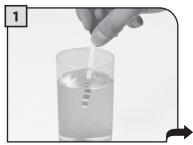

# 물 경도 측정하기

검사지는 1회만 사용할 수 있습니다.

커피 머신과 함께 제공된 물 경 도 검사지를 1초 동안 물에 담 그십시오.

물 경도 값을 확인하신 후 설정하십시오.

- 커피 머신의 물 경도 레벨(32페이지)
- Intenza 아로마 시스템(7페이지)