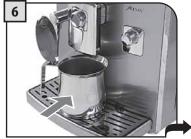

이 과정을 시작하기 전에 SBS 다이얼을 시계 반대 방향인 왼쪽으로 돌리십시오(11페이지 참조).

메뉴 옵션을 선택하십시오. "확인(OK)" 버튼을 눌러 확인 합니다.

"확인(OK)" 버튼을 눌러 확인 합니다.

물 탱크를 깨끗한 식수로 채운 다음, "확인(OK)" 버튼을 누르 십시오.

분쇄 커피 투입구에 세척제를 넣 으십시오.

세척제를 넣은 다음, "확인(OK)" 버튼을 누르십시오.

음료 추출구 아래에 용기를 놓 으십시오.

용기를 놓은 다음, "확인(OK)" 버튼을 누르십시오.

추출 그룹의 청소 과정은 자동으로 수행됩니다.

이 과정이 끝나면 용기를 분리하 여 비우십시오.

이 과정이 끝나면 원하는 위치로 SBS 다이얼을 되돌려 놓습니다(11페이지 참조).