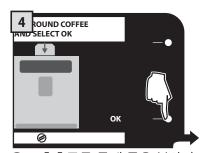

# 분쇄 커피로 추출한 음료

이 기능을 통해 분쇄 커피를 사용할 수 있습니다.

분쇄 커피는 반드시 커피 머신 위쪽에 위치한 투입구에 넣어야 합니다. 에스프레소 커피 머신에 맞춰 분쇄된 커피만 사용하시고 절대로 커피 원두 또는 인스턴트 커피를 사용하지 마십시오(24페이지에 있는 "음료 메뉴" 섹션 참조).

다음은 분쇄 커피를 이용하여 에스프레소를 추출하는 방법에 대한 예입니다.

음료 추출구 아래에 컵을 한 잔 놓으십시오.

화면에 아이콘이 나타날 때까지 Opti-dose 버튼을 1회 이상 누 르십시오.

해당하는 버튼을 눌러서 원하는 커피를 선택하십시오.

사용자에게 분쇄 커피를 투입구 에 넣으라고 알려주는 메시지가 나타납니다.

도어를 열거나 들어올리려면 도 어를 누르십시오. 제공된 계량 스푼을 이용하여 투입구에 분쇄 커피를 넣으십시오.

"확인(OK)"을 눌러 추출을 시작 하십시오.