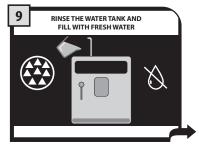

물 탱크를 헹군 다음, 깨끗한 식 수를 채우십시오.

"확인(OK)" 버튼을 누릅니다.

추출 그룹 아래에 있는 내부 물 받이를 비운 다음 (40페이지 – 그림 2) 다시 장착합니다. "확인(OK)" 버튼을 누릅니다.

우유통을 완전히 비우고(38페이지 - 그림 7) 깨끗한 물로 채우십시오.

추출 위치에 우유통을 끼워 넣은 다음, "확인(OK)" 버튼을 누르십시오.

음료 추출구와 뜨거운 물/스팀 봉 아래에 용기를 놓으십시오. "확인(OK)" 버튼을 누릅니다.