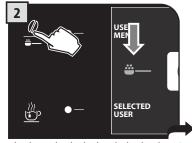

### 사용자 선택

본 커피 머신은 최대 6명의 사용자가 자신만의 취향 및 설정을 입력할 수 있도록 고안되었습니다.

수시로 사용자를 추가 및 삭제할 수 있으며 각 사용자를 제어판에서 쉽게 분별하기 위해 독특한 아이콘을 부여할 수 있습니다.

기본 설정은 철저한 시장 조사를 바탕으로 입력되었습니다. 기본 설정대로 사용하거나 사용자의 취향에 맞도록 조정할 수 있습니다.

새로운 사용자 정보 및 음료 프로그램을 생성하려면 설명서의 "사용자 메뉴" 섹션을 참조하십시오.

음료 설정이 프로그램에 입력되면 사용자는 메인 메뉴의 "선택된 사용자 (SELECTED USER)" 버튼을 통해 자신의 설정 메뉴에 빠르게 액세스하여 버튼 하나만으로 자신이 가장 좋아하는 커피 음료를 가장 좋아하는 대로 즐길 수 있습니다.