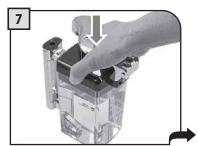

A = 우유통 구멍 B = 우유통 핀

C = 커피 머신 결합부 D = 우유통 핀 안내선

우유통 연결부의 보호 덮개를 분 리하여 깨끗한 장소에 보관하십 시오. 보호 덮개를 안쪽 덮개에 끼워 넣을 것을 권장합니다.

핸들을 시계 방향으로 돌려서 잠 금 상태를 해제합니다.

뚜껑을 분리하려면 해제 버튼을 누르십시오.

우유통에 찬 우유를 넣으십시오. 우유통에 표시된 "MIN" 눈금 이 상의 우유를 채우되 "MAX" 눈금 은 초과하지 마십시오.

뚜껑을 제자리에 놓은 다음, 제 대로 닫았는지 확인합니다. 손잡 이를 다시 중앙에 위치시켜 완벽 히 밀폐합니다.

우유통을 앞면으로 기울여 넣습니다.

우유통을 잔 받침대에 있는 잠금 프레임(E)에 위치시킵니다.

이 단계에서 우유통 구멍(A)은 결합부(C)보다 낮은 위치에 있 습니다.

우유통 핀(B)은 안내선(D)의 높 이와 동일해야 합니다.

우유통을 잔 받침대에 있는 잠금 프레임(E)에 고정될 때까지 돌려 넣습니다 (그림에 표시).