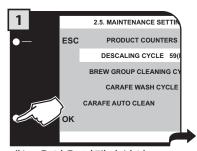

# 커피 머신 메뉴 27

커피 머신 설정을 사용자가 지정할 수 있습니다. 이 설정은 모든 사용자에게 일반적으로 적용됩니다.

커피 머신 설정을 선택하기 위한 버튼

# 물 설정

# 유지관리 설정