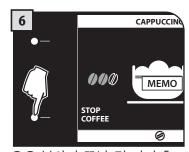

한 잔 또는 두 잔의 에스프레소 커피를 추출할 수 있도록 필요한 만큼의 컵을 놓아 두십시오.

에스프레소 또는 롱 커피를 추출 하기 위해 한 잔 또는 두 잔의 컵 을 놓아 두십시오.

해당 잔 수 만큼 버튼을 눌러 음 료를 선택하십시오. 한 번 누르 면 한 잔, 두 번 누르면 두 잔이 추출됩니다.

선택된 커피 양을 분쇄하기 시 작합니다.

선택된 음료를 추출하기 시작 합니다.

"커피 중지(STOP COFFEE)"를 누르면 언제든지 커피 추출을 중단할 수 있습니다.

커피 머신은 기본으로 설정되어 있는 양을 기준으로 추출을 자동으로 완료합니다. 커피의 양을 사용자 지정하려면 24페이지를 참조하십시오.