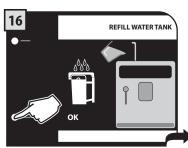

물 탱크를 스케일 제거 용액으로 다시 채우십시오. "확인(OK)" 버튼을 눌러 확인 합니다.

# 36 유지관리

추출 그룹 아래에 있는 내부 물 받이를 비운 다음 (40페이지 – 그림 2) 다시 장착합니다. "확인(OK)" 버튼을 누릅니다.

우유통의 반을 깨끗한 물로 채 우십시오(38페이지 - 그림 7). 우유통을 장착한 다음, 추출 위 치에 놓으십시오. "확인(OK)" 버튼을 누릅니다.

음료 추출구와 뜨거운 물/스팀 봉 아래에 용기를 놓으십시오. "확인(OK)" 버튼을 누릅니다.