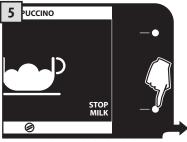

B CAPPUCCINO

STOP MILK

그런 다음 음료를 추출하면 예열 시간이 줄어듭니다. 그러나 이 로 인해 에너지 소비는 늘어나 게 됩니다.

"커피 머신 메 뉴(SETTINGS MENU)"를 통해서만 ECOMODE기능 다시 활성화됩니다(28페이 지 참조).

우유를 분사한 다음 커피 추 출이 시작됩니다. "커피 중지 (STOP COFFEE)"를 누르면 언 제든지 커피 추출을 중단할 수 있습니다.

이 단계가 끝나면 카푸치노를 담 은 컵을 꺼내고 핸들을 처음 위 치로 돌려놓습니다.

잠시 기다리십시오. 커피 머 신이 자동 청소 과정을 시 작합니다(활성화 상태일 경 우 - 33페이지 참조).

청소 과정이 완료되면 우유통을 분리하여 냉장고에 넣습니다.

절대로 청소 과정 중에는 우유통 핸들을 잡지 마십시오. 화상의 위험이 있습니다!

라떼 마끼아또, 카페 라떼 또는 뜨거운 우유를 준비하는 과정은 유사합니다("특별 음료" 섹션을 참조하시 기 바랍니다 - 19페이지 참조).