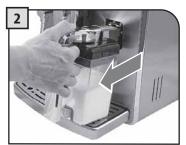

## 우유통 청소

최소한 1주일에 1번은 우유통을 분리하고 깨끗하게 청소해야 합니다. 이 과정을 통해 모든 구성품이 완벽한 위생 상태를 유지할 수 있습니다. 식기 세척기로 구성품을 세척할 수 있습니다. 습니다.

참고: 구성품이 조립된 방법을 확인하십시오. 조립 방법을 확인하면 재조립 과정이 보다 쉬워집니다. 서비스 도어의 안쪽에 우유통을 간단히 재조립하는 방법에 대한 설명이 있습니다.

청소를 하려면 반드시 커피 머 신에서 우유통을 분리하고 비워 야 합니다.

핸들을 시계 방향으로 회전시켜 해제하십시오.

가장자리를 누르고 뚜껑을 들어 올립니다.

핸들을 시계 반대 방향으로 돌려서 잠금 상태를 해제합니다.

커피 머신과 붙어 있는 연결부를 분리하십시오.

흡입 호스가 장착된 핸들을 분리 하십시오.

흡입 호스를 분리하십시오.

장착부의 바깥쪽을 잡아 당겨서 분리합니다.

장착부의 안쪽을 분리합니다.

모든 구성품은 뜨거운 물로 깨끗이 세척할 수 있습니다. 구성품 세척이 완료되면 다음 페이지의 설명을 따라 재조립하십시오.