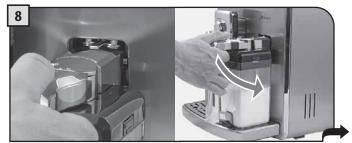

뚜껑을 제자리에 놓은 다음, 제 대로 닫았는지 확인합니다. 손잡 이를 다시 중앙에 위치시켜 완벽 히 밀폐합니다.

우유통을 앞면으로 기울여 넣습니다.

우유통을 잔 받침대에 있는 잠금 프레임(E)에 위치시킵니다.

이 단계에서 우유통 구멍(A)은 결합부(C)보다 낮은 위치에 있 습니다.

우유통 핀(B)은 안내선(D)의 높 이와 동일해야 합니다.

우유통을 잔 받침대에 있는 잠금 프레임(E)에 고정될 때까지 돌려 넣습니다 (그림에 표시).

억지로 우유통을 기울이지 마십시오.

우유통이 제자리에 장착됩 니다.