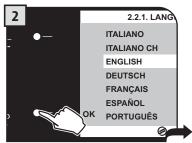

제품을 처음 사용할 경우에만 5페이지에 나와 있는 것처럼 (1) 화면이 나타날 것입니다. 이때 관련 메뉴를 통해 언어를 설정할 수 있습니다(27페이지 참조).

# 언어 설정

이 설정을 통해 커피 머신의 사용 언어를 선택할 수 있습니다. 또한 커피 머신을 사용하게 될 해당 국가의 음료에 대한 전형적인 기본값에 맞춰 음료의 기본값을 조정할 수 있습니다. 국가별로 언어를 구분한 이유는 이때문이기도 합니다.

언어가 선택되지 않았을 경우, 다음 번에 커피 머신을 켤 때 설정 화면이 다시 나타납니다.

(▲) 나 (▼) 화살표 버튼을 눌러 원하는 언어를 선택하십시오.

"저장(OK)" 버튼을 누르십시오.

커피 머신이 예열 단계를 활성 화합니다. 완료될 때까지 기다 리십시오.

예열 단계가 완료되면 내부 급수 관의 헹굼 과정이 실행됩니다. " 헹굼 중지(STOP RINSING)" 버 튼을 누르면 해당 과정이 중단 됩니다.

소량의 물이 분사됩니다. 이 과 정이 자동으로 완료될 때까지 기 다리십시오.

이제 커피 머신을 사용할 수 있습니다.