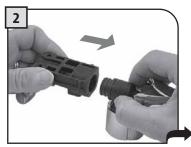

청소를 하려면 반드시 커피 머 신에서 우유통을 분리하고 비워 야 합니다.

핸들을 시계 방향으로 회전시켜 해제하십시오.

가장자리를 누르고 뚜껑을 들어 올립니다.

핸들을 시계 반대 방향으로 돌려서 잠금 상태를 해제합니다.

커피 머신과 붙어 있는 연결부를 분리하십시오.

흡입 호스가 장착된 핸들을 분리 하십시오.

흡입 호스를 분리하십시오.

장착부의 바깥쪽을 잡아 당겨서 분리합니다.

장착부의 안쪽을 분리합니다.

모든 구성품은 뜨거운 물로 깨끗이 세척할 수 있습니다. 구성품 세척이 완료되면 다음 페이지의 설명을 따라 재조립하십시오.