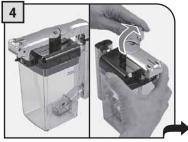

## 우유통 청소

최소한 1주일에 1번은 우유통을 분리하고 깨끗하게 청소해야 합니다. 이 과정을 통해 모든 구성품이 완벽한 위생 상태를 유지할 수 있습니다. 식기 세척기로 구성품을 세척할 수 있습니다. 습니다.

참고: 구성품이 조립된 방법을 확인하십시오. 조립 방법을 확인하면 재조립 과정이 보다 쉬워집니다. 서비스 도어의 안쪽에 우유통을 간단히 재조립하는 방법에 대한 설명이 있습니다.

청소를 하려면 반드시 커피 머 신에서 우유통을 분리하고 비워 야 합니다.

핸들을 시계 방향으로 회전시켜 해제하십시오.

가장자리를 누르고 뚜껑을 들어 올립니다.

핸들을 시계 반대 방향으로 돌려서 잠금 상태를 해제합니다.

커피 머신과 붙어 있는 연결부를 분리하십시오.

흡입 호스가 장착된 핸들을 분리 하십시오.

흡입 호스를 분리하십시오.

장착부의 바깥쪽을 잡아 당겨서 분리합니다.

장착부의 안쪽을 분리합니다.

모든 구성품은 뜨거운 물로 깨끗이 세척할 수 있습니다. 구성품 세척이 완료되면 다음 페이지의 설명을 따라 재조립하십시오.