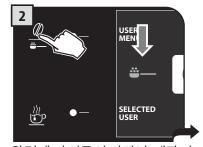

### 사용자 선택

본 커피 머신은 최대 6명의 사용자가 자신만의 취향 및 설정을 입력할 수 있도록 고안되었습니다.

수시로 사용자를 추가 및 삭제할 수 있으며 각 사용자를 제어판에서 쉽게 분별하기 위해 독특한 아이콘을 부여할 수 있습니다.

기본 설정은 철저한 시장 조사를 바탕으로 입력되었습니다. 기본 설정대로 사용하거나 사용자의 취향에 맞도록 조정할 수 있습니다.

새로운 사용자 정보 및 음료 프로그램을 생성하려면 설명서의 "사용자 메뉴" 섹션을 참조하십시오.

음료 설정이 프로그램에 입력되면 사용자는 메인 메뉴의 "선택된 사용자 (SELECTED USER)" 버튼을 통해 자신의 설정 메뉴에 빠르게 액세스하여 버튼 하나만으로 자신이 가장 좋아하는 커피 음료를 가장 좋아하는 대로 즐길 수 있습니다.