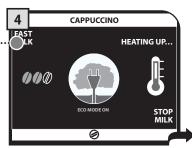

이 경우, ECOMODE 기능이 "켜 짐(ON)"으로 설정되어 있습니다 (28페이지 참조).

우유 분사를 시작합니다. "우유 중단(STOP MILK)"을 누르면 언 제든지 우유 분사가 중단됩니다.

"더 많은 우유(MORE MILK)" 버튼을 누르면 우유 분사량을 늘릴수 있습니다. 이 경우, 우유 거품은 분사되지 않습니다.

"빠른 우유(FAST MILK)" 버튼을 누르면 ECOMODE 기능이 비 활성화되고 "꺼짐(OFF)"으로 설 정됩니다. (28페이지 참조).

B CAPPUCCINO

STOP MILK

그런 다음 음료를 추출하면 예열 시간이 줄어듭니다. 그러나 이 로 인해 에너지 소비는 늘어나 게 됩니다.

"커피 머신 메 뉴(SETTINGS MENU)"를 통해서만 ECOMODE기능 다시 활성화됩니다(28페이 지 참조).

우유를 분사한 다음 커피 추 출이 시작됩니다. "커피 중지 (STOP COFFEE)"를 누르면 언 제든지 커피 추출을 중단할 수 있습니다.