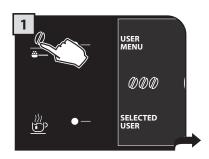

### 사용자 선택

본 커피 머신은 최대 6명의 사용자가 자신만의 취향 및 설정을 입력할 수 있도록 고안되었습니다.

수시로 사용자를 추가 및 삭제할 수 있으며 각 사용자를 제어판에서 쉽게 분별하기 위해 독특한 아이콘을 부여할 수 있습니다.

기본 설정은 철저한 시장 조사를 바탕으로 입력되었습니다. 기본 설정대로 사용하거나 사용자의 취향에 맞도록 조정할 수 있습니다.

새로운 사용자 정보 및 음료 프로그램을 생성하려면 설명서의 "사용자 메뉴" 섹션을 참조하십시오.

음료 설정이 프로그램에 입력되면 사용자는 메인 메뉴의 "선택된 사용자 (SELECTED USER)" 버튼을 통해 자신의 설정 메뉴에 빠르게 액세스하여 버튼 하나만으로 자신이 가장 좋아하는 커피 음료를 가장 좋아하는 대로 즐길 수 있습니다.

# 22 사용자 메뉴

본 커피 머신은 선택된 사용자에 맞춰 음료 추출 설정을 사용자가 직접 지정할 수 있습니다.

"특별(SPECIAL)" 메뉴를 통해 사용자를 생성한 이후에만 사용자를 선택할 수 있습니다. 커피 또는 원하는 음료를 추출하기 전에 사용자를 선택하십시오.

"사용자 메뉴(USER MENU)"를 누르십시오.

**CREATE NEW USER** 

이 기능을 통해 새로운 사용자를 생성할 수 있습니다. 새롭게 생성된 사용자는 개인적 취향에 따라 모든 음료를 프로그래밍할 수 있습니다.

**DELETE OLD USER** 

이 기능을 통해 예전 사용자와 그와 관련된 설정을 삭제할 수 있습니다. 참고: 한 번 삭제된 설정은 복구할 수 없습니다. 새로운 사용자가 사용 할 수 있도록 아이콘은 그대로 보존됩니다. 다음 설명을 따라 사용자를 생성하거나 삭제하십시오.

각 사용자는 한 아이콘만 사용할 수 있습니다.

(▲) 또는 ( $\nabla$ ) 화살표 버튼을 이용하여 아이콘을 선택한 다음, "확인(OK)" 버튼을 눌러 선택한 내용을 확인하십시오.