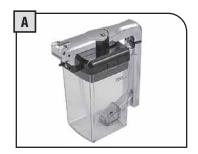

## 우유통 청소

최소한 1주일에 1번은 우유통을 분리하고 깨끗하게 청소해야 합니다. 이 과정을 통해 모든 구성품이 완벽한 위생 상태를 유지할 수 있습니다. 식기 세척기로 구성품을 세척할 수 있습니다. 습니다.

참고: 구성품이 조립된 방법을 확인하십시오. 조립 방법을 확인하면 재조립 과정이 보다 쉬워집니다. 서비스 도어의 안쪽에 우유통을 간단히 재조립하는 방법에 대한 설명이 있습니다.

청소를 하려면 반드시 커피 머 신에서 우유통을 분리하고 비워 야 합니다.

핸들을 시계 방향으로 회전시켜 해제하십시오.

가장자리를 누르고 뚜껑을 들어 올립니다.

핸들을 시계 반대 방향으로 돌려서 잠금 상태를 해제합니다.

커피 머신과 붙어 있는 연결부를 분리하십시오.

흡입 호스가 장착된 핸들을 분리 하십시오.

흡입 호스를 분리하십시오.

장착부의 바깥쪽을 잡아 당겨서 분리합니다.

장착부의 안쪽을 분리합니다.

모든 구성품은 뜨거운 물로 깨끗이 세척할 수 있습니다. 구성품 세척이 완료되면 다음 페이지의 설명을 따라 재조립하십시오.