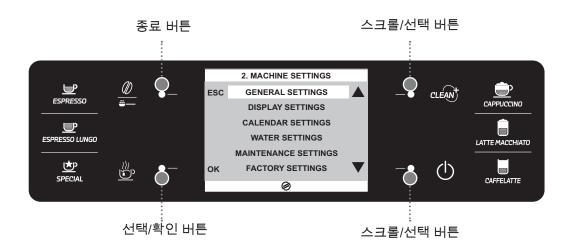

# 커피 머신 메뉴 27

커피 머신 설정을 사용자가 지정할 수 있습니다. 이 설정은 모든 사용자에게 일반적으로 적용됩니다.

커피 머신 설정을 선택하기 위한 버튼

# 일반 설정