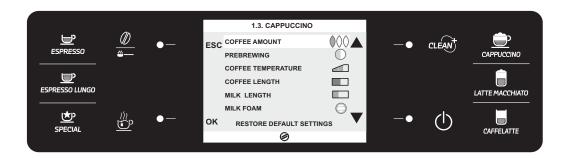

### 음료 설정을 선택하기 위한 버튼

RESTORE DEFAULT SETTINGS

각 음료는 원래의 기본 설정으로 초기화할 수 있습니다. 이 기능을 선택 하면 사용자가 지정한 설정이 삭제됩니다. 선택된 특정 사용자를 위해 사용자가 직접 지정한 카푸치노의 프로그래밍 과정에 대해 설명합니다. 에스프레소나 롱 커피 추출을 프로그래밍하는 동안에는 우유 관리 옵션이 나타나지 않습니다.

### **COFFEE AMOUNT**

이 섹션은 음료 추출을 위한 커피 분쇄량을 프로그래밍하는 방법에 대해 설명합니다. 이 설정은 커피의 향에 영향을 줍니다.

쓸── = 분쇄 커피로 추출한 음료입니다.

●()() = 연한 커피용 분량

()()() = 보통 커피용 분량

### **PREBREWING**

추출 전 처리: 추출하기 전, 커피의 향을 완벽히 살리기 위해 커피를 살짝 적셔 훌륭한 맛의 커피를 제공하는 과정

① : 추출 전 처리 기능이 활성화된 상태입니다.

: 커피 맛을 향상시키기 위해 추출 전 처리 기능이 길어지고 있습니다.

○ : 추출 전 처리가 수행되지 않은 상태입니다.

### **COFFEE TEMPERATURE**

이 섹션은 커피 추출 온도를 프로그래밍할 수 있는 방법에 대해 설명합니다.

✓ : 낮은 온도✓ : 중간 온도✓ : 높은 온도

### **COFFEE LENGTH**

이 섹션은 선택된 각 음료에 필요한 물의 양을 프로그래밍하는 방법에 대해 설명합니다. 스트립을 이용하면 커피를 만드는 데 필요한 정확한 물의 양을 결정할 수 있습니다.

MILK LENGTH

이 섹션은 선택된 각 음료에 필요한 우유의 양을 프로그래밍하는 방법에 대해 설명합니다. 스트립을 이용하면 정확한 우유 분사량을 결정할수 있습니다.

MILK FOAM

- 이 섹션은 우유 거품 기능을 프로그래밍하는 방법에 대해 설명합니다.
- = 최소한의 거품
- = 중간 정도의 거품
- = 최대한의 거품
- = 거품 없이 만들기(뜨거운 우유만 분사)

참고: 모든 음료에 우유 거품 기능 비활성화가 적용되는 것은 아닙니다. 거품 기능이 비활성화되면 분사된 우유의 온도가 낮아질 수 있습니다. 그런 경우, 스팀 봉에서 분사된 스팀에 의해 음료를 데울 수 있습니다 (19페이지 참조).

WATER LENGTH

이 섹션은 뜨거운 물 버튼을 누를 때 분사되는 물의 양을 프로그래밍하는 방법에 대해 설명합니다. 스트립을 이용하여 정확한 물 분사량을 결정할 수 있습니다.