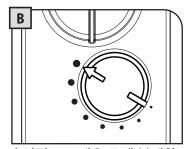

# SAECO 추출 시스템 (SBS)

SBS 다이얼은 커피의 풍부함 및 강렬함을 사용자가 원하는 방식으로 즐길 수 있도록 고안되었습니다. 연한 맛에서 진한 맛까지 취향에 따라 다이얼을 돌려서 커피의 농도를 설정할 수 있습니다.

### SBS - SAECO 추출 시스템

Saeco 추출 시스템(SBS)은 추출된 커피의 풍부한 맛을 조정합니다. 추출 단계에서도 커피 맛을 조정할 수 있습니다.

조정된 설정은 선택한 추출 방식에도 즉시 적용됩니다.

### 아메리칸 커피

이 특정 프로그램을 통해 아메리칸 커피를 추출할 수 있습니다. 특별한 방식으로 아메리칸 커피의 맛을 구현해내는 커피 추출 방법을 고안했습니다. 추출이 몇 차례에 걸쳐 이뤄지는 것은 정상적인 현상입니다.

참고: 제어판에 나타난 것처럼 SBS 다이얼을 시계 반대방향으로 완전히 돌리십시오(11페이지 참조). 두 번의 커피 추출 과정을 통해 이 음료가 만들어집니다. 이 음료를 추출하는 동안에는 "Opti-dose"로 향을 조절할 수 없습니다(10페이지 참조). 이 방법은 사용자에 의해 변경될 수 없습니다.