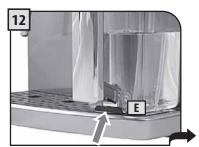

A = 우유통 구멍 B = 우유통 핀

C = 커피 머신 결합부 D = 우유통 핀 안내선

우유통 연결부의 보호 덮개를 분 리하여 깨끗한 장소에 보관하십 시오. 보호 덮개를 안쪽 덮개에 끼워 넣을 것을 권장합니다.

핸들을 시계 방향으로 돌려서 잠 금 상태를 해제합니다.

뚜껑을 분리하려면 해제 버튼을 누르십시오.

우유통에 찬 우유를 넣으십시오. 우유통에 표시된 "MIN" 눈금 이 상의 우유를 채우되 "MAX" 눈금 은 초과하지 마십시오.

뚜껑을 제자리에 놓은 다음, 제 대로 닫았는지 확인합니다. 손잡 이를 다시 중앙에 위치시켜 완벽 히 밀폐합니다.

우유통을 앞면으로 기울여 넣습니다.

우유통을 잔 받침대에 있는 잠금 프레임(E)에 위치시킵니다.

이 단계에서 우유통 구멍(A)은 결합부(C)보다 낮은 위치에 있 습니다.

우유통 핀(B)은 안내선(D)의 높 이와 동일해야 합니다.

우유통을 잔 받침대에 있는 잠금 프레임(E)에 고정될 때까지 돌려 넣습니다 (그림에 표시).