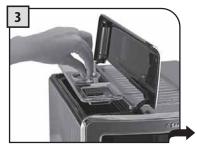

### 커피 머신 켜기

커피 머신을 켜기 전에 전원 스위치가 "0"에 설정되어 있는지 확인하십시오

오른쪽 바깥 덮개를 들어 올린 다음, 안쪽 덮개를 엽니다.

커피 원두를 원두 투입구 안으로 천천히 부으십시오. 안쪽 덮개를 다시 올려 놓고 바 깥쪽 덮개를 닫습니다.

왼쪽 바깥 덮개를 들어 올린 다음, 안쪽 덮개를 엽니다.

손잡이를 이용하여 물 탱크를 분 리하십시오.

물 탱크를 깨끗한 식수로 채우십 시오. 최고 수위 표시(MAX) 이상 물을 넣지 마십시오. 물 탱크를 다시 커피 머신에 장착시킵니다.

커피 머신 뒤편에 있는 콘센트에 플러그를 꽂으시고 다른 한 쪽을 해당 전압을 공급하는 전원 콘센 트에 꽂으십시오.

커피 머신을 켜기 위해 전원 스 위치를 "I"로 돌립니다.

제어판의 LED가 빨간색으로 깜빡 입니다.

커피 머신을 켜기 위해 "대기 (STAND-BY)" 버튼을 누르십시오. 적정 온도에 도달하면 내부 급수관의 준비 및 헹굼 과정 이 수행됩니다. 소량의 물이 분사됩니다. 이 과정이 완료 될 때까지 기다리십시오. 커피 추출 화면이 제어판에 나타납니다. 3페이지를 참고 하십시오.