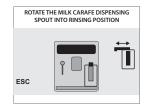

# 청소 과정

본 커피 머신은 언제든지 빠른 청소 과정을 실행할 수 있습니다. 청소 과정은 음료 추출 전 또는 후에 실행 할 수 있습니다.

이 옵션을 통해 원하는 방식으로 용기 청소 과정을 관리할 수 있습니다. 장기간 사용하지 않은 경우, 청소 과정을 통해 급수관을 소독할 수 있습니다.

12 및 13페이지에 기술된 설명에 따라 용기를 놓으십시오. 청소 과 정은 우유와 접촉하는 급수관에만 이루어지며 용기 안의 우유 존재 여부와는 별개로 수행됩니다.

"청소 과정(CLEAN)" 버튼을 누 르십시오. 커피 머신이 추가 청 소 과정을 실행합니다.

이 단계가 끝나면 사용이 가능 해진 우유통을 분리할 수 있습 니다.

우유통을 올바르게 끼워 넣거나 분리하기 위해 12 및 13페이지의 설명을 참조하십시오.