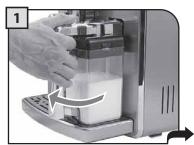

뚜껑을 제자리에 놓은 다음, 제 대로 닫았는지 확인합니다. 손잡 이를 다시 중앙에 위치시켜 완벽 히 밀폐합니다.

우유통을 앞면으로 기울여 넣습니다.

우유통을 잔 받침대에 있는 잠금 프레임(E)에 위치시킵니다.

이 단계에서 우유통 구멍(A)은 결합부(C)보다 낮은 위치에 있 습니다.

우유통 핀(B)은 안내선(D)의 높 이와 동일해야 합니다.

우유통을 잔 받침대에 있는 잠금 프레임(E)에 고정될 때까지 돌려 넣습니다 (그림에 표시).

억지로 우유통을 기울이지 마십시오.

우유통이 제자리에 장착됩 니다.