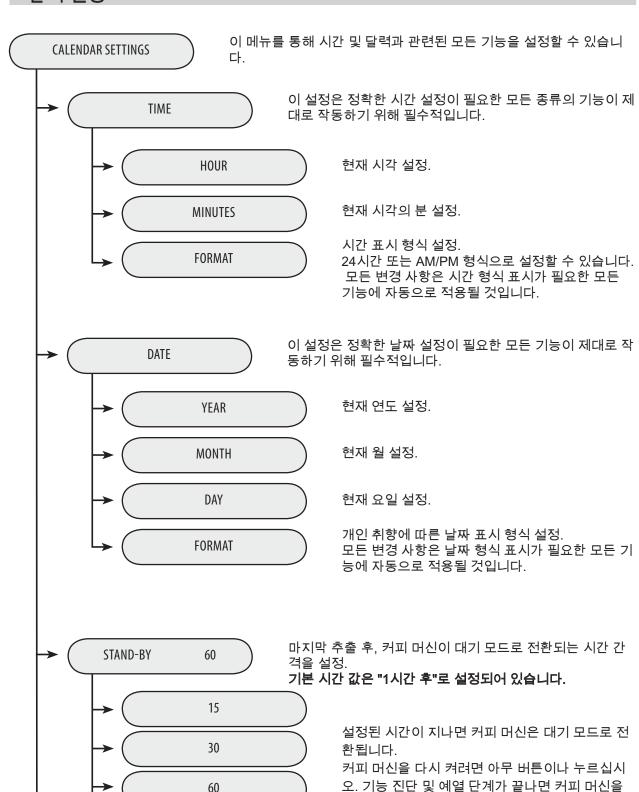

# 달력 설정

180

다시 사용할 수 있습니다.

# POWER-ON TIMER

이 메뉴를 통해 커피 머신의 구동 시간을 필요에 맞게 프로그 래밍할 수 있습니다. 본 커피 머신은 전원 스위치가 켜진 상 태에서만 이 기능을 수행합니다.

설정을 통해 3개의 다른 구동 시간을 각각 독립적으로 관리할 수 있습니다. 설명을 간략히 하기 위해 "타이머 1"의 설정방법이 아래에 설명됩니다. 같은 설정 과정을 다른 타이머에 적용하면 됩니다.

참고: 전원 고기는 "대기(STAND-BY)" 프로그래밍 메뉴를 통해 설정할 수 있습니다.

을 눌러 확인하십시오. ON = 구동 시간 OFF = 해제 시간

TIMER 1 00:00 이 메뉴를 통해 커피 머신이 처음 켜지는 시간을 조정하거나 설정할 수 있습니다.

HOUR 00 커피 머신이 켜지는 시간 설정

MINUTES 00 커피 머신이 켜지는 분 설정

DAY 0F THE WEEK 설정을 바꾸려면 (▲) 또는 (▼) 버튼을 이용하여 요일을 선택하고 "확인(OK)" 버튼

TIMER 2 00:00

TIMER 3 00:00

이 메뉴를 통해 커피 머신이 켜지는 두 번째 시간을 조정하거나 설정할 수 있습니다.

이 메뉴를 통해 커피 머신이 켜지는 세 번째 시간을 조정하거나 설정할 수 있습니다.