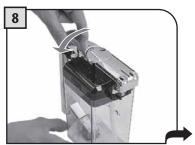

뚜껑을 제자리에 놓은 다음, 제 대로 닫았는지 확인합니다. 손잡 이를 다시 중앙에 위치시켜 완벽 히 밀폐합니다.

우유통을 앞면으로 기울여 넣습니다.

우유통을 잔 받침대에 있는 잠금 프레임(E)에 위치시킵니다.

이 단계에서 우유통 구멍(A)은 결합부(C)보다 낮은 위치에 있 습니다.

우유통 핀(B)은 안내선(D)의 높 이와 동일해야 합니다.

우유통을 잔 받침대에 있는 잠금 프레임(E)에 고정될 때까지 돌려 넣습니다 (그림에 표시).

억지로 우유통을 기울이지 마십시오.

우유통이 제자리에 장착됩 니다.