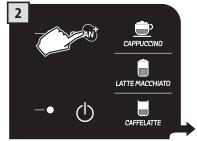

# 16 카푸치노 / 라떼 마끼아또 / 카페 라떼

# 커피 추출

분사 단계를 시작할 때, 커피 머신에서 우유나 스팀이 잠깐 쏟아져 나올 수 있습니다. 화상의 위험이 있습니다! 우유통을 분리하기 전에 항상 과정이 완전히 끝날 때까지 기다리십시오. "우유통 사용법" 섹션을 참조하십시오(12페이지 참조).

우유 제품을 추출할 때는 우유를 먼저 분사한 다음에 커피를 추출합니다. 이 경우, 동시에 두 잔을 추출하는 것은 불가능합니다.

우유가 함유된 음료가 나오는 자리에 컵이나 용기를 놓으십시오.

우유통 위쪽의 핸들을 컵 위에서 돌리십시오. 우유가 넘치는 것을 막기 위해 항상 충분한 크기의 컵을 사용하십시오.

해당 버튼을 눌러 원하는 우유 음료를 선택하십시오. 한 번에 한 종류의 우유 음료만 선택할 수 있습니다.

커피 머신이 추출을 시작합니다. 커피를 분쇄하고 우유를 분사하기 위해 가열합니다.