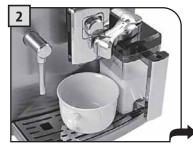

# 커피 추출

분사 단계를 시작할 때, 커피 머신에서 우유나 스팀이 잠깐 쏟아져 나올 수 있습니다. 화상의 위험이 있습니다! 우유통을 분리하기 전에 항상 과정이 완전히 끝날 때까지 기다리십시오. "우유통 사용법" 섹션을 참조하십시오(12페이지 참조).

우유 제품을 추출할 때는 우유를 먼저 분사한 다음에 커피를 추출합니다. 이 경우, 동시에 두 잔을 추출하는 것은 불가능합니다.

우유가 함유된 음료가 나오는 자리에 컵이나 용기를 놓으십시오.

우유통 위쪽의 핸들을 컵 위에서 돌리십시오. 우유가 넘치는 것을 막기 위해 항상 충분한 크기의 컵을 사용하십시오.

해당 버튼을 눌러 원하는 우유 음료를 선택하십시오. 한 번에 한 종류의 우유 음료만 선택할 수 있습니다.

커피 머신이 추출을 시작합니다. 커피를 분쇄하고 우유를 분사하기 위해 가열합니다.

이 경우, ECOMODE 기능이 "켜 짐(ON)"으로 설정되어 있습니다 (28페이지 참조).

우유 분사를 시작합니다. "우유 중단(STOP MILK)"을 누르면 언 제든지 우유 분사가 중단됩니다.

"더 많은 우유(MORE MILK)" 버튼을 누르면 우유 분사량을 늘릴수 있습니다. 이 경우, 우유 거품은 분사되지 않습니다.

"빠른 우유(FAST MILK)" 버튼을 누르면 ECOMODE 기능이 비 활성화되고 "꺼짐(OFF)"으로 설 정됩니다. (28페이지 참조).