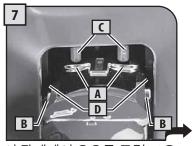

A = 우유통 구멍 B = 우유통 핀

C = 커피 머신 결합부 D = 우유통 핀 안내선

우유통 연결부의 보호 덮개를 분 리하여 깨끗한 장소에 보관하십 시오. 보호 덮개를 안쪽 덮개에 끼워 넣을 것을 권장합니다.

핸들을 시계 방향으로 돌려서 잠 금 상태를 해제합니다.

뚜껑을 분리하려면 해제 버튼을 누르십시오.

우유통에 찬 우유를 넣으십시오. 우유통에 표시된 "MIN" 눈금 이 상의 우유를 채우되 "MAX" 눈금 은 초과하지 마십시오.

뚜껑을 제자리에 놓은 다음, 제 대로 닫았는지 확인합니다. 손잡 이를 다시 중앙에 위치시켜 완벽 히 밀폐합니다.

우유통을 앞면으로 기울여 넣습니다.

우유통을 잔 받침대에 있는 잠금 프레임(E)에 위치시킵니다.

이 단계에서 우유통 구멍(A)은 결합부(C)보다 낮은 위치에 있 습니다.

우유통 핀(B)은 안내선(D)의 높 이와 동일해야 합니다.

우유통을 잔 받침대에 있는 잠금 프레임(E)에 고정될 때까지 돌려 넣습니다 (그림에 표시).