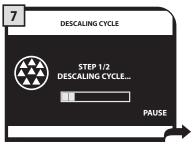

### 보일러 스케일 제거 과정 메뉴

스케일 제거는 1-2달에 한 번씩 또는 관련 메시지가 제어판에 나타날 때 수행하십시오. 이 과정을 수행하기 위해서는 커피 머신이 켜져 있어야 합니다. 스케일 제거 용액은 자동으로 분배됩니다.

이 작업이 수행되는 동안에는 자리를 비우지 마십시오. 경고! 절대로 식초를 스케일 제거 용액으로 사용하지 마십시오.

본 커피 머신의 기술적 특성에 맞춰 특별 제작한 스케일 제거 용액을 사용할 경우에만 시간이 지나도 성능이 저하되지 않고 안전하고 문제없이 커피 머신을 사용할 수 있습니다. 스케일 제거 용액은 필립스 Saeco의 지 침 또는 해당 국가의 규정에 따라 폐기해야 합니다.

그러나 "중지(PAUSE)" 버튼을 누르면 과정을 일시적으로 정지할 수 있습니다. "시작(START)" 버튼을 눌러서 아무 때나 해당 과정을 재개할 수 있습니다.

이 과정을 시작하기 전에 SBS 다이얼을 시계 반대 방향인 왼쪽으로 돌리십시오(11페이지 참조).

스케일 제거 용액을 올바르게 사용하기 위해 제공된 스케일 제거 농축액 전량을 물 탱크에 부은 다음, 물 탱크 의 MAX 눈금까지 깨끗한 식수로 채웁니다.

참고: 스케일 제거 과정이 진행되는 동안 커피 머신을 올바르게 관리하는데 필요한 알람 메시지가 나타날 수 있습니다. 메시지가 초기화되면 항상 "시작(START)" 버튼을 눌러서 커피 머신의 스케일 제거 과정을 재개하십시오.

메뉴 옵션을 선택하십시오.
"확인(OK)" 버튼을 눌러 확인 합니다.

경고: 실행이 시작되면 전체 과 정이 완료될 때까지 기다려야 합 니다. "확인(OK)" 버튼을 눌러 확인하거나 "종료(ESC)"를 눌러 종료하십시오.