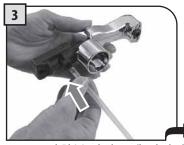

A = 우유통 구멍 B = 우유통 핀

C = 커피 머신 결합부 D = 우유통 핀 안내선

우유통 연결부의 보호 덮개를 분 리하여 깨끗한 장소에 보관하십 시오. 보호 덮개를 안쪽 덮개에 끼워 넣을 것을 권장합니다.

핸들을 시계 방향으로 돌려서 잠 금 상태를 해제합니다.

뚜껑을 분리하려면 해제 버튼을 누르십시오.

우유통에 찬 우유를 넣으십시오. 우유통에 표시된 "MIN" 눈금 이 상의 우유를 채우되 "MAX" 눈금 은 초과하지 마십시오.

뚜껑을 제자리에 놓은 다음, 제 대로 닫았는지 확인합니다. 손잡 이를 다시 중앙에 위치시켜 완벽 히 밀폐합니다.

우유통을 앞면으로 기울여 넣습니다.

우유통을 잔 받침대에 있는 잠금 프레임(E)에 위치시킵니다.

이 단계에서 우유통 구멍(A)은 결합부(C)보다 낮은 위치에 있 습니다.

우유통 핀(B)은 안내선(D)의 높 이와 동일해야 합니다.

우유통을 잔 받침대에 있는 잠금 프레임(E)에 고정될 때까지 돌려 넣습니다 (그림에 표시).