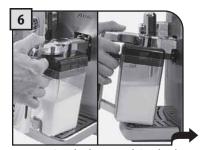

뚜껑을 제자리에 놓은 다음, 제 대로 닫았는지 확인합니다. 손잡 이를 다시 중앙에 위치시켜 완벽 히 밀폐합니다.

우유통을 앞면으로 기울여 넣습니다.

우유통을 잔 받침대에 있는 잠금 프레임(E)에 위치시킵니다.

이 단계에서 우유통 구멍(A)은 결합부(C)보다 낮은 위치에 있 습니다.

우유통 핀(B)은 안내선(D)의 높 이와 동일해야 합니다.

우유통을 잔 받침대에 있는 잠금 프레임(E)에 고정될 때까지 돌려 넣습니다 (그림에 표시).

억지로 우유통을 기울이지 마십시오.

우유통이 제자리에 장착됩 니다.