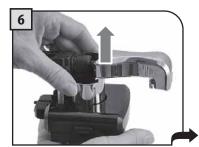

# 우유통 분리하기

다음은 커피 머신으로부터 우유통을 올바르게 분리하는 방법입니다.

억지로 우유통을 기울이지 마십시오.

\_ 우유통의 배출구가 잔 받침대의 잠금 프레임(E)에 걸리도록 위로 당 기십시오. 그 다음 우유통을 당겨 분리시킵니다.

사용 후에는 커피 머신으로부터 용기를 분리하고 우유가 남은 경우 올바른 보존을 위해 냉장고에 보관하십시오.

실온에 너무 오랫동안 두지 않을 것을 권장합니다. (10분 이상 두지 말 것.) 생산자의 지시에 따라 우유를 보관하고 유효기간이 지난 제품은 사용하지 마십시오. "우유통 청소" 섹션 (43페이지 참조)에 기술된 대로 용기를 세척하십시오.