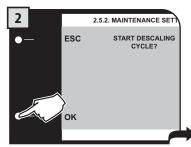

### 보일러 스케일 제거 과정 메뉴

스케일 제거는 1-2달에 한 번씩 또는 관련 메시지가 제어판에 나타날 때 수행하십시오. 이 과정을 수행하기 위해서는 커피 머신이 켜져 있어야 합니다. 스케일 제거 용액은 자동으로 분배됩니다.

이 작업이 수행되는 동안에는 자리를 비우지 마십시오. 경고! 절대로 식초를 스케일 제거 용액으로 사용하지 마십시오.

본 커피 머신의 기술적 특성에 맞춰 특별 제작한 스케일 제거 용액을 사용할 경우에만 시간이 지나도 성능이 저하되지 않고 안전하고 문제없이 커피 머신을 사용할 수 있습니다. 스케일 제거 용액은 필립스 Saeco의 지 침 또는 해당 국가의 규정에 따라 폐기해야 합니다.

참고: 스케일 제거 과정을 시작하기 전에

- 1. INTENZA 정수 필터를 제거했는지 확인하십시오.
- 2. 충분한 크기의 용기를 한 개 또는 두 개 구비하여 정확한 위치에 놓았습니다.

스케일 제거 및 헹굼 과정은 중도에 멈출 수 없습니다. 모든 단계가 완료될 때까지 기다리십시오. 커피 머신의 전원이 꺼지거나 정전이 발생한 경우, 해당 과정을 처음부터 다시 반복해야 합니다.

그러나 "중지(PAUSE)" 버튼을 누르면 과정을 일시적으로 정지할 수 있습니다. "시작(START)" 버튼을 눌러서 아무 때나 해당 과정을 재개할 수 있습니다.

이 과정을 시작하기 전에 SBS 다이얼을 시계 반대 방향인 왼쪽으로 돌리십시오(11페이지 참조).

스케일 제거 용액을 올바르게 사용하기 위해 제공된 스케일 제거 농축액 전량을 물 탱크에 부은 다음, 물 탱크 의 MAX 눈금까지 깨끗한 식수로 채웁니다.