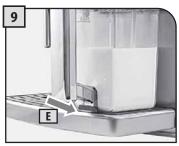

뚜껑을 제자리에 놓은 다음, 제 대로 닫았는지 확인합니다. 손잡 이를 다시 중앙에 위치시켜 완벽 히 밀폐합니다.

우유통을 앞면으로 기울여 넣습니다.

우유통을 잔 받침대에 있는 잠금 프레임(E)에 위치시킵니다.

이 단계에서 우유통 구멍(A)은 결합부(C)보다 낮은 위치에 있 습니다.

우유통 핀(B)은 안내선(D)의 높 이와 동일해야 합니다.

우유통을 잔 받침대에 있는 잠금 프레임(E)에 고정될 때까지 돌려 넣습니다 (그림에 표시).

# 우유통 분리하기

다음은 커피 머신으로부터 우유통을 올바르게 분리하는 방법입니다.

억지로 우유통을 기울이지 마십시오.

\_ 우유통의 배출구가 잔 받침대의 잠금 프레임(E)에 걸리도록 위로 당 기십시오. 그 다음 우유통을 당겨 분리시킵니다.

사용 후에는 커피 머신으로부터 용기를 분리하고 우유가 남은 경우 올바른 보존을 위해 냉장고에 보관하십시오.

실온에 너무 오랫동안 두지 않을 것을 권장합니다. (10분 이상 두지 말 것.) 생산자의 지시에 따라 우유를 보관하고 유효기간이 지난 제품은 사용하지 마십시오. "우유통 청소" 섹션 (43페이지 참조)에 기술된 대로 용기를 세척하십시오.