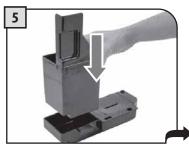

## 우유통 조립

조립 시 세심한 주의가 필요합니다. 구성품이 쉽게 조립되지 않는 경우, 설명서를 다시 자세히 읽은 다음, 조립 과정을 반복하십시오.

참고: 서비스 도어의 안쪽에 우유통을 재조립하기 위한 간단한 설명이 있습니다.

장착부 안쪽을 호스에 집어넣고 완전히 들어갈 때까지 누르십시오.

장착부 바깥쪽을 장착부 안쪽에 집어넣으십시오. 삽입 방향은 그림에 있는 화살표를 참고하십시오.

호스를 장착부 바깥쪽에 집어넣 으십시오.

미리 조립한 장치를 뚜껑 하단에 집어넣으십시오. 참조 사항을 확 인하십시오.

바깥쪽 뚜껑을 하단 안내선 안에 집어넣으십시오.

핸들이 (**)**) 기호에 맞춰지도록 시계 방향으로 돌리십시오.

우유통에 뚜껑을 씌우십시오.

핸들을 시계 반대 방향으로 돌려 서 잠금 상태로 만듭니다.

이제 우유통을 사용할 수 있습 니다.