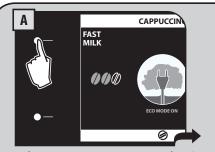

이 경우, ECOMODE 기능이 "켜 짐(ON)"으로 설정되어 있습니다 (28페이지 참조).

우유 분사를 시작합니다. "우유 중단(STOP MILK)"을 누르면 언 제든지 우유 분사가 중단됩니다.

"더 많은 우유(MORE MILK)" 버튼을 누르면 우유 분사량을 늘릴수 있습니다. 이 경우, 우유 거품은 분사되지 않습니다.

"빠른 우유(FAST MILK)" 버튼을 누르면 ECOMODE 기능이 비 활성화되고 "꺼짐(OFF)"으로 설 정됩니다. (28페이지 참조).