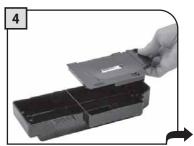

## 우유통 청소

최소한 1주일에 1번은 우유통을 분리하고 깨끗하게 청소해야 합니다. 이 과정을 통해 모든 구성품이 완벽한 위생 상태를 유지할 수 있습니다. 식기 세척기로 구성품을 세척할 수 있습니다. 습니다.

참고: 구성품이 조립된 방법을 확인하십시오. 조립 방법을 확인하면 재조립 과정이 보다 쉬워집니다. 서비스 도어의 안쪽에 우유통을 간단히 재조립하는 방법에 대한 설명이 있습니다.

청소를 하려면 반드시 커피 머 신에서 우유통을 분리하고 비워 야 합니다.

핸들을 시계 방향으로 회전시켜 해제하십시오.

가장자리를 누르고 뚜껑을 들어 올립니다.

핸들을 시계 반대 방향으로 돌려서 잠금 상태를 해제합니다.

커피 머신과 붙어 있는 연결부를 분리하십시오.

흡입 호스가 장착된 핸들을 분리 하십시오.

흡입 호스를 분리하십시오.

장착부의 바깥쪽을 잡아 당겨서 분리합니다.

장착부의 안쪽을 분리합니다.

모든 구성품은 뜨거운 물로 깨끗이 세척할 수 있습니다. 구성품 세척이 완료되면 다음 페이지의 설명을 따라 재조립하십시오.