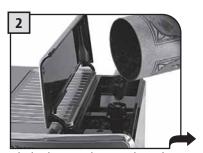

# 12 우유통 사용법

본 커피 머신은 맛있는 카푸치노, 라떼 마끼아또 및 우유가 함유된 모든 음료를 추출하기 위해 최상의 우유 거품을 만들 수 있는 우유통을 장착하 였습니다.

참고: 우유통을 사용하기 전에 깨끗하고 위생적인 상태인지 확인하십시오. 우유통에 우유가 남아 있다면 사용하기 전에 섭취하는 데 적합한 상태인지 확인하십시오.

우유통을 이용하여 쉽게 스팀 우유 및 우유 거품을 만들 수 있습니다. 사용 후에는 우유통을 커피 머신에서 쉽게 분리하여 우유가 남은 경우 다시 냉장고에 보관할 수 있습니다.

A = 우유통 구멍 B = 우유통 핀

C = 커피 머신 결합부 D = 우유통 핀 안내선

우유통 연결부의 보호 덮개를 분 리하여 깨끗한 장소에 보관하십 시오. 보호 덮개를 안쪽 덮개에 끼워 넣을 것을 권장합니다.

핸들을 시계 방향으로 돌려서 잠 금 상태를 해제합니다.

뚜껑을 분리하려면 해제 버튼을 누르십시오.

우유통에 찬 우유를 넣으십시오. 우유통에 표시된 "MIN" 눈금 이 상의 우유를 채우되 "MAX" 눈금 은 초과하지 마십시오.

뚜껑을 제자리에 놓은 다음, 제 대로 닫았는지 확인합니다. 손잡 이를 다시 중앙에 위치시켜 완벽 히 밀폐합니다.

우유통을 앞면으로 기울여 넣습니다.

우유통을 잔 받침대에 있는 잠금 프레임(E)에 위치시킵니다.

이 단계에서 우유통 구멍(A)은 결합부(C)보다 낮은 위치에 있 습니다.

우유통 핀(B)은 안내선(D)의 높 이와 동일해야 합니다.

우유통을 잔 받침대에 있는 잠금 프레임(E)에 고정될 때까지 돌려 넣습니다 (그림에 표시).