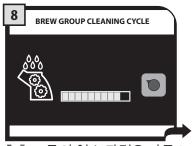

### 추출 그룹 청소 과정

추출 그룹을 헹구려면 42페이지에 나온 것처럼 가볍게 물로 닦습니다. 이 세척 과정은 추출 그룹을 유지관리하는 데 필수적입니다. 매월 혹은 커피 500 잔을 추출할 때마다 제공된 추출 그룹 세척제를 사용하여 이 과정을 수행할 것을 권장합니다. 이 세척제는 필립스 공식 서비스 센터 또는 공인 소매점에서 구입할 수 있습니다.

세척 과정은 중도에 멈출 수 없습니다. 이 작업이 수행되는 동안에는 자리를 비우지 마십시오.

이 과정을 시작하기 전에 SBS 다이얼을 시계 반대 방향인 왼쪽으로 돌리십시오(11페이지 참조).

메뉴 옵션을 선택하십시오. "확인(OK)" 버튼을 눌러 확인 합니다.

"확인(OK)" 버튼을 눌러 확인 합니다.

물 탱크를 깨끗한 식수로 채운 다음, "확인(OK)" 버튼을 누르 십시오.

분쇄 커피 투입구에 세척제를 넣 으십시오.

세척제를 넣은 다음, "확인(OK)" 버튼을 누르십시오.

음료 추출구 아래에 용기를 놓 으십시오.

용기를 놓은 다음, "확인(OK)" 버튼을 누르십시오.

추출 그룹의 청소 과정은 자동으로 수행됩니다.

이 과정이 끝나면 용기를 분리하 여 비우십시오.

이 과정이 끝나면 원하는 위치로 SBS 다이얼을 되돌려 놓습니다(11페이지 참조).