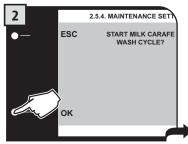

## 우유 급수관 유지관리

간단하고 신속한 과정만으로도 우유 급수관을 깨끗하게 소독할 수 있습니다. 이 세척 과정은 우유통 유지관리 과정의 마무리 단계입니다. 한 달에 한 번씩 제공된 추출 그룹 세척제를 사용하여 이 과정을 수행할 것을 권장합니다. 이 세척제는 필립스 공식 서비스 센터나 공인 소매점에서 구입할 수 있습니다.

세척 과정은 중도에 멈출 수 없습니다.