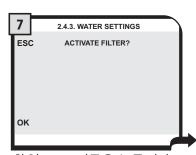

"커피 머신 메뉴"로 갑니다(27 페이지 참조). "물 설정(WATER SETTINGS)" 및 "필터 활성화 (ACTIVATE FILTERS)"를 선택한 다음, "확인(OK)"을 누르십시오.

"확인(OK)" 버튼을 누릅니다.

"확인(OK)" 버튼을 눌러 새로운 정수 필터의 적용을 확인합니다.

"확인(OK)" 버튼을 눌러 확인 합니다. 과정이 완료될 때까지 기다린 다음, 용기를 분리하십 시오.