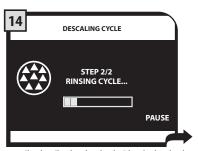

스케일 제거 과정이 활성화되었 습니다.

바를 통해 과정의 진행상황을 확 인할 수 있습니다.

용기를 비워야 할 경우, "중지 (PAUSE)" 버튼을 누르십시오. 용기를 비우고 제자리에 놓은 다음, "시작(START)" 버튼을 누르 십시오.

첫 단계인 스케일 제거 용액 분 사가 끝나면 물 탱크 헹굼 과정 이 이어집니다.

일정한 물의 양이 있어야 헹굼 단계가 진행됩니다. 이 단계에서 수행되는 철저한 헹굼 과정을 통해 음료를 추출하기 위한 최상의 조건이 갖추어 집니다. 헹굼 과정 시 필요한 물을 물 탱크에 채워달라는 메시지는 일 반적인 현상으로 헹굼 과정의 일부입니다.

스케일 제거 과정이 활성화되었 습니다. 바를 통해 과정의 진행 상황을 확인할 수 있습니다.

용기를 비워야 할 경우, "중지 (PAUSE)" 버튼을 누르십시오. 용기를 비우고 제자리에 놓은 다음, "시작(START)" 버튼을 누르 십시오.

두 번째 단계가 끝나면 커피 머 신을 사용할 준비가 끝난 것입 니다.

이제 모든 구성품을 헹굴 차례입니다. 헹굼 과정을 마친 후 꼼꼼하게 건조시킨 다음, 원래 자리에 놓으십시오. SBS 다이얼을 원하는 위치에 맞추십시오(11페이지).