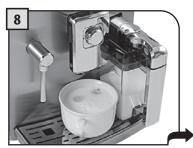

# 커피 추출

분사 단계를 시작할 때, 커피 머신에서 우유나 스팀이 잠깐 쏟아져 나올 수 있습니다. 화상의 위험이 있습니다! 우유통을 분리하기 전에 항상 과정이 완전히 끝날 때까지 기다리십시오. "우유통 사용법" 섹션을 참조하십시오(12페이지 참조).

우유 제품을 추출할 때는 우유를 먼저 분사한 다음에 커피를 추출합니다. 이 경우, 동시에 두 잔을 추출하는 것은 불가능합니다.

우유가 함유된 음료가 나오는 자리에 컵이나 용기를 놓으십시오.

우유통 위쪽의 핸들을 컵 위에서 돌리십시오. 우유가 넘치는 것을 막기 위해 항상 충분한 크기의 컵을 사용하십시오.

해당 버튼을 눌러 원하는 우유 음료를 선택하십시오. 한 번에 한 종류의 우유 음료만 선택할 수 있습니다.

커피 머신이 추출을 시작합니다. 커피를 분쇄하고 우유를 분사하기 위해 가열합니다.

이 단계가 끝나면 카푸치노를 담 은 컵을 꺼내고 핸들을 처음 위 치로 돌려놓습니다.

잠시 기다리십시오. 커피 머 신이 자동 청소 과정을 시 작합니다(활성화 상태일 경 우 - 33페이지 참조).

청소 과정이 완료되면 우유통을 분리하여 냉장고에 넣습니다.

절대로 청소 과정 중에는 우유통 핸들을 잡지 마십시오. 화상의 위험이 있습니다!

라떼 마끼아또, 카페 라떼 또는 뜨거운 우유를 준비하는 과정은 유사합니다("특별 음료" 섹션을 참조하시 기 바랍니다 - 19페이지 참조).