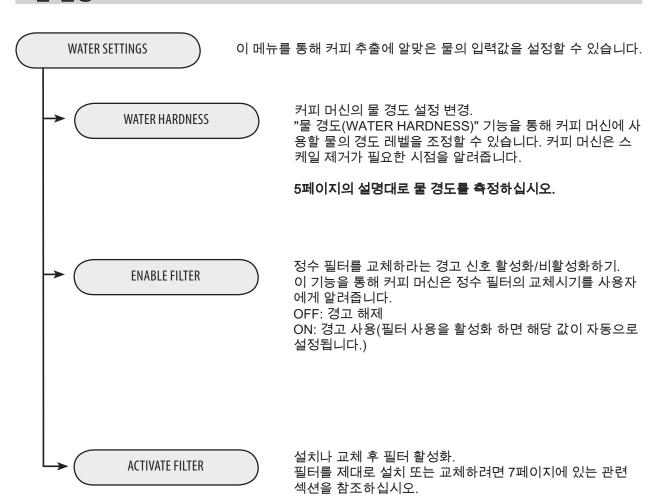

# 물 경도 측정하기

검사지는 1회만 사용할 수 있습니다.

커피 머신과 함께 제공된 물 경 도 검사지를 1초 동안 물에 담 그십시오.

물 경도 값을 확인하신 후 설정하십시오.

- 커피 머신의 물 경도 레벨(32페이지)
- Intenza 아로마 시스템(7페이지)

# 물 설정