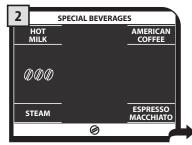

특별 음료 추출 메뉴가 제어판에 나타납니다.

3

특별 음료를 추출하려면 다음 섹션을 참조하십시오. 참고: 10초 후에 커피 머신이 메인 메뉴로 돌아갑니다.

뜨거운 우유를 분사하거나 에스프레소 마끼아또를 준비하려면 카푸치노 만드는 방법에 관한 섹션을 참조하여 추출 순서와 청소에 관한 세부사항을 확인하십시오(16 및 17페이지 참조).

### 아메리칸 커피

이 특정 프로그램을 통해 아메리칸 커피를 추출할 수 있습니다. 특별한 방식으로 아메리칸 커피의 맛을 구현해내는 커피 추출 방법을 고안했습니다. 추출이 몇 차례에 걸쳐 이뤄지는 것은 정상적인 현상입니다.

참고: 제어판에 나타난 것처럼 SBS 다이얼을 시계 반대방향으로 완전히 돌리십시오(11페이지 참조). 두 번의 커피 추출 과정을 통해 이 음료가 만들어집니다. 이 음료를 추출하는 동안에는 "Opti-dose"로 향을 조절할 수 없습니다(10페이지 참조). 이 방법은 사용자에 의해 변경될 수 없습니다.

### 뜨거운 우유

특정 프로그램을 통해 뜨거운 우유를 추출할 수 있습니다.

음료 추출구 아래에 컵을 놓으십 시오. 우유통의 위쪽 핸들을 컵 위에서 회전시킵니다.

"뜨거운 우유(HOT MILK)" 버튼을 누른 다음, 뜨거운 우유가 분 사될 때까지 기다리십시오.

우유 분사가 끝나면 우유가 담긴 컵을 꺼내십시오.

# 에스프레소 마끼아또

특정 프로그램을 통해 에스프레소 마끼아또를 추출할 수 있습니다.

음료 추출구 아래에 컵을 놓으십 시오. 우유통의 위쪽 핸들을 컵 위에서 회전시킵니다.

"에스프레소 마끼아또 (ESPRESSO MACCHIATO)" 버 튼을 누른 다음 에스프레소 마 끼아또가 추출되는 동안 기다리 십시오.

추출 단계가 끝나면 커피가 든 컵을 꺼내십시오.