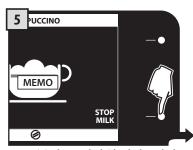

B CAPPUCCINO

STOP MILK

그런 다음 음료를 추출하면 예열 시간이 줄어듭니다. 그러나 이 로 인해 에너지 소비는 늘어나 게 됩니다.

"커피 머신 메 뉴(SETTINGS MENU)"를 통해서만 ECOMODE기능 다시 활성화됩니다(28페이 지 참조).

우유를 분사한 다음 커피 추 출이 시작됩니다. "커피 중지 (STOP COFFEE)"를 누르면 언 제든지 커피 추출을 중단할 수 있습니다.

이 단계가 끝나면 카푸치노를 담 은 컵을 꺼내고 핸들을 처음 위 치로 돌려놓습니다.

잠시 기다리십시오. 커피 머 신이 자동 청소 과정을 시 작합니다(활성화 상태일 경 우 - 33페이지 참조).

청소 과정이 완료되면 우유통을 분리하여 냉장고에 넣습니다.

절대로 청소 과정 중에는 우유통 핸들을 잡지 마십시오. 화상의 위험이 있습니다!

라떼 마끼아또, 카페 라떼 또는 뜨거운 우유를 준비하는 과정은 유사합니다("특별 음료" 섹션을 참조하시 기 바랍니다 - 19페이지 참조).