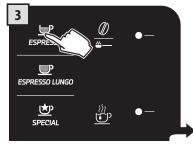

# 에스프레소 / 롱 커피

다음은 에스프레소 추출 과정에 대한 설명입니다. 다른 종류의 커피를 추출하려면 해당 버튼을 누르십시오. 커피가 넘치는 것을 방지하기 위해 적절한 크기의 커피 컵을 사용하십시오.

두 잔을 추출하려면 버튼을 두 번 누르십시오. 입력된 양의 절반만큼 추출한 다음, 두 번째 분량의 커피를 분 쇄하기 위해 잠시 추출을 중단합니다. 커피 추출이 다시 시작되고 완료됩니다.

한 잔 또는 두 잔의 에스프레소 커피를 추출할 수 있도록 필요한 만큼의 컵을 놓아 두십시오.

에스프레소 또는 롱 커피를 추출 하기 위해 한 잔 또는 두 잔의 컵 을 놓아 두십시오.

해당 잔 수 만큼 버튼을 눌러 음 료를 선택하십시오. 한 번 누르 면 한 잔, 두 번 누르면 두 잔이 추출됩니다.

선택된 커피 양을 분쇄하기 시 작합니다.

선택된 음료를 추출하기 시작 합니다.