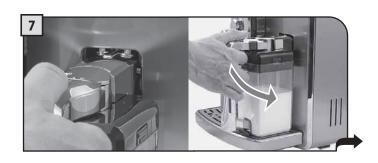

A = 우유통 구멍 B = 우유통 핀

C = 커피 머신 결합부 D = 우유통 핀 안내선

우유통 연결부의 보호 덮개를 분 리하여 깨끗한 장소에 보관하십 시오. 보호 덮개를 안쪽 덮개에 끼워 넣을 것을 권장합니다.

핸들을 시계 방향으로 돌려서 잠 금 상태를 해제합니다.

뚜껑을 분리하려면 해제 버튼을 누르십시오.

우유통에 찬 우유를 넣으십시오. 우유통에 표시된 "MIN" 눈금 이 상의 우유를 채우되 "MAX" 눈금 은 초과하지 마십시오.

뚜껑을 제자리에 놓은 다음, 제 대로 닫았는지 확인합니다. 손잡 이를 다시 중앙에 위치시켜 완벽 히 밀폐합니다.

우유통을 앞면으로 기울여 넣습니다.

우유통을 잔 받침대에 있는 잠금 프레임(E)에 위치시킵니다.

이 단계에서 우유통 구멍(A)은 결합부(C)보다 낮은 위치에 있 습니다.

우유통 핀(B)은 안내선(D)의 높 이와 동일해야 합니다.

우유통을 잔 받침대에 있는 잠금 프레임(E)에 고정될 때까지 돌려 넣습니다 (그림에 표시).

억지로 우유통을 기울이지 마십시오.

우유통이 제자리에 장착됩 니다.