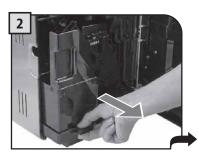

A = 우유통 구멍 B = 우유통 핀

C = 커피 머신 결합부 D = 우유통 핀 안내선

우유통 연결부의 보호 덮개를 분 리하여 깨끗한 장소에 보관하십 시오. 보호 덮개를 안쪽 덮개에 끼워 넣을 것을 권장합니다.

핸들을 시계 방향으로 돌려서 잠 금 상태를 해제합니다.

뚜껑을 분리하려면 해제 버튼을 누르십시오.

우유통에 찬 우유를 넣으십시오. 우유통에 표시된 "MIN" 눈금 이 상의 우유를 채우되 "MAX" 눈금 은 초과하지 마십시오.

뚜껑을 제자리에 놓은 다음, 제 대로 닫았는지 확인합니다. 손잡 이를 다시 중앙에 위치시켜 완벽 히 밀폐합니다.

우유통을 앞면으로 기울여 넣습니다.

우유통을 잔 받침대에 있는 잠금 프레임(E)에 위치시킵니다.

이 단계에서 우유통 구멍(A)은 결합부(C)보다 낮은 위치에 있 습니다.

우유통 핀(B)은 안내선(D)의 높 이와 동일해야 합니다.

우유통을 잔 받침대에 있는 잠금 프레임(E)에 고정될 때까지 돌려 넣습니다 (그림에 표시).