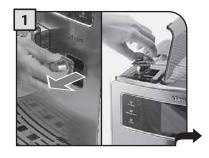

청소를 하려면 반드시 커피 머 신에서 우유통을 분리하고 비워 야 합니다.

핸들을 시계 방향으로 회전시켜 해제하십시오.

가장자리를 누르고 뚜껑을 들어 올립니다.

핸들을 시계 반대 방향으로 돌려서 잠금 상태를 해제합니다.

커피 머신과 붙어 있는 연결부를 분리하십시오.

흡입 호스가 장착된 핸들을 분리 하십시오.

흡입 호스를 분리하십시오.

장착부의 바깥쪽을 잡아 당겨서 분리합니다.

장착부의 안쪽을 분리합니다.

모든 구성품은 뜨거운 물로 깨끗이 세척할 수 있습니다. 구성품 세척이 완료되면 다음 페이지의 설명을 따라 재조립하십시오.