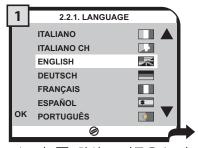

제품을 처음 사용할 경우에만 5페이지에 나와 있는 것처럼 (1) 화면이 나타날 것입니다. 이때 관련 메뉴를 통해 언어를 설정할 수 있습니다(27페이지 참조).

# 언어 설정

이 설정을 통해 커피 머신의 사용 언어를 선택할 수 있습니다. 또한 커피 머신을 사용하게 될 해당 국가의 음료에 대한 전형적인 기본값에 맞춰 음료의 기본값을 조정할 수 있습니다. 국가별로 언어를 구분한 이유는 이때문이기도 합니다.

언어가 선택되지 않았을 경우, 다음 번에 커피 머신을 켤 때 설정 화면이 다시 나타납니다.

(▲) 나 (▼) 화살표 버튼을 눌러 원하는 언어를 선택하십시오.

"저장(OK)" 버튼을 누르십시오.

커피 머신이 예열 단계를 활성 화합니다. 완료될 때까지 기다 리십시오.

예열 단계가 완료되면 내부 급수 관의 헹굼 과정이 실행됩니다. " 헹굼 중지(STOP RINSING)" 버 튼을 누르면 해당 과정이 중단 됩니다.

소량의 물이 분사됩니다. 이 과 정이 자동으로 완료될 때까지 기 다리십시오.

이제 커피 머신을 사용할 수 있습니다.