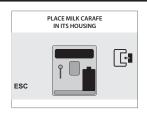

뚜껑을 제자리에 놓은 다음, 제 대로 닫았는지 확인합니다. 손잡 이를 다시 중앙에 위치시켜 완벽 히 밀폐합니다.

우유통을 앞면으로 기울여 넣습니다.

우유통을 잔 받침대에 있는 잠금 프레임(E)에 위치시킵니다.

이 단계에서 우유통 구멍(A)은 결합부(C)보다 낮은 위치에 있 습니다.

우유통 핀(B)은 안내선(D)의 높 이와 동일해야 합니다.

우유통을 잔 받침대에 있는 잠금 프레임(E)에 고정될 때까지 돌려 넣습니다 (그림에 표시).

억지로 우유통을 기울이지 마십시오.

우유통이 제자리에 장착됩 니다.