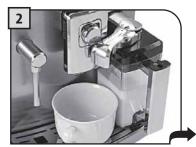

### 특별 음료

본 커피 머신은 메인 메뉴에 없는 음료도 추출할 수 있도록 설계되었습니다.

참고: 선택된 음료가 없으면 커피 머신은 메인 메뉴로 돌아갑니다.

경고: 분사에 앞서 뜨거운 물이 잠깐 쏟아져 나올 수 있으며 이로 인한 화상에 주의하십시오. 뜨거운 물/스팀 봉이 고온 상태일 수 있습니다. 맨손으로 만지지 마십시오.

"특별(SPECIAL)" 버튼을 눌러서 기본 메뉴에 액세스합니다.

특별 음료 추출 메뉴가 제어판에 나타납니다.

3

특별 음료를 추출하려면 다음 섹션을 참조하십시오. 참고: 10초 후에 커피 머신이 메인 메뉴로 돌아갑니다.

뜨거운 우유를 분사하거나 에스프레소 마끼아또를 준비하려면 카푸치노 만드는 방법에 관한 섹션을 참조하여 추출 순서와 청소에 관한 세부사항을 확인하십시오(16 및 17페이지 참조).