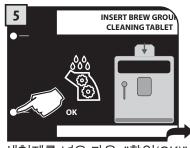

### 추출 그룹 청소 과정

추출 그룹을 헹구려면 42페이지에 나온 것처럼 가볍게 물로 닦습니다. 이 세척 과정은 추출 그룹을 유지관리하는 데 필수적입니다. 매월 혹은 커피 500 잔을 추출할 때마다 제공된 추출 그룹 세척제를 사용하여 이 과정을 수행할 것을 권장합니다. 이 세척제는 필립스 공식 서비스 센터 또는 공인 소매점에서 구입할 수 있습니다.

세척 과정은 중도에 멈출 수 없습니다. 이 작업이 수행되는 동안에는 자리를 비우지 마십시오.

이 과정을 시작하기 전에 SBS 다이얼을 시계 반대 방향인 왼쪽으로 돌리십시오(11페이지 참조).

메뉴 옵션을 선택하십시오. "확인(OK)" 버튼을 눌러 확인 합니다.

"확인(OK)" 버튼을 눌러 확인 합니다.

물 탱크를 깨끗한 식수로 채운 다음, "확인(OK)" 버튼을 누르 십시오.

분쇄 커피 투입구에 세척제를 넣 으십시오.

세척제를 넣은 다음, "확인(OK)" 버튼을 누르십시오.