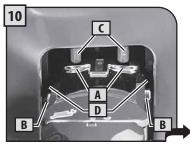

A = 우유통 구멍 B = 우유통 핀

C = 커피 머신 결합부 D = 우유통 핀 안내선

우유통 연결부의 보호 덮개를 분 리하여 깨끗한 장소에 보관하십 시오. 보호 덮개를 안쪽 덮개에 끼워 넣을 것을 권장합니다.

핸들을 시계 방향으로 돌려서 잠 금 상태를 해제합니다.

뚜껑을 분리하려면 해제 버튼을 누르십시오.

우유통에 찬 우유를 넣으십시오. 우유통에 표시된 "MIN" 눈금 이 상의 우유를 채우되 "MAX" 눈금 은 초과하지 마십시오.

뚜껑을 제자리에 놓은 다음, 제 대로 닫았는지 확인합니다. 손잡 이를 다시 중앙에 위치시켜 완벽 히 밀폐합니다.

우유통을 앞면으로 기울여 넣습니다.

우유통을 잔 받침대에 있는 잠금 프레임(E)에 위치시킵니다.

이 단계에서 우유통 구멍(A)은 결합부(C)보다 낮은 위치에 있 습니다.

우유통 핀(B)은 안내선(D)의 높 이와 동일해야 합니다.

우유통을 잔 받침대에 있는 잠금 프레임(E)에 고정될 때까지 돌려 넣습니다 (그림에 표시).