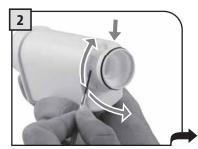

A = 우유통 구멍 B = 우유통 핀

C = 커피 머신 결합부 D = 우유통 핀 안내선

우유통 연결부의 보호 덮개를 분 리하여 깨끗한 장소에 보관하십 시오. 보호 덮개를 안쪽 덮개에 끼워 넣을 것을 권장합니다.

핸들을 시계 방향으로 돌려서 잠 금 상태를 해제합니다.

뚜껑을 분리하려면 해제 버튼을 누르십시오.

우유통에 찬 우유를 넣으십시오. 우유통에 표시된 "MIN" 눈금 이 상의 우유를 채우되 "MAX" 눈금 은 초과하지 마십시오.

뚜껑을 제자리에 놓은 다음, 제 대로 닫았는지 확인합니다. 손잡 이를 다시 중앙에 위치시켜 완벽 히 밀폐합니다.

우유통을 앞면으로 기울여 넣습니다.

우유통을 잔 받침대에 있는 잠금 프레임(E)에 위치시킵니다.

이 단계에서 우유통 구멍(A)은 결합부(C)보다 낮은 위치에 있 습니다.

우유통 핀(B)은 안내선(D)의 높 이와 동일해야 합니다.

우유통을 잔 받침대에 있는 잠금 프레임(E)에 고정될 때까지 돌려 넣습니다 (그림에 표시).