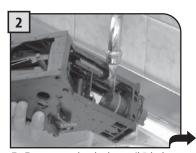

"PUSH(누름)" 버튼을 눌러 추출 그룹을 분리하십시오.

추출 그룹 및 필터를 세척하고 건조시키십시오.

추출 그룹에는 제공된 윤활유를 사용하여 기름을 쳐주십시오.

양쪽 안내선에 윤활유를 균일하 게 적용하십시오.

추출 그룹이 안정적인 위치에 놓여 있는지 확인하십시오. 표시된 두 곳이 반드시 일치해야 합니다.

구성품이 올바른 위치에 놓여 있는지 확인하십시오. 이 고리는 반드시 올바른 위치에 있어야 합니다. 올바른 위치에 놓여졌는지 확인하려면 "PUSH(누름)" 버튼을세게 누르십시오.

추출 그룹의 후면부 레버는 반 드시 바닥에 닿아 있어야 합 니다.

세척 및 건조를 마친 추출 그룹을 끼워 넣으십시오. "PUSH(누름)" 버튼을 누르지 마십시오.

찌꺼기 통을 장착한 뒤, 서비스 도어를 닫으십시오.