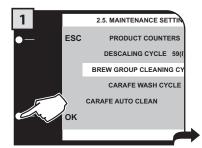

이 과정을 시작하기 전에 SBS 다이얼을 시계 반대 방향인 왼쪽으로 돌리십시오(11페이지 참조).

메뉴 옵션을 선택하십시오. "확인(OK)" 버튼을 눌러 확인 합니다.

"확인(OK)" 버튼을 눌러 확인 합니다.

물 탱크를 깨끗한 식수로 채운 다음, "확인(OK)" 버튼을 누르 십시오.

분쇄 커피 투입구에 세척제를 넣 으십시오.

세척제를 넣은 다음, "확인(OK)" 버튼을 누르십시오.