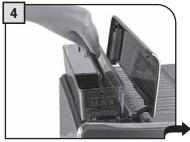

### 커피 머신 켜기

커피 머신을 켜기 전에 전원 스위치가 "0"에 설정되어 있는지 확인하십시오

오른쪽 바깥 덮개를 들어 올린 다음, 안쪽 덮개를 엽니다.

커피 원두를 원두 투입구 안으로 천천히 부으십시오. 안쪽 덮개를 다시 올려 놓고 바 깥쪽 덮개를 닫습니다.

왼쪽 바깥 덮개를 들어 올린 다음, 안쪽 덮개를 엽니다.

손잡이를 이용하여 물 탱크를 분 리하십시오.

물 탱크를 깨끗한 식수로 채우십 시오. 최고 수위 표시(MAX) 이상 물을 넣지 마십시오. 물 탱크를 다시 커피 머신에 장착시킵니다.

커피 머신 뒤편에 있는 콘센트에 플러그를 꽂으시고 다른 한 쪽을 해당 전압을 공급하는 전원 콘센 트에 꽂으십시오.

커피 머신을 켜기 위해 전원 스 위치를 "I"로 돌립니다.

제어판의 LED가 빨간색으로 깜빡 입니다.

커피 머신을 켜기 위해 "대기 (STAND-BY)" 버튼을 누르십시오. 적정 온도에 도달하면 내부 급수관의 준비 및 헹굼 과정 이 수행됩니다. 소량의 물이 분사됩니다. 이 과정이 완료 될 때까지 기다리십시오. 커피 추출 화면이 제어판에 나타납니다. 3페이지를 참고 하십시오.