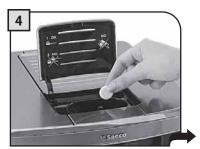

### 커피 머신 켜기

커피 머신을 켜기 전에 전원 스위치가 "0"에 설정되어 있는지 확인하십시오

오른쪽 바깥 덮개를 들어 올린 다음, 안쪽 덮개를 엽니다.

커피 원두를 원두 투입구 안으로 천천히 부으십시오. 안쪽 덮개를 다시 올려 놓고 바 깥쪽 덮개를 닫습니다.

왼쪽 바깥 덮개를 들어 올린 다음, 안쪽 덮개를 엽니다.

손잡이를 이용하여 물 탱크를 분 리하십시오.

물 탱크를 깨끗한 식수로 채우십 시오. 최고 수위 표시(MAX) 이상 물을 넣지 마십시오. 물 탱크를 다시 커피 머신에 장착시킵니다.

커피 머신 뒤편에 있는 콘센트에 플러그를 꽂으시고 다른 한 쪽을 해당 전압을 공급하는 전원 콘센 트에 꽂으십시오.

커피 머신을 켜기 위해 전원 스 위치를 "I"로 돌립니다.

제어판의 LED가 빨간색으로 깜빡 입니다.

커피 머신을 켜기 위해 "대기 (STAND-BY)" 버튼을 누르십시오. 적정 온도에 도달하면 내부 급수관의 준비 및 헹굼 과정 이 수행됩니다. 소량의 물이 분사됩니다. 이 과정이 완료 될 때까지 기다리십시오. 커피 추출 화면이 제어판에 나타납니다. 3페이지를 참고 하십시오.