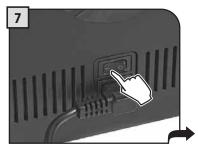

- 7 물받이 교체시기 표시기
- 8 덮개 달린 원두 투입구
- 9 분쇄 조절기
- 10 제어판
- 11 우유통 연결부
- 12 음료 추출구
- 13 물받이 + 분리형 잔 받침대+ 밀폐형 지지대
- 14 추출 그룹

- 15 찌꺼기 통 + 보호 요소
- 16 내부 물받이 + 덮개
- 17 서비스 도어 버튼
- 18 전원 스위치
- 19 전원 코드 커넥터
- 20 우유통
- 21 분쇄 커피용 스푼
- 22 물 경도 검사지
- 23 추출 그룹 윤활유
- 24 스케일 제거 용액
- 25 추출 그룹 세척제
- 26 전원 코드
- 27 Intenza 정수 필터
- 28 청소용 브러시
- 29 보호 덮개
- 30 디지털 ID (사용자 선택) Xelsis ID 모델에 한 함

### 제어판

제어판은 모든 기능을 인체공학적으로 사용할 수 있도록 고안되었습니다.



# 4 설치

### 커피 머신 켜기

커피 머신을 켜기 전에 전원 스위치가 "0"에 설정되어 있는지 확인하십시오



오른쪽 바깥 덮개를 들어 올린 다음, 안쪽 덮개를 엽니다.



커피 원두를 원두 투입구 안으로 천천히 부으십시오. 안쪽 덮개를 다시 올려 놓고 바 깥쪽 덮개를 닫습니다.



왼쪽 바깥 덮개를 들어 올린 다음, 안쪽 덮개를 엽니다.



손잡이를 이용하여 물 탱크를 분 리하십시오.



물 탱크를 깨끗한 식수로 채우십 시오. 최고 수위 표시(MAX) 이상 물을 넣지 마십시오. 물 탱크를 다시 커피 머신에 장착시킵니다.



커피 머신 뒤편에 있는 콘센트에 플러그를 꽂으시고 다른 한 쪽을 해당 전압을 공급하는 전원 콘센 트에 꽂으십시오.



커피 머신을 켜기 위해 전원 스 위치를 "I"로 돌립니다.



제어판의 LED가 빨간색으로 깜빡 입니다.

커피 머신을 켜기 위해 "대기 (STAND-BY)" 버튼을 누르십시오. 적정 온도에 도달하면 내부 급수관의 준비 및 헹굼 과정 이 수행됩니다. 소량의 물이 분사됩니다. 이 과정이 완료 될 때까지 기다리십시오. 커피 추출 화면이 제어판에 나타납니다. 3페이지를 참고 하십시오.

제품을 처음 사용할 경우에만 5페이지에 나와 있는 것처럼 (1) 화면이 나타날 것입니다. 이때 관련 메뉴를 통해 언어를 설정할 수 있습니다(27페이지 참조).

# 언어 설정

이 설정을 통해 커피 머신의 사용 언어를 선택할 수 있습니다. 또한 커피 머신을 사용하게 될 해당 국가의 음료에 대한 전형적인 기본값에 맞춰 음료의 기본값을 조정할 수 있습니다. 국가별로 언어를 구분한 이유는 이때문이기도 합니다.

언어가 선택되지 않았을 경우, 다음 번에 커피 머신을 켤 때 설정 화면이 다시 나타납니다.



(▲) 나 (▼) 화살표 버튼을 눌러 원하는 언어를 선택하십시오.



"저장(OK)" 버튼을 누르십시오.



커피 머신이 예열 단계를 활성 화합니다. 완료될 때까지 기다 리십시오.



예열 단계가 완료되면 내부 급수 관의 헹굼 과정이 실행됩니다. " 헹굼 중지(STOP RINSING)" 버 튼을 누르면 해당 과정이 중단 됩니다.



소량의 물이 분사됩니다. 이 과 정이 자동으로 완료될 때까지 기 다리십시오.



이제 커피 머신을 사용할 수 있습니다.

# 물 경도 측정하기

검사지는 1회만 사용할 수 있습니다.



커피