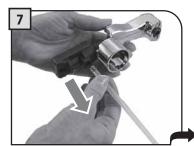

A = 우유통 구멍 B = 우유통 핀

C = 커피 머신 결합부 D = 우유통 핀 안내선

우유통 연결부의 보호 덮개를 분 리하여 깨끗한 장소에 보관하십 시오. 보호 덮개를 안쪽 덮개에 끼워 넣을 것을 권장합니다.

핸들을 시계 방향으로 돌려서 잠 금 상태를 해제합니다.

뚜껑을 분리하려면 해제 버튼을 누르십시오.

우유통에 찬 우유를 넣으십시오. 우유통에 표시된 "MIN" 눈금 이 상의 우유를 채우되 "MAX" 눈금 은 초과하지 마십시오.

뚜껑을 제자리에 놓은 다음, 제 대로 닫았는지 확인합니다. 손잡 이를 다시 중앙에 위치시켜 완벽 히 밀폐합니다.

우유통을 앞면으로 기울여 넣습니다.

우유통을 잔 받침대에 있는 잠금 프레임(E)에 위치시킵니다.

이 단계에서 우유통 구멍(A)은 결합부(C)보다 낮은 위치에 있 습니다.

우유통 핀(B)은 안내선(D)의 높 이와 동일해야 합니다.

우유통을 잔 받침대에 있는 잠금 프레임(E)에 고정될 때까지 돌려 넣습니다 (그림에 표시).