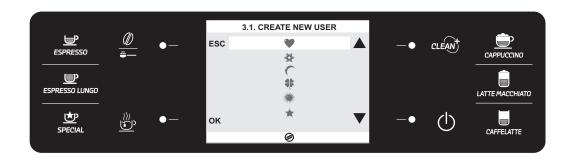

# 22 사용자 메뉴

본 커피 머신은 선택된 사용자에 맞춰 음료 추출 설정을 사용자가 직접 지정할 수 있습니다.

"특별(SPECIAL)" 메뉴를 통해 사용자를 생성한 이후에만 사용자를 선택할 수 있습니다. 커피 또는 원하는 음료를 추출하기 전에 사용자를 선택하십시오.

"사용자 메뉴(USER MENU)"를 누르십시오.

**CREATE NEW USER** 

이 기능을 통해 새로운 사용자를 생성할 수 있습니다. 새롭게 생성된 사용자는 개인적 취향에 따라 모든 음료를 프로그래밍할 수 있습니다.

**DELETE OLD USER** 

이 기능을 통해 예전 사용자와 그와 관련된 설정을 삭제할 수 있습니다. 참고: 한 번 삭제된 설정은 복구할 수 없습니다. 새로운 사용자가 사용 할 수 있도록 아이콘은 그대로 보존됩니다. 다음 설명을 따라 사용자를 생성하거나 삭제하십시오.

각 사용자는 한 아이콘만 사용할 수 있습니다.

(▲) 또는 ( $\nabla$ ) 화살표 버튼을 이용하여 아이콘을 선택한 다음, "확인(OK)" 버튼을 눌러 선택한 내용을 확인하십시오.

이제 생성된 사용자를 메인 페이지에서 선택할 수 있습니다.

각 음료마다 하나의 아이콘을 지정하여 프로그래밍할 수 있습니다. 프로그래밍 기능을 통해 "음료 메뉴 (BEVERAGE MENU)"에서 관리하는 입력값을 사용자 지정할 수 있습니다.

참고: 이미 사용 중인 아이콘은 같은 기호라도 희미한 색으로 표시됩니다.

이 기능을 사용하여 이미 생성된 사용자도 삭제할 수 있습니다.

사용자를 삭제하면 그와 관련된 모든 입력값도 삭제됩니다. 이제 새로운 사용자도 아이콘을 가질 수 있습니다.

(▲) 또는 (▼) 버튼을 이용하여 아이콘을 선택하고 "확인(OK)" 버튼을 눌러 선택된 내용을 확인하십시오.