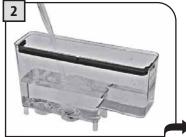

# 12 우유통 사용법

본 커피 머신은 맛있는 카푸치노, 라떼 마끼아또 및 우유가 함유된 모든 음료를 추출하기 위해 최상의 우유 거품을 만들 수 있는 우유통을 장착하 였습니다.

참고: 우유통을 사용하기 전에 깨끗하고 위생적인 상태인지 확인하십시오. 우유통에 우유가 남아 있다면 사용하기 전에 섭취하는 데 적합한 상태인지 확인하십시오.

우유통을 이용하여 쉽게 스팀 우유 및 우유 거품을 만들 수 있습니다. 사용 후에는 우유통을 커피 머신에서 쉽게 분리하여 우유가 남은 경우 다시 냉장고에 보관할 수 있습니다.

A = 우유통 구멍 B = 우유통 핀

C = 커피 머신 결합부 D = 우유통 핀 안내선

우유통 연결부의 보호 덮개를 분 리하여 깨끗한 장소에 보관하십 시오. 보호 덮개를 안쪽 덮개에 끼워 넣을 것을 권장합니다.

핸들을 시계 방향으로 돌려서 잠 금 상태를 해제합니다.

뚜껑을 분리하려면 해제 버튼을 누르십시오.

우유통에 찬 우유를 넣으십시오. 우유통에 표시된 "MIN" 눈금 이 상의 우유를 채우되 "MAX" 눈금 은 초과하지 마십시오.