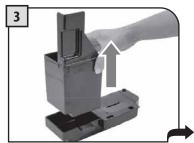

뚜껑을 제자리에 놓은 다음, 제 대로 닫았는지 확인합니다. 손잡 이를 다시 중앙에 위치시켜 완벽 히 밀폐합니다.

우유통을 앞면으로 기울여 넣습니다.

우유통을 잔 받침대에 있는 잠금 프레임(E)에 위치시킵니다.

이 단계에서 우유통 구멍(A)은 결합부(C)보다 낮은 위치에 있 습니다.

우유통 핀(B)은 안내선(D)의 높 이와 동일해야 합니다.

우유통을 잔 받침대에 있는 잠금 프레임(E)에 고정될 때까지 돌려 넣습니다 (그림에 표시).

억지로 우유통을 기울이지 마십시오.

우유통이 제자리에 장착됩 니다.