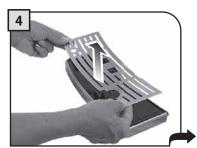

## 우유통 청소

최소한 1주일에 1번은 우유통을 분리하고 깨끗하게 청소해야 합니다. 이 과정을 통해 모든 구성품이 완벽한 위생 상태를 유지할 수 있습니다. 식기 세척기로 구성품을 세척할 수 있습니다. 습니다.

참고: 구성품이 조립된 방법을 확인하십시오. 조립 방법을 확인하면 재조립 과정이 보다 쉬워집니다. 서비스 도어의 안쪽에 우유통을 간단히 재조립하는 방법에 대한 설명이 있습니다.

청소를 하려면 반드시 커피 머 신에서 우유통을 분리하고 비워 야 합니다.

핸들을 시계 방향으로 회전시켜 해제하십시오.

가장자리를 누르고 뚜껑을 들어 올립니다.

핸들을 시계 반대 방향으로 돌려서 잠금 상태를 해제합니다.

커피 머신과 붙어 있는 연결부를 분리하십시오.

흡입 호스가 장착된 핸들을 분리 하십시오.

흡입 호스를 분리하십시오.

장착부의 바깥쪽을 잡아 당겨서 분리합니다.