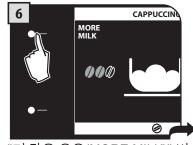

이 경우, ECOMODE 기능이 "켜 짐(ON)"으로 설정되어 있습니다 (28페이지 참조).

우유 분사를 시작합니다. "우유 중단(STOP MILK)"을 누르면 언 제든지 우유 분사가 중단됩니다.

"더 많은 우유(MORE MILK)" 버튼을 누르면 우유 분사량을 늘릴수 있습니다. 이 경우, 우유 거품은 분사되지 않습니다.

"빠른 우유(FAST MILK)" 버튼을 누르면 ECOMODE 기능이 비 활성화되고 "꺼짐(OFF)"으로 설 정됩니다. (28페이지 참조).