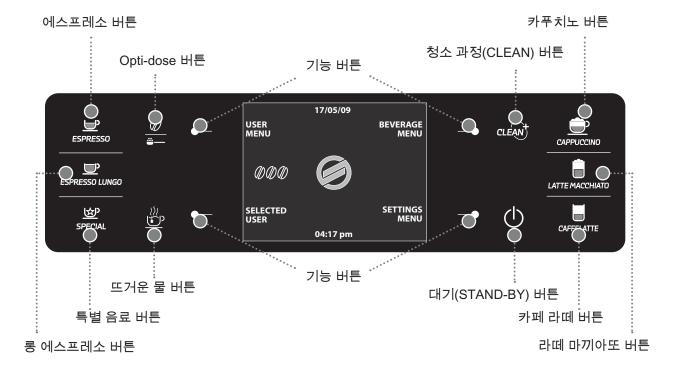

# 커피 머신 구성품 및 액세서리 - 제어판

이 표에 대한 참고 사항은 첨부된 카드에 나와 있으며, 이 카드에 자세한 사항이 기재되어 있습니다.

# 커피 머신 구성품 및 액세서리

- 1 물 탱크 + 덮개
- 2 컵 예열판
- 3 분쇄 커피 투입구
- 4 서비스 도어
- 5 SBS 다이얼
- 6 뜨거운 물/스팀 봉
- 7 물받이 교체시기 표시기
- 8 덮개 달린 원두 투입구
- 9 분쇄 조절기
- 10 제어판
- 11 우유통 연결부
- 12 음료 추출구
- 13 물받이 + 분리형 잔 받침대+ 밀폐형 지지대
- 14 추출 그룹

- 15 찌꺼기 통 + 보호 요소
- 16 내부 물받이 + 덮개
- 17 서비스 도어 버튼
- 18 전원 스위치
- 19 전원 코드 커넥터
- 20 우유통
- 21 분쇄 커피용 스푼
- 22 물 경도 검사지
- 23 추출 그룹 윤활유
- 24 스케일 제거 용액
- 25 추출 그룹 세척제
- 26 전원 코드
- 27 Intenza 정수 필터
- 28 청소용 브러시
- 29 보호 덮개
- 30 디지털 ID (사용자 선택) Xelsis ID 모델에 한 함

### 제어판

제어판은 모든 기능을 인체공학적으로 사용할 수 있도록 고안되었습니다.