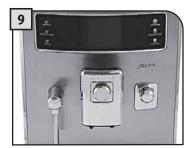

# 커피 머신 구성품 및 액세서리 - 제어판

이 표에 대한 참고 사항은 첨부된 카드에 나와 있으며, 이 카드에 자세한 사항이 기재되어 있습니다.

# 커피 머신 구성품 및 액세서리

- 1 물 탱크 + 덮개
- 2 컵 예열판
- 3 분쇄 커피 투입구
- 4 서비스 도어
- 5 SBS 다이얼
- 6 뜨거운 물/스팀 봉
- 7 물받이 교체시기 표시기
- 8 덮개 달린 원두 투입구
- 9 분쇄 조절기
- 10 제어판
- 11 우유통 연결부
- 12 음료 추출구
- 13 물받이 + 분리형 잔 받침대+ 밀폐형 지지대
- 14 추출 그룹

- 15 찌꺼기 통 + 보호 요소
- 16 내부 물받이 + 덮개
- 17 서비스 도어 버튼
- 18 전원 스위치
- 19 전원 코드 커넥터
- 20 우유통
- 21 분쇄 커피용 스푼
- 22 물 경도 검사지
- 23 추출 그룹 윤활유
- 24 스케일 제거 용액
- 25 추출 그룹 세척제
- 26 전원 코드
- 27 Intenza 정수 필터
- 28 청소용 브러시
- 29 보호 덮개
- 30 디지털 ID (사용자 선택) Xelsis ID 모델에 한 함

### 제어판

제어판은 모든 기능을 인체공학적으로 사용할 수 있도록 고안되었습니다.