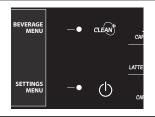

### 제어판

제어판은 모든 기능을 인체공학적으로 사용할 수 있도록 고안되었습니다.

# 커피 추출

분사 단계를 시작할 때, 커피 머신에서 우유나 스팀이 잠깐 쏟아져 나올 수 있습니다. 화상의 위험이 있습니다! 우유통을 분리하기 전에 항상 과정이 완전히 끝날 때까지 기다리십시오. "우유통 사용법" 섹션을 참조하십시오(12페이지 참조).

우유 제품을 추출할 때는 우유를 먼저 분사한 다음에 커피를 추출합니다. 이 경우, 동시에 두 잔을 추출하는 것은 불가능합니다.

우유가 함유된 음료가 나오는 자리에 컵이나 용기를 놓으십시오.

우유통 위쪽의 핸들을 컵 위에서 돌리십시오. 우유가 넘치는 것을 막기 위해 항상 충분한 크기의 컵을 사용하십시오.

해당 버튼을 눌러 원하는 우유 음료를 선택하십시오. 한 번에 한 종류의 우유 음료만 선택할 수 있습니다.

커피 머신이 추출을 시작합니다. 커피를 분쇄하고 우유를 분사하기 위해 가열합니다.