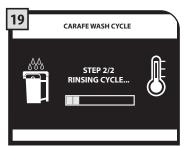

## 우유 급수관 유지관리

간단하고 신속한 과정만으로도 우유 급수관을 깨끗하게 소독할 수 있습니다. 이 세척 과정은 우유통 유지관리 과정의 마무리 단계입니다. 한 달에 한 번씩 제공된 추출 그룹 세척제를 사용하여 이 과정을 수행할 것을 권장합니다. 이 세척제는 필립스 공식 서비스 센터나 공인 소매점에서 구입할 수 있습니다.

세척 과정은 중도에 멈출 수 없습니다.

이 작업이 수행되는 동안에는 자리를 비우지 마십시오.

메뉴 옵션을 선택하십시오. "확인(OK)" 버튼을 눌러 확인 합니다.

"확인(OK)" 버튼을 눌러 확인 합니다.

물 탱크를 깨끗한 식수로 채우 십시오. "확인(OK)" 버튼을 눌러 확인합니다.

우유통을 커피 머신에서 분리 한 뒤 안에 든 내용물을 비우십 시오.

핸들을 시계 방향으로 회전시켜 잠금 상태를 해제하십시오.

가장자리를 누르고 뚜껑을 들어 올립니다.

깨끗한 식수를 우유통의 MAX 눈금까지 부으십시오. 우유통에 세제 한 팩을 넣으십 시오.

뚜껑을 제자리에 놓은 다음, 제 대로 닫았는지 확인합니다.

핸들을 다시 중앙에 위치시켜 완 벽히 밀폐합니다.

우유통을 앞면으로 기울여 넣습니다.

우유통 받침대를 잔 받침대에 있는 잠금 프레임(E)에 위치시 킵니다.

이 단계에서 우유통 구멍(A)은 결합부(C)보다 낮은 위치에 있 습니다.

우유통 핀(B)은 안내선(D)의 높이와 동일해야 합니다.

우유통이 제자리에 장착됩 니다.

우유통을 잔 받침대에 있는 잠금 프레임(E)에 연결될 때까지 받침대에 돌려 넣습니다(그림에 표시).

음료 추출구 아래에 커다란 빈 용기를 놓으십시오. 우유통의 위쪽 핸들을 용기 위에서 회전 시킵니다.

"확인(OK)" 버튼을 눌러 확인 합니다.

청소 과정이 활성화되었습니다. 화면의 바를 통해 과정의 진행상 황을 확인할 수 있습니다.

세척 과정이 끝나면 물 탱크를 깨 끗한 식수로 채우십시오. "확인 (OK)" 버튼을 눌러 확인합니다.

우유통을 분리하고 헹군 다음, 깨 끗한 식수로 채우십시오. "확인(OK)" 버튼을 눌러 확인합 니다.

음료 추출구 아래에 커다란 빈 용 기를 놓으십시오. 우유통의 위쪽 핸들을 용기 위에서 회전시킵니다.

청소 과정이 완료되면 모 든 구성품을 깨끗한 식수 로 헹굴 것을 권장합니다.

- 스케일 제거 과정이 활성화되었습니다. 바를 통해 과정의 진행상황을 확인할 수 있습니다.
- 이 과정이 끝나면 커피 머신은 다시 추출 메뉴 페이지로 돌아갑니다.