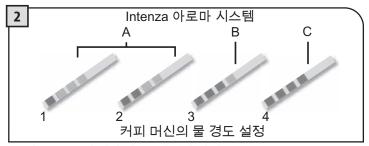

# INTENZA 정수 필터

물의 품질을 향상시키고 커피 머신의 수명을 연장하기 위해 정수 필터 설치를 권장합니다. 설치를 마친 후, 정수 필터 초기화 프로그램으로 이동하십시오(27페이지의 "커피 머신 메뉴" 참조). 이런 방법으로 커피 머신은 사용자에게 정수 필터의 교체 시기를 알려줍니다.

정수 필터의 포장을 뜯어서 찬물에 수직으로 담근 다음(열려 있는 쪽이 위로 향하게 하여) 가장자리를 부드럽게 눌러 기포가 빠져나가게 합니다.

물 탱크에 있는 작은 흰색 필터 를 분리하여 먼지가 없는 건조한 장소에 보관하십시오.

Intenza 아로마 시스템 설치 A = 연수 B = 보통수(표준)

C = 경수

빈 물 탱크에 필터를 넣으십시 오. 표시점과 홈은 반드시 일치 해야 합니다. 완전히 장착될 때 까지 단단히 밀어 넣습니다.

물 탱크를 깨끗한 생수로 채운 다음, 커피 머신에 다시 장착합 니다.

뜨거운 물/스팀 봉 아래에 용기 를 놓으십시오.