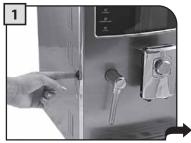

A = 우유통 구멍 B = 우유통 핀

C = 커피 머신 결합부 D = 우유통 핀 안내선

우유통 연결부의 보호 덮개를 분 리하여 깨끗한 장소에 보관하십 시오. 보호 덮개를 안쪽 덮개에 끼워 넣을 것을 권장합니다.

핸들을 시계 방향으로 돌려서 잠 금 상태를 해제합니다.

뚜껑을 분리하려면 해제 버튼을 누르십시오.

우유통에 찬 우유를 넣으십시오. 우유통에 표시된 "MIN" 눈금 이 상의 우유를 채우되 "MAX" 눈금 은 초과하지 마십시오.