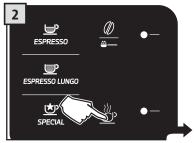

### 특별 음료

본 커피 머신은 메인 메뉴에 없는 음료도 추출할 수 있도록 설계되었습니다.

참고: 선택된 음료가 없으면 커피 머신은 메인 메뉴로 돌아갑니다.

경고: 분사에 앞서 뜨거운 물이 잠깐 쏟아져 나올 수 있으며 이로 인한 화상에 주의하십시오. 뜨거운 물/스팀 봉이 고온 상태일 수 있습니다. 맨손으로 만지지 마십시오.

"특별(SPECIAL)" 버튼을 눌러서 기본 메뉴에 액세스합니다.

특별 음료 추출 메뉴가 제어판에 나타납니다.

3

특별 음료를 추출하려면 다음 섹션을 참조하십시오. 참고: 10초 후에 커피 머신이 메인 메뉴로 돌아갑니다.

뜨거운 우유를 분사하거나 에스프레소 마끼아또를 준비하려면 카푸치노 만드는 방법에 관한 섹션을 참조하여 추출 순서와 청소에 관한 세부사항을 확인하십시오(16 및 17페이지 참조).