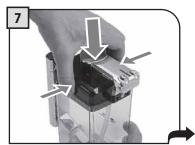

A = 우유통 구멍 B = 우유통 핀

C = 커피 머신 결합부 D = 우유통 핀 안내선

우유통 연결부의 보호 덮개를 분 리하여 깨끗한 장소에 보관하십 시오. 보호 덮개를 안쪽 덮개에 끼워 넣을 것을 권장합니다.

핸들을 시계 방향으로 돌려서 잠 금 상태를 해제합니다.

뚜껑을 분리하려면 해제 버튼을 누르십시오.

우유통에 찬 우유를 넣으십시오. 우유통에 표시된 "MIN" 눈금 이 상의 우유를 채우되 "MAX" 눈금 은 초과하지 마십시오.

뚜껑을 제자리에 놓은 다음, 제 대로 닫았는지 확인합니다. 손잡 이를 다시 중앙에 위치시켜 완벽 히 밀폐합니다.

우유통을 앞면으로 기울여 넣습니다.

우유통을 잔 받침대에 있는 잠금 프레임(E)에 위치시킵니다.

이 단계에서 우유통 구멍(A)은 결합부(C)보다 낮은 위치에 있 습니다.

우유통 핀(B)은 안내선(D)의 높 이와 동일해야 합니다.

우유통을 잔 받침대에 있는 잠금 프레임(E)에 고정될 때까지 돌려 넣습니다 (그림에 표시).