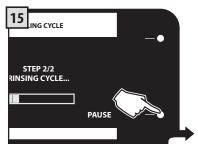

스케일 제거 과정이 활성화되었 습니다.

바를 통해 과정의 진행상황을 확 인할 수 있습니다.

용기를 비워야 할 경우, "중지 (PAUSE)" 버튼을 누르십시오. 용기를 비우고 제자리에 놓은 다음, "시작(START)" 버튼을 누르 십시오.

첫 단계인 스케일 제거 용액 분 사가 끝나면 물 탱크 헹굼 과정 이 이어집니다.

일정한 물의 양이 있어야 헹굼 단계가 진행됩니다. 이 단계에서 수행되는 철저한 헹굼 과정을 통해 음료를 추출하기 위한 최상의 조건이 갖추어 집니다. 헹굼 과정 시 필요한 물을 물 탱크에 채워달라는 메시지는 일 반적인 현상으로 헹굼 과정의 일부입니다.

스케일 제거 과정이 활성화되었 습니다. 바를 통해 과정의 진행 상황을 확인할 수 있습니다.

용기를 비워야 할 경우, "중지 (PAUSE)" 버튼을 누르십시오. 용기를 비우고 제자리에 놓은 다음, "시작(START)" 버튼을 누르 십시오.

두 번째 단계가 끝나면 커피 머 신을 사용할 준비가 끝난 것입 니다.

이제 모든 구성품을 헹굴 차례입니다. 헹굼 과정을 마친 후 꼼꼼하게 건조시킨 다음, 원래 자리에 놓으십시오. SBS 다이얼을 원하는 위치에 맞추십시오(11페이지).