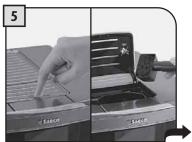

## 일반적인 커피 머신 청소

아래에 기술된 청소 과정은 최소한 1주일에 한 번은 수행해야 합니다. 참고: 물 탱크에 며칠 동안 있었던 물은 사용하지 마십시오.

경고! 절대로 커피 머신을 물에 담그지 마십시오.

커피 머신을 끄고 전원 코드를 뽑으십시오.

물 탱크를 꺼내어 깨끗한 물로 세척하십시오.

물받이를 꺼내십시오.

분리형 잔 받침대를 제거한 다음, 깨끗하게 세척하십시오.

분리형 잔 받침대 아래에 있는 지 지대를 분리하십시오. 밀폐된 부 분을 주의하면서 세척하십시오. 물받이를 씻은 다음, 지지대를 재 설치하십시오.

물받이를 세척하십시오. 건조를 마친 후, 재조립하여 커피 머신 안에 다시 장착하십시오.

음료 추출구를 분리하여 물로 세 척하십시오.

분쇄 커피 투입구를 마른 헝겊으로 닦으십시오.

스팀 봉 및 제어판을 마른 헝겊 으로 닦으십시오.