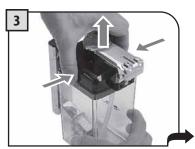

A = 우유통 구멍 B = 우유통 핀

C = 커피 머신 결합부 D = 우유통 핀 안내선

우유통 연결부의 보호 덮개를 분 리하여 깨끗한 장소에 보관하십 시오. 보호 덮개를 안쪽 덮개에 끼워 넣을 것을 권장합니다.

핸들을 시계 방향으로 돌려서 잠 금 상태를 해제합니다.

뚜껑을 분리하려면 해제 버튼을 누르십시오.

우유통에 찬 우유를 넣으십시오. 우유통에 표시된 "MIN" 눈금 이 상의 우유를 채우되 "MAX" 눈금 은 초과하지 마십시오.

뚜껑을 제자리에 놓은 다음, 제 대로 닫았는지 확인합니다. 손잡 이를 다시 중앙에 위치시켜 완벽 히 밀폐합니다.

우유통을 앞면으로 기울여 넣습니다.

우유통을 잔 받침대에 있는 잠금 프레임(E)에 위치시킵니다.

이 단계에서 우유통 구멍(A)은 결합부(C)보다 낮은 위치에 있 습니다.

우유통 핀(B)은 안내선(D)의 높 이와 동일해야 합니다.

우유통을 잔 받침대에 있는 잠금 프레임(E)에 고정될 때까지 돌려 넣습니다 (그림에 표시).