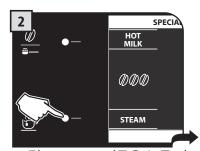

### 특별 음료

본 커피 머신은 메인 메뉴에 없는 음료도 추출할 수 있도록 설계되었습니다.

참고: 선택된 음료가 없으면 커피 머신은 메인 메뉴로 돌아갑니다.

경고: 분사에 앞서 뜨거운 물이 잠깐 쏟아져 나올 수 있으며 이로 인한 화상에 주의하십시오. 뜨거운 물/스팀 봉이 고온 상태일 수 있습니다. 맨손으로 만지지 마십시오.

"특별(SPECIAL)" 버튼을 눌러서 기본 메뉴에 액세스합니다.

특별 음료 추출 메뉴가 제어판에 나타납니다.

3

특별 음료를 추출하려면 다음 섹션을 참조하십시오. 참고: 10초 후에 커피 머신이 메인 메뉴로 돌아갑니다.

뜨거운 우유를 분사하거나 에스프레소 마끼아또를 준비하려면 카푸치노 만드는 방법에 관한 섹션을 참조하여 추출 순서와 청소에 관한 세부사항을 확인하십시오(16 및 17페이지 참조).