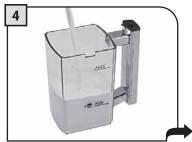

### 커피 머신 켜기

커피 머신을 켜기 전에 전원 스위치가 "0"에 설정되어 있는지 확인하십시오

오른쪽 바깥 덮개를 들어 올린 다음, 안쪽 덮개를 엽니다.

커피 원두를 원두 투입구 안으로 천천히 부으십시오. 안쪽 덮개를 다시 올려 놓고 바 깥쪽 덮개를 닫습니다.

왼쪽 바깥 덮개를 들어 올린 다음, 안쪽 덮개를 엽니다.

손잡이를 이용하여 물 탱크를 분 리하십시오.

물 탱크를 깨끗한 식수로 채우십 시오. 최고 수위 표시(MAX) 이상 물을 넣지 마십시오. 물 탱크를 다시 커피 머신에 장착시킵니다.