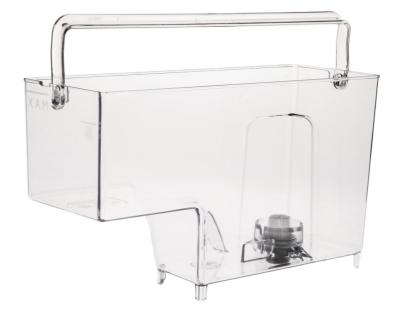

#### Water container

| PHILIPS 3000         |
|----------------------|
| Grey                 |
| Not dishwasher proof |
| CP1073               |

### Water container Assy

### Check specifications tab for compatible products

This water tank is easily detachable for a refill and for cleaning. Compatible with Philips 3000