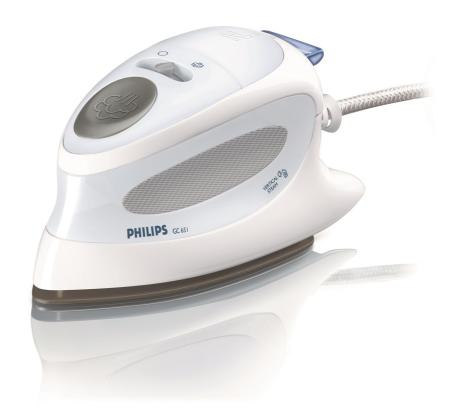

### Professional results on the go!

This incredibly compact and perfectly designed iron gives you great results wherever you are. Thanks to its powerful steam and unique ergonomic grip, removing creases is just as effective and effortless as when you use your regular iron.

### **Easily removes creases**

- · Steam boost helps to easily remove stubborn creases
- Vertical steam for crease removal in hanging fabrics

#### **Comfortable ironing**

- $\cdot$  The iron is suitable for use with tap water
- · Soft grip for lasting ironing comfort

#### Easy setup and storage

 $\boldsymbol{\cdot}$  Carry pouch to have your iron on the go

Travel iron GC651/02