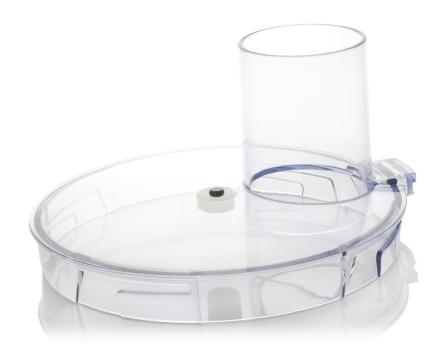

# To cover your food processor's bowl

#### Find matching products on the specifications tab

The extra large bowl of your Philips food processor allows you to make extra large amounts in one go. This lid, meant to cover it, prevents spillage while using the device.