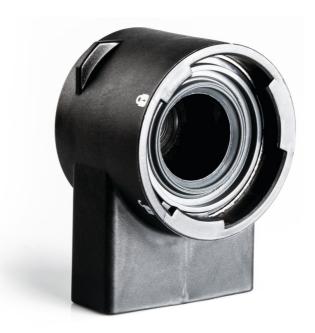

## to replace your current pulp outlet incl restricti

this is the part where the pulp comes out

### Replaceable part

**Fits product type**: HR1945/xx, HR1946/xx, HR1947/xx, HR1949/xx

© 2019 Koninklijke Philips N.V. All Rights reserved.

Specifications are subject to change without notice. Trademarks are the property of Koninklijke Philips N.V. or their respective owners.