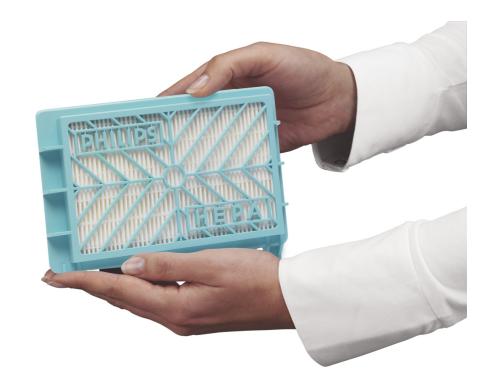

## High-quality filtering material

• EPA 12 filter offers optimal filtration

#### Perfect fit

· Original Philips exhaust filter

exhaust filter FC8044/01