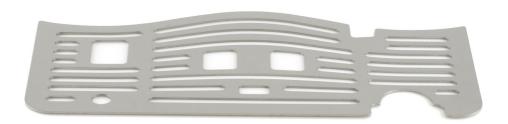

### Please check specifications for compatible products

This stainless steel grate is to cover the drip tray of your Exprelia espresso machine and to support the cups you put under the coffee spout. Easy to remove and clean!