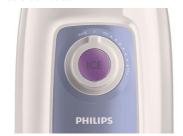

ies are limitless.

#### The best results for all your recipes

- · Variable speed control
- · Ice crush button
- · Pulse function
- · Long-lasting, ultra-sharp serrated blades

#### Easy to clean

- · Detachable blades
- · All detachable parts are dishwasher-safe

#### **Robust performance**

 ${}^{\centerdot}$  High quality glass jar prevents scratches and smells

## Highlights

### High quality glass jar



No scratches or smells with this high quality glass jar.

#### **Ultra-sharp serrated blades**



Crush and blend to perfection with these long-lasting, ultra-sharp blades.

#### **Detachable blades**



Clean easily and effectively by removing the blades from the jar.

#### Dishwasher-safe parts

All parts except the Philips blender base are dishwasher-safe.

#### Ice crush button



Crush ice with this simple push button.

# Specifications

#### **Technical specifications**

Power: 600 W Voltage: 220-240 V Frequency: 50/60 Hz Capacity blender jar: 2 L Effective jar capacity: 1.5 L

#### **General specifications**

Cord storage Speeds: variable

#### **Design specifications**

Color(s): White with lavender accents Material blade: Stainless steel Material blender jar: Glass Material housing: PP

© 2019 Koninklijke Philips N.V. All Rights reserved.

Specifications are subject to change without notice. Trademarks are the property of Koninklijke Philips N.V. or their respective owners.

Issue date 2019-03-15 Version: 3.5.1