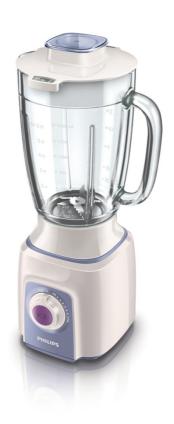

#### **Robust performance**

 ${}^{\centerdot}$  High quality glass jar prevents scratches and smells

### High quality glass jar

No scratches or smells with this high quality glass jar.

#### **Design specifications**

Color(s): White with lavender accents Material blade: Stainless steel Material blender jar: Glass Material housing: PP

© 2019 Koninklijke Philips N.V. All Rights reserved.