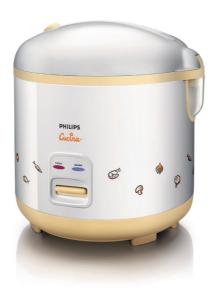

# More life in every bowl

### Smart and automatic rice cooking

Nutrition is the most important element to keep healthy. Philips' automatic rice cooking programs preserves the freshness and nutrients in every bowl of rice.

### The ultimate in convenience

- · Detachable power cord for convenient storage
- Intergrated handle
- · Easy-to-clean non-stick inner pot
- Easy-to-read water level indicator