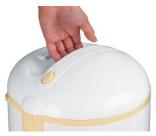

#### Intergrated handle

Convenient to carry the rice cooker away from the kitchen, or to serve rice in dinning room