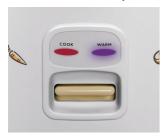

#### **Easy to operate**

· One-touch button for easy control

#### **One-touch button**

One press button to control cook or keep warm, with clear light on the panel to show cooking status

© 2019 Koninklijke Philips N.V. All Rights reserved.

Specifications are subject to change without notice. Trademarks are the property of Koninklijke Philips N.V. or their respective owners.