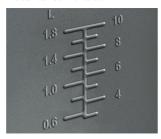

#### water level indicator

Clear water level marking shows capacity and rice-water ratio