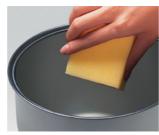

#### non-stick inner pot

The Philips rice cooker is specially coated with the non-stick material which is more durable and easy to clean.