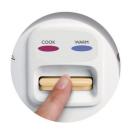

#### **Easy to operate**

· One-touch button for easy control

#### **One-touch button**

One press button to control cook or keep warm, with clear light on the panel to show cooking status

© 2019 Koninklijke Philips N.V. All Rights reserved.

Specifications are subject to change without notice. Trademarks are the property of Koninklijke Philips N.V. or their respective owners.