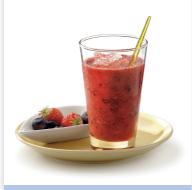

# Fresh variety every day

Blend super smoothies, tasty soups and healthy juice

This Philips blender is your gateway to serving variety every day. Make your own fresh juices, blend homemade soups or create nutritional smoothies. With 600 W, variable speed settings, filter and mill the possibilities are limitless.