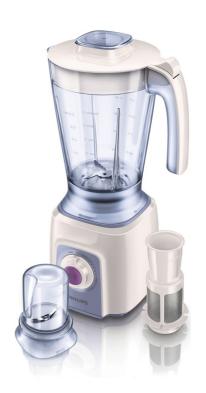

# PHILIPS Blender

Viva Collection

600 W

2 L Plastic Jar

with mill and filter

Pulse, Ice button

HR2167/41

### Make even more recipes with your blender

- · Mill grinds wet and dry ingredients to give a variety of end results
- ${\boldsymbol{\cdot}}$  Filter for clear soy milk or juice without seed and pips

### The best results for all your recipes

- · Variable speed control
- · Ice crush button
- Pulse functionLong-lasting, ultra-sharp serrated blades

#### Easy to clean

- · Detachable blades
- · All detachable parts are dishwasher-safe

# **Robust performance**

• Break-resistant jar