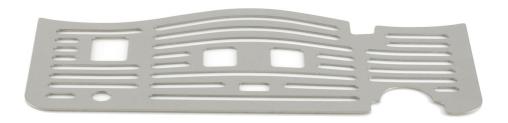

### Please check specifications for compatible products

This stainless steel grate is meant to cover the drip tray of your Exprelia espresso machine and to support the cups you put under the coffee spout. Easy to remove and clean!