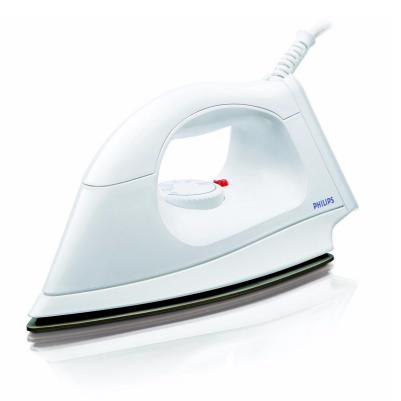

Philips Dry iron

HI114

# Great results, minimum effort

Light weight and effective with button groove.

This Philips iron has light weight, and effective performance saves your effort and gives you the great results.

## Easy gliding on all fabrics

• American Heritage Golden soleplate

## Reaches into tricky areas

• Button groove speeds up ironing along buttons and seams