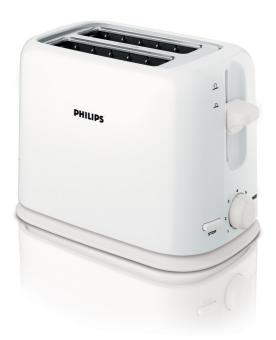

**Daily Collection** 

2 slot

Compact

White

HD2566/00

# Large bread slots, compact design

Enjoy good toast time after time with this compact toaster. Features 2 large bread slots that fit a variety of bread, a removable crumb tray for easy cleaning, bread centering for even toasting, 7 toast settings and defrost function.

### Compact

The Philips toaster saves space on your countertop thanks to its compact design.