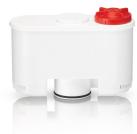

### Filtered water for better aroma

The water filter cartridge will offer an optimum protection by filtering the water. This filter is only needed for Spidem Villa and Trevi &Saeco Viena. All other Saeco branded appliances are compatible with Brita Intenza+ waterfilters.

#### Reduces lime-scale

The INTENZA+ water filter helps protect your machine against the build-up of limescale from tap water, which affects the taste and aroma of your coffee.

#### **Compatibility guide**

Only needed for Spidem Villa & Trevi and Saeco Vienna. All others are compatible with Saeco Brita INTENZA+ water filter.