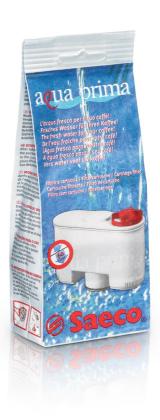

#### **Better coffee aroma**

Aqua Prima gives you filtered water on demand. The optimum preparation to intensify the aroma of your coffee.

#### **Packaging**

Quantity: 1 water filter cartridge

© 2019 Koninklijke Philips N.V. All Rights reserved.

Specifications are subject to change without notice. Trademarks are the property of Koninklijke Philips N.V. or their respective owners.