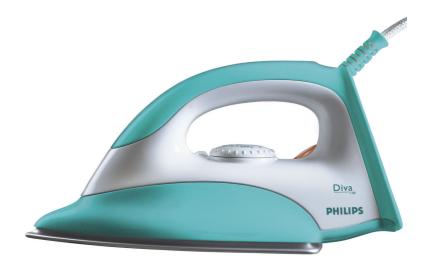

### Lightweight, quality iron

This high quality lightweight iron is designed to iron your clothes in a simple and effective way.

#### Easy gliding on all fabrics

· Ceralon soleplate for better gliding on all fabrics

#### Ceralon soleplate

Ceralon soleplate for better gliding on all fabrics.