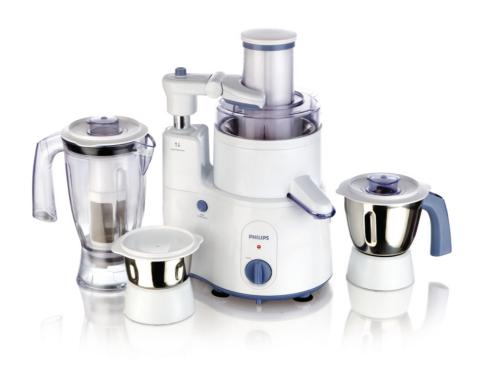

#### **Accessories**

Blender jar Chutney jar Spatula Multi-purpose jar Wet grinding jar

### **Technical specifications**

Power: 750 W Voltage: 230 V

Capacity blender jar: 2.2 l Capacity chutney jar: 0.4 l Capacity wet grinding jar: 1.6 l Capacity multi-purpose jar: 1 l Motor rating: 30 minute(s)