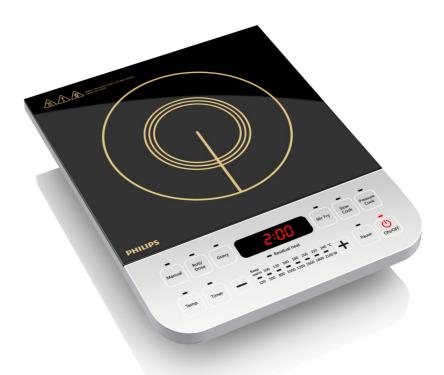

### Induction cooking seals nutrition into food

- Programmed for Indian cooking
- upto 2100W for fast cooking

### Simple panel design makes cooking easy

 $\cdot\,$  Touch start for ease of use

# Ideal for cooking a variety of healthy dishes

• 0 to 3 hours time setting

#### Programmed for Indian cooking

Programmed for Indian cooking

#### upto 2100W for fast cooking

upto 2100W for fast cooking

#### Touch start for ease of use

Touch start for ease of use

#### O to 3 hours time setting

0 to 3 hours time setting