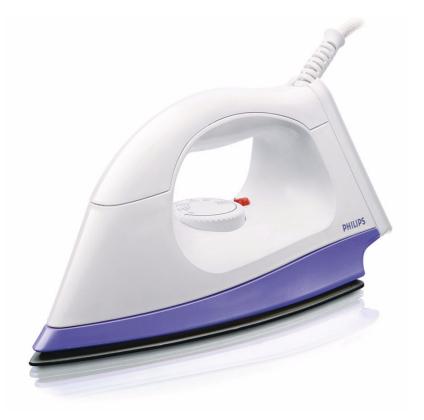

Philips Dry iron

HI113

# Great results, minimum effort

Light weight and effective with button groove.

This Philips iron has light weight, and effective performance saves your effort and gives you the great results.

## Easy gliding on all fabrics

· American Heritage Black coating for easy gliding

### Reaches into tricky areas

• Button groove speeds up ironing along buttons and seams

## **Full control**

· Iron temperature-ready light