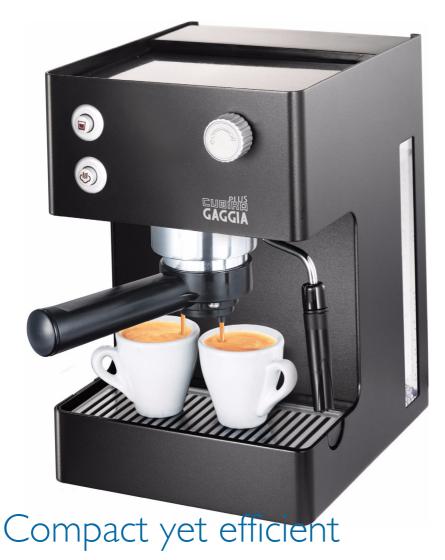

Creating a great espresso with crema layer

Cubika Plus incorporates the 'Perfect Crema' system in its filter holder to help deliver a great espresso with crema layer.

#### **Features**

- Extra pressure chamber
- Ground coffee and easy serve pods.
- Panarello steamer attachment

Philips Gaggia Manual Espresso

Gaggia Cubika Plus

RI8151