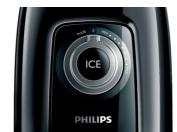

es are limitless.

# The best results for all your recipes

- · Variable speed control
- · Ice crush button
- · Pulse function
- · Long-lasting, ultra-sharp serrated blades

# Easy to clean

- · Detachable blades
- · All detachable parts are dishwasher-safe

#### **Robust performance**

 ${\boldsymbol{\cdot}}$  High quality glass jar prevents scratches and smells

# Highlights

# High quality glass jar

No scratches or smells with this high quality glass jar.

#### **Ultra-sharp serrated blades**

٠

Crush and blend to perfection with these long-lasting, ultra-sharp blades.

#### **Detachable blades**



Clean easily and effectively by removing the blades from the jar.

#### **Dishwasher-safe parts**



All parts except the Philips blender base are dishwasher-safe.

#### Ice crush button



Crush ice with this simple push button.

# Specifications

# **Technical specifications**

Power: 600 W Voltage: 220-240 V Frequency: 50/60 Hz Capacity blender jar: 2 l Effective jar capacity: 1.5 l

# **General specifications**

Cord storage Speeds: Variable

# **Design specifications**

Color(s): Black with silver accents Material blade: Stainless steel Material blender jar: Glass Material housing: PP

© 2019 Koninklijke Philips N.V. All Rights reserved.

Specifications are subject to change without notice. Trademarks are the property of Koninklijke Philips N.V. or their respective owners.

Issue date 2019-03-15 Version: 6.1.1

EAN: 08 71010 35222 94

www.philips.com