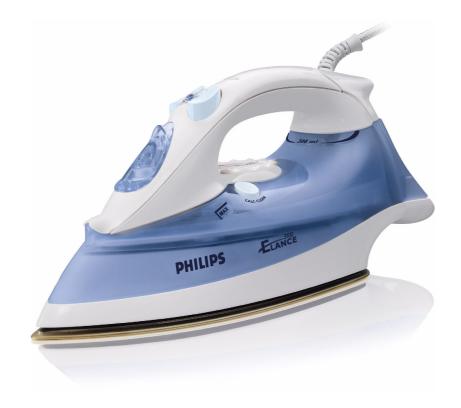

Philips Steam iron

GC3106

# Speed and result

EasyCare - Makes the art of looking smart easier!

### **Easily removes creases**

- Continuous high steam ouput for better crease removal
- · Vertical steam for crease removal in hanging fabrics

## **Comfortable ironing**

• Less refilling with extra-large 300 ml water tank

Steam iron

## Specifications

- Comfortable ironing
   Additional comfort: 360 degree cord freedom
- Water tank capacity: 300 ml

#### Crease removal

- Continuous steam: Up to 30 gr/min
- Steam Boost: Up to 75 gr/min
- Vertical Steam

#### Easy to use

- Easy to set up and store: Integrated cord storage
- Fast heat-up

Smooth gliding
• Soleplate: SteamGlide soleplate