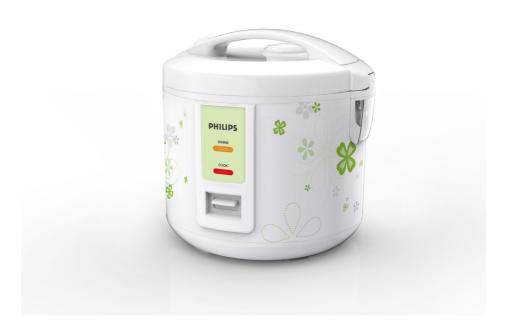

### Easy to operate

· One touch button for easy control

#### One touch button

One press button to control cook or keep warm, with clear light on the panel to show cooking status

#### **Design specifications**

Materials of main body: Tin plate
Dimensions (L x W x H): 252X252X225 mm
Color(s): Light green flower
Weight (incl. packaging): 3.1 kg
Color of control panel: Green