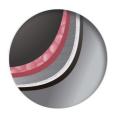

### 5 layers inner pot

5 layers inner pot for even heating, cooks rice more tastier.