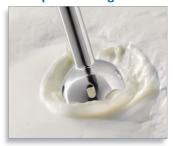

d



## Specifications

#### **General specifications**

- Detachable shaft: With 2 buttons
- Speed setting: 2

#### **Accessories**

- Whisk
- Beaker with lid: 1 l
- Chopper: XL chopper

## **Design specifications**

• Color(s): White and lavender

- Material housing: PP and rubber
- Material jars: SAN
- Material blade: Stainless steel
- Material bar: Metal

#### **Technical specifications**

- Voltage: 220V-240 V
- Frequency: 50/60 HzPower: 600 W
- Cord length: 1.3 m m

## Highlights

## Powerful 600 Watt motor



To blend food in seconds.

## **Double-action blade**



Double action blade of the Philips hand blender cuts horizontally and vertically.

## Turbo button



The Philips hand blender has an extra powerful turbo button for the toughest ingredients.

## Anti-splash blade guard



No splashes or mess while you blend.



Issue date 2012-11-19

 $\ \odot$  2012 Koninklijke Philips Electronics N.V. All Rights reserved.

Version: 5.0.1

Specifications are subject to change without notice. Trademarks are the property of Koninklijke Philips Electronics N.V. or their respective owners.

12 NC: 0000 000 00000

www.philips.com