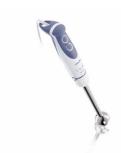

## Powerful 600 Watt motor

To blend food in seconds.

## **Double-action blade**

Double action blade of the Philips hand blender cuts horizontally and vertically.

## Turbo button

The Philips hand blender has an extra powerful turbo button for the toughest ingredients.

## Anti-splash blade guard

No splashes or mess while you blend.

Issue date 2012-11-19

 $\ \odot$  2012 Koninklijke Philips Electronics N.V. All Rights reserved.

Version: 5.0.1

Specifications are subject to change without notice. Trademarks are the property of Koninklijke Philips Electronics N.V. or their respective owners.