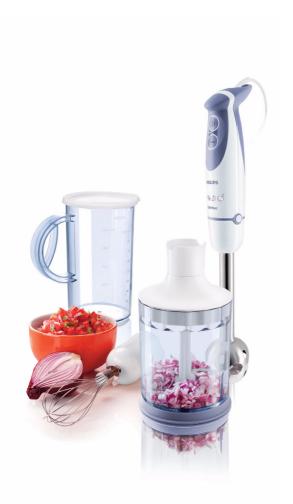

Philips Daily Collection Hand blender

600 W

metal bar XL chopper & accessories

HR1366/00

# Enjoy homemade food in seconds

Powerful 600 Watt motor and double action blade

The Philips hand blender HR1366/00 combines 600 Watt power with a double-action blade, giving a wonderfully smooth result in seconds. Preparing healthy and delicious homemade food has never been so easy!

## Chops onion, herbs, hard cheese and more

• XL chopper accessory for chopping large quantities

## Whips cream, mousse, egg whites and more

· Whisk accessory

## Easy processing and storing

- Soft touch grip and buttons
- 1 I beaker with lid to store soups, puree or shakes

#### **Accessories**

- Whisk
- Beaker with lid: 1 l
- Chopper: XL chopper