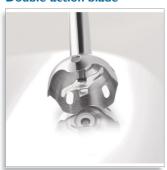

## **Double-action blade**

Double action blade of the Philips hand blender cuts horizontally and vertically.