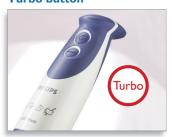

## Turbo button

The Philips hand blender has an extra powerful turbo button for the toughest ingredients.