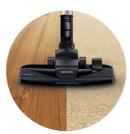

### Easy cleaning, even around furniture

TriActive nozzle with unique 3-in-1 action

#### **TriActive nozzle**

The TriActive nozzle cleans your floor in 3 ways in one go: 1) A larger opening at the tip of the nozzle easily sucks up big bits. 2) It has maximum cleaning efficiency due to optimized

airflow through the nozzle. 3) The two side brushes sweep up the dust and dirt closely alongside furniture and walls.