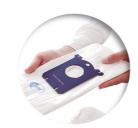

## Long lasting dust pickup

• s-bag in XXL 4 liter capacity for long-lasting performance

#### s-bag in XXL 4 liter

This large dust bag capacity allows you to make optimal use of your dust bag, which means you have to change your dust bag less frequently.

#### **Filtration**

Dust bag type: s-bag

Exhaust filter: Ultra Clean Air HEPA 13 filter

Dust capacity: 4 L HEPA Air Seal