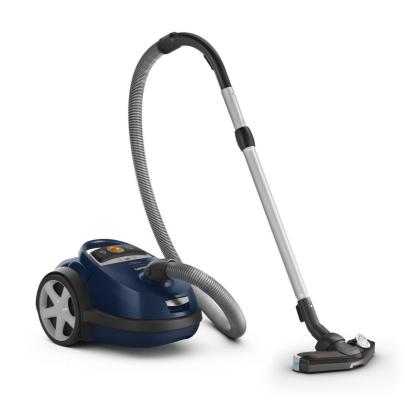

#### Design

Color: Dark denim

#### Usability

Carrying handle: Top and front Clean Comfort cassette Tube coupling: Button Dust full indicator

Power control: Electronic on appliance Tube type: Metal lacquered 2-piece

telescopic tube Wheel type: Rubber Action radius: 10 m Cord length: 7 m

#### Weight and dimensions

Weight of product: 6.3 kg

Dimensions of product (LxWxH): 500 x 320 x

280 mm

© 2019 Koninklijke Philips N.V. All Rights reserved.

Specifications are subject to change without notice. Trademarks are the property of Koninklijke Philips N.V. or their respective owners.