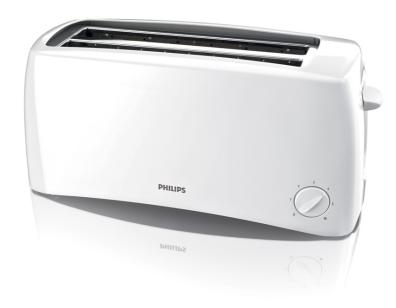

## Toaster

2 long slot

White

#### HD5224/10

#### **Design specifications**

Materials: Plastic housing (PP/PC/ABS), chrome-plated top Colour(s): White

General specifications Non-slip feet

Automatic safety shut-off