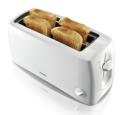

#### Extra long slots

With extra long slots you can fit various kinds of bread including baguettes, or use two or more smaller slices at a time.

#### High lift feature

This feature allows you to lift smaller pieces of bread even higher to take them out safely.