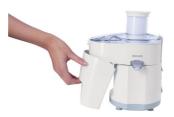

#### **Detachable spout**

The detachable spout allows for easy cleaning.

#### Quick and easy cleaning

 $\boldsymbol{\cdot}$  Cleaning is easy with the detachable spout

Juicer HR1810/70