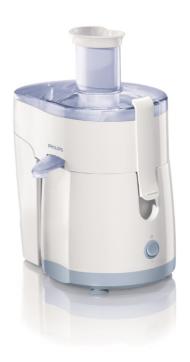

# Compact juicer for easy storage

With this Philips juicer HR1810/70 you can make delicious fresh juice easily. And due to its compact design it's very easy to store too.

### **Compact design**

Thanks to its very compact design the appliance can easily be stored in small spaces and cupboards.