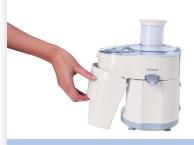

0.75 L

Regular tube



HR1810/70



# Homemade juice easily

# Compact juicer for easy storage

With this Philips juicer HR1810/70 you can make delicious fresh juice easily. And due to its compact design it's very easy to store too.

### Makes more juice

· Micro mesh filter for more juice

#### **Easy storage**

• Small and compact design

### **Continuous juicing**

• Juice continuously using the 750ml detachable pulp container

#### Quick and easy cleaning

 $\boldsymbol{\cdot}$  Cleaning is easy with the detachable spout

Juicer HR1810/70

# Highlights

### **Compact design**



Thanks to its very compact design the appliance can easily be stored in small spaces and cupboards.

### Detachable pulp container



Juice continuously using the 750 ml detachable pulp container.

#### **Detachable spout**



The