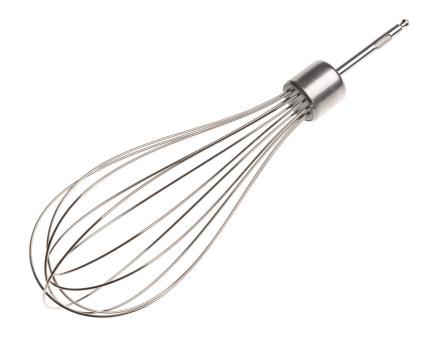

# to replace your current Whisk

### Replaceable part

For kitchen appliance model:: HR253x, HR254x

© 2021 Koninklijke Philips N.V. All Rights reserved.

Specifications are subject to change without notice. Trademarks are the property of Koninklijke Philips N.V. or their respective owners.