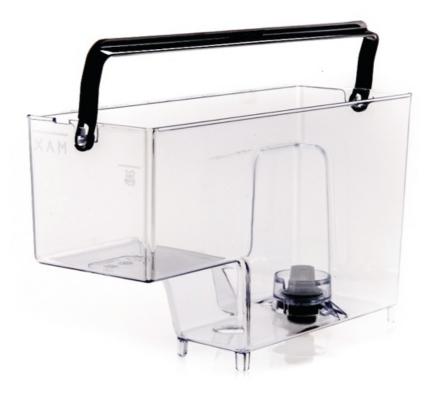

### Please check specifications for compatible product

This water container fits Saeco espresso machines. Due to its handle it is easily detachable when it comes to refilling and cleaning it.