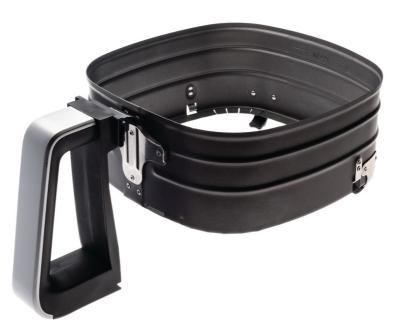

### Replace your current QuickClean Basket XXL

The QuickClean Basket for XXL Airfryer is designed for easy cleaning. The basket is easy to detach and dishwasher safe.

#### **Replaceable part**

Fits product type: HD975x, HD986x Fits product family: HD963x/2x, HD963x/9x, HD965x/2x, HD965x/9x, HD976x

© 2020 Koninklijke Philips N.V. All Rights reserved. Issue date 2020-12-03 Version: 6.0.1