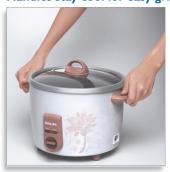

#### Tempered glass lid

The lid is made of high tempered glass for safe operation. Transparent lid allows user to monitor the cooking process easily

#### Handles stay cool for easy gripping

Handles stay cool for easy gripping