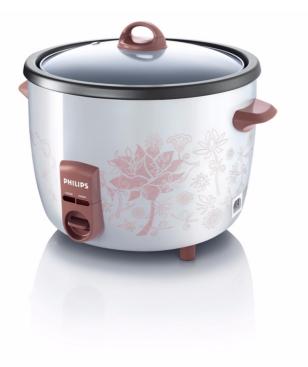

Philips Rice cooker

HD4718/64

15-cup



HD4718

# More life in every bowl

### Automatic rice cooking

Nutrition is the most important part of keeping healthy. Philips' automatic rice cooking programs preserve the freshness and nutrients in every bowl of rice.

#### Smart and automatic cooking

- Automatic rice cooking
- Automatic keep warm function

#### Easy to operate

• One touch button for easy control

#### The ultimate in convenience

- Tempered glass lid for monitoring cooking process
- Easy-to-clean non-stick inner pot
- Handles stay cool for easy gripping
- Easy-to-read water level indicator
- Detachable power cord for convenient storage



#### HD4718/64

## Specifications

#### **General specifications**

- Automatic keep warm function
- · One-touch operation
- easy clean n