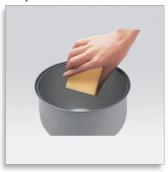

h: 1.0 m
- Frequency: 50/60 Hz

- Voltage: 220-240 V
- Wattage: 1000 W

#### **Design specifications**

- Colour(s): white w/lotus
- Materials of main body: body metal; lid glass
- Weight (incl. packaging): 4.7 kg
- Weight of the appliance: 3.7 kg

#### **Accessories**

- · Plastic steam tray
- Rice scoop
- Measuring cup

## Highlights

#### **Automatic rice cooking**

Rice cooking and keep warm conveniently

#### **Automatic keep warm function**

Automatic keep warm function

#### One touch button

One-press button to control cooking or keep warm, with clear light on the panel to show cooking status

#### Tempered glass lid

The lid is made of high tempered glass for safe operation. Transparent lid allows user to monitor the cooking process easily

#### Easy-to-clean non-stick inner pot



Easy-to-clean non-stick inner pot

#### Handles stay cool for easy gripping



Handles stay cool for easy gripping

#### Easy-to-read water level indicator



Easy-to-read water level indicator

### Detachable power cord for convenient storage

storage
Detachable power cord for convenient storage



Issue date 2009-07-31

Version: 4.1.1

Specifications are subject to change without notice. Trademarks are the property of Koninklijke Philips Electronics N.V. or their respective owners.

12 NC: 0000 000 00000 www.philips.com