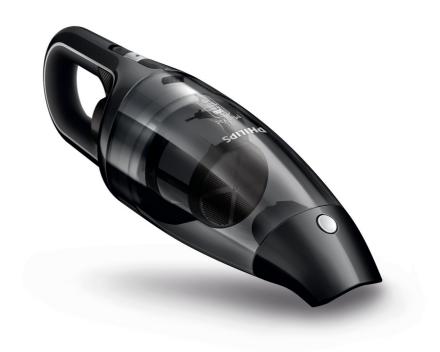

#### Aerodynamic nozzle design

The aerodynamic nozzle design of the Philips MiniVac is created to ensure an optimum dust pick-up of even the most fine dust particles. The ergonomic shape of the nozzle helps you to clean even the most hard-to-reach areas.

# Clean all areas in your car

The Philips MiniVac Car is ideal to clean your car as it is equipped with a car plug to reach even the most difficult areas of your car without the hassle of charging the MiniVac. Therfore, it is always ready to use!

# Comfortable grip

The Philips Mini Vac has a looped handle that ensures optimum grip. You can grab the Mini Vac in any way you like.