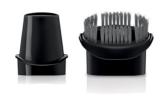

## Wide range of accessories

The Philips MiniVac comes with a wide range of accessories to make the minimum effort when cleaning your car. It includes a small and large brush tool, ideal to clean even the hard-to-reach places. All in all, it is an ideal combination for cleaning you car!

### **Nozzles and accessories**

Accessories included: Brush, Crevice tool, Brush tool, Large brush tool, Long crevice tool Other accessories: Flexible hose, Car plug, Storage bag

© 2019 Koninklijke Philips N.V. All Rights reserved.