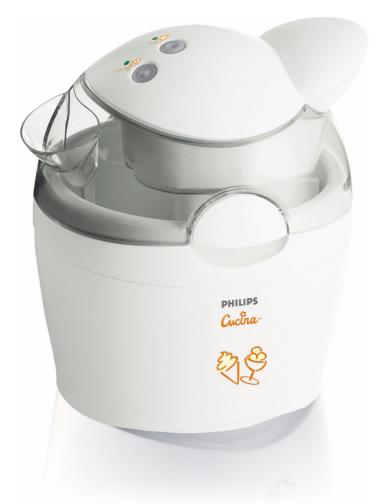

Philips
Ice cream maker

30 W

1.2 L

HR2305/80

## Scoop or soft ice cream

Family-size ice-cream maker for making up to 1.2 I of soft ice-cream or 1 I of hard ice-cream. Includes full-colour recipe booklet.

### HR2305/80

Highlights