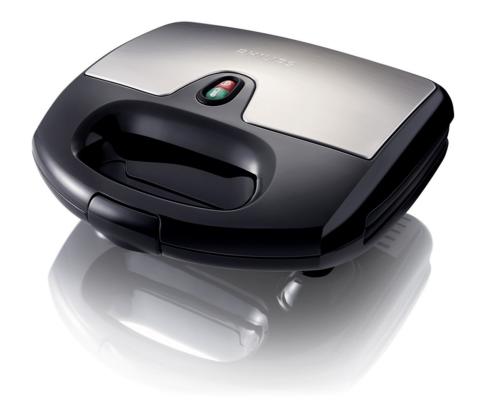

Panini maker

#### Safe to use

- Cool touch handle
- Heating-up and ready-to-cook light

#### Panini maker