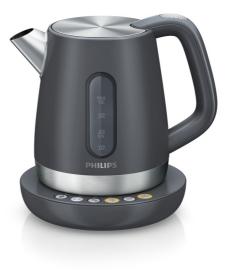

# Kettle

**Avance Collection** 

1.0 L 2400 W

Digital temp control

Ink black

Spring lid

HD9380/20

### Specifications

**Design specifications** 

Color(s): Ink black Heating element: Stainless steel

#### **General specifications**

Cordless Ergonomic grip Wide opening lid Automatic shut-off 360 degrees base Boil-dry protection Cord storage Flat heating element Lid as well as spout filling

Accessories Filter: Single filter

#### **Technical specifications**

Capacity: 1.0 L Power: 2400 W Dimensions

Product dimensions (WxDxH): 20 x 22 x 23 cm Packaging dimensions (WxDxH): 32,6 x 29,5 x 23,6 cm

**Service** 2-year worldwide guarantee