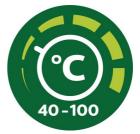

### With optimal temperature settings for your drink

Looking for the optimal taste for your drink? To get the maximum flavour, every hot drink should be made at an ideal temperature. By choosing the right temperature icon on your kettle, you can now enjoy the optimal taste of your hot drink.

#### 5 pre-set hot drink buttons

The pre-set temperature settings of 40, 80, 90, 95 and 100°C will ensure that the basic ingredient for your tea, instant coffee, soup or noodles is at the temperature you like.