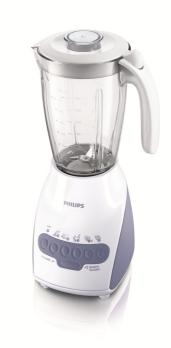

### More than a blender

### Blend super smoothie, tasty soups and healthy juice

The Philips blender is your gateway to serving variety every day. Make your own fresh juices. Blend homemade soups or create nutritional smoothies. With 600W, multiple speed settings and a fruit filter the possibilities are unlimited

#### For perfect smoothie and food preparation

- · Powerful 600W motor
- Multiple speeds
- · Ultra-sharp, long lasting serrated blades

#### **Quality guaranteed**

· 2 year guarantee

Blender HR2115/01