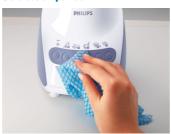

#### Soft touch panel

Clean easily wipe out the surface.

#### **Quick clean button**

One touch quick clean button to clean the jar and blade effectively.