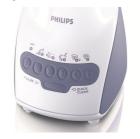

#### **Multiple speeds**

Blend at different speeds and to different degrees with a choice of settings.

#### **General specifications**

Non-slip feet Integrated cord storage Speed setting: 5 and pulse