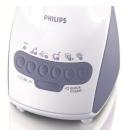

#### **Multiple speeds**

Blend at different speeds and to different degrees with a choice of settings.

#### Soft touch panel

Clean easily wipe out the surface.

#### **Quick clean button**

One touch quick clean button to clean the jar and blade effectively.