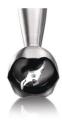

#### Double-action blade

Double action blade of the Philips hand blender cuts horizontally and vertically.

#### Anti-splash blade guard

The special wave shape in the bottom part of the handblender blending bar garantees no splashes or mess while you blend.