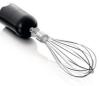

#### Whisk accessory for whipping

Whisk accessory for whipping cream and mayonnaise

1 L beaker with lid to store soups, puree or shake.