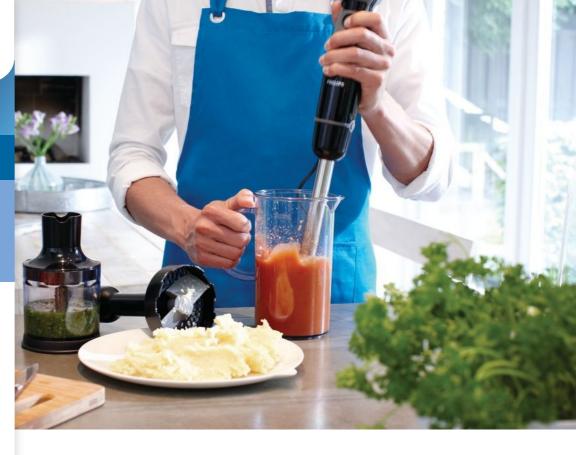

### Enjoy homemade food and drinks any day Easy blending, mashing, chopping and whisking

The Philips hand blender combines 650 Watt power with a double-action blade and multiple speed settings, giving a wonderfully smooth result in seconds. Preparing healthy and delicious homemade food has never been so easy!

#### A smooth result in seconds

- Double action blade
- · Select the optimal speed for all type of ingredients
- Extra powerful turbo button for the toughest ingredients
- Powerful 650 W motor

#### No splashing while you blend

Anti-splash blade guard with special wave shape