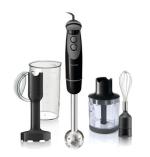

#### Easy processing and storing

- Masher accessory for smoothest mashed potatoes
- Chopper accessory
- Whisk accessory for whipping cream and mayonnaise
- Soft touch grip and buttons
- 1 L beaker with lid

#### Accessories

Potato masher Chopper: Compact chopper Whisk Beaker: 1 L