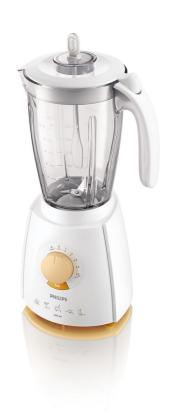

### Blend super smoothies, tasty soups & healthy juice

This Philips blender is your gateway to serving variety every day. Make your own fresh juices. Blend homemade soups. Or create nutritional smoothies. With 600 W, multiple speed settings and a click-on mill the possibilities are limitless.

#### **Robust performance**

Break-resistant jar

#### For perfect end result

· 5 speeds and pulse

#### Powerful

· 600 Watt