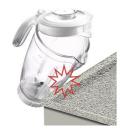

## Fresh variety every day

### Blend super smoothies, tasty soups & healthy juice

This Philips blender is your gateway to serving variety every day. Make your own fresh juices. Blend homemade soups. Or create nutritional smoothies. With 600 W, multiple speed settings and a click-on mill the possibilities are limitless.

### Easy to clean

Detachable blade

#### **Robust performance**

Break-resistant jar

#### For perfect end result

· 5 speeds and pulse

#### Powerful

· 600 Watt

#### Grinds wet and dry ingredients in seconds

Mill

# Highlights

#### Break-resistant jar



Avoid breakages with this reinforced plastic jar.

#### **Detachable blade**



Clean easily and effectively by removing the blade from the jar.

#### Ice crush button



Crush ice with this simple push button.

#### Mill



Grind nuts and beans quickly with this unique click-on mill.

# Specifications

#### **Accessories**

Mill

### **Design specifications**

Color(s): White with orange accents Material blade: Stainless steel Material blender jar: SAN Material housing: PP

#### **General specifications**

Integrated cord storage Speed setting: 5 and pulse

#### **Technical specifications**

Capacity blender jar: 2 L Frequency: 50/60 Hz Power: 600 W Voltage: 220-240 V

© 2019 Koninklijke Philips N.V. All Rights reserved.

Specifications are subject to change without notice. Trademarks a