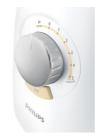

#### For perfect end result

· 5 speeds and pulse

#### Ice crush button

Crush ice with this simple push button.