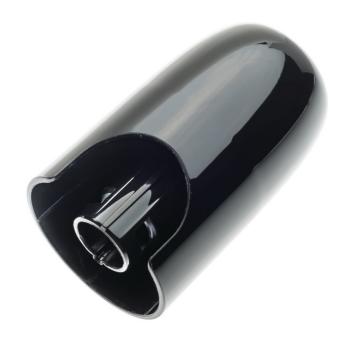

## to exchange your current Whisk coupling

Get adventurous with our single whisk accessory. It's just what you need to make frothy whipping cream, smooth mayonnaise, perfect pancake batter and more.

### Replaceable part

For kitchen appliance model:: HR262x, HR265x

© 2020 Koninklijke Philips N.V. All Rights reserved.

Specifications are subject to change without notice. Trademarks are the property of Koninklijke Philips N.V. or their respective owners.