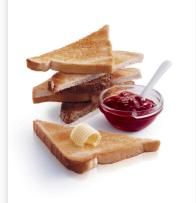

### Good toast easily

Large bread slots, compact design

Enjoy good toast time after time with this compact toaster. Features 2 large bread slots that fit a variety of bread, removable crumb tray, bread centering for even toasting, 7 toast settings and defrost function. Includes dust cover.

#### Good toast

· Large slot to fit different types of bread