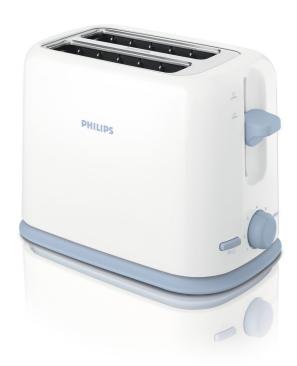

# **Toaster**

**Daily Collection** 

2 slot

Compact

White blue

HD2566/72

### Good toast easily

Large bread slots, compact design

Enjoy good toast time after time with this compact toaster. Features 2 large bread slots that fit a variety of bread, removable crumb tray, bread centering for even toasting, 7 toast settings and defrost function. Includes dust cover.

#### Safe to use

- · The outside of the toaster stays cool and safe to touch
- · Cancel button to stop toasting at any time

Toaster HD2566/72