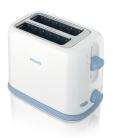

# **Toaster**

**Daily Collection** 

2 slot

Compact

White blue

HD2566/72

### Good toast easily

Large bread slots, compact design

Enjoy good toast time after time with this compact toaster. Features 2 large bread slots that fit a variety of bread, removable crumb tray, bread centering for even toasting, 7 toast settings and defrost function. Includes dust cover.