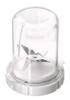

# **PHILIPS**

# Blender

600 W

2 L Plastic Jar

with mill

5 speeds and pulse



HR2061/02



# Fresh variety every day

Blend super smoothies, tasty soups and healthy juice

This Philips blender is your gateway to serving variety every day. Make your own fresh juices. Blend homemade soups. Or create nutritional smoothies. With 600 W, multiple speed settings and a click-on mill, the possibilities are limitless.

### Grinds wet and dry ingredients in seconds

· Mill

### **Crushes ice instantly**

· Ice crush button

#### **Robust performance**

· Break-resistant jar

# Perfect crushing and blending

· Long-lasting serrated blades

### Easy to clean

· Detachable blade

# Highlights

## Mill



Grind nuts and beans quickly with this unique click-on mill.

#### Ice crush button



Crush ice with this simple push button.

### Break-resistant jar



Avoid breakages with this reinforced plastic jar.

#### **Detachable blade**



Clean easily and effectively by removing the blade from the jar.

# Specifications

#### **Accessories**

Mill

# **Design specifications**

Colour(s): White with yellow and metallic accents

Material blade: Stainless steel Material blender jar: SAN Material housing: PP

### **General specifications**

Integrated cord storage Speed setting: 5 and pulse

### **Technical specifications**

Capacity blender jar: 2 l Frequency: 50/60 Hz Power: 600 W Voltage: 220-240 V

© 2019 Koninklijke Philips N.V. All Rights reserved.

Specifications are subject to change wit