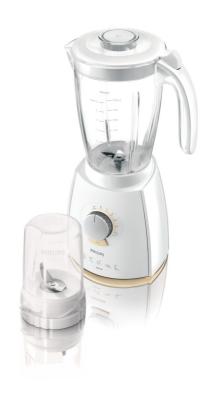

# Blender

600 W

2 L Plastic Jar

with mill

5 speeds and pulse

HR2061/02

# Fresh variety every day

Blend super smoothies, tasty soups and healthy juice

This Philips blender is your gateway to serving variety every day. Make your own fresh juices. Blend homemade soups. Or create nutritional smoothies. With 600 W, multiple speed settings and a click-on mill, the possibilities are limitless.