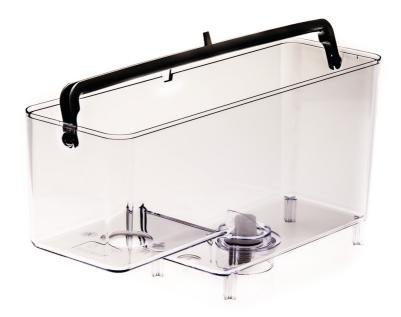

### For the water in your espresso machine

Please check specifications for compatible product

This water container fits Saeco Exprelia evo espresso machines. Due to its handle it is easily detachable when it comes to refilling and cleaning it.