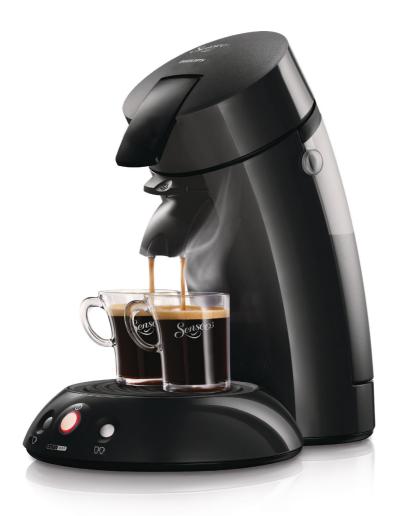

### The SENSEO® Original coffee machine

Great coffee at a touch of a button! The SENSEO® Original coffee machine is easy to use in combination with specially developed SENSEO® coffee pods.

#### Fast and easy operation

- 1 or 2 cups of coffee in less than a minute
- Coffee at the touch of a button
- 60 minutes auto shut-off for energy saving

#### **Delicious cup of coffee always**

• Delicious coffee crema layer as proof of SENSEO® quality

#### Easy to use

- 2 cups at the same time
- Automatic shut off time: 60 min
- · Empty tank indication

#### 1 or 2 cups at the same time

This SENSEO coffeemaker prepares one or two cups of your delicious SENSEO® coffee in less than a minute.