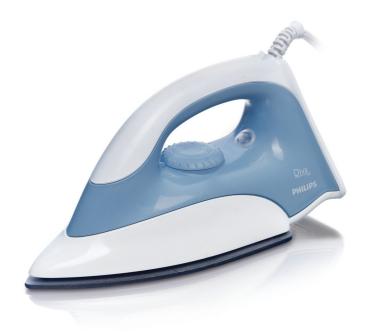

# Great results, minimum effort

### Lightweight, quality iron

Lightweight with cast-in technology for faster and uniform heating

#### **Comfortable ironing**

- 1000 W Powerful iron
- Cast-in soleplate technology

### Reaches into tricky areas

• Button groove speeds up ironing along buttons and seams

#### **Full control**

· Iron temperature-ready light

#### **Smooth gliding**

• Black American Heritage coating for easy gliding