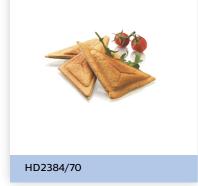

Sandwich maker

**Daily Collection** 

White blue

### Tasty results in no time

It's easy! Choose your favorite ingredients, put them inside the cut & seal plates of this Philips sandwich maker HD2384/70, and get tasty sandwiches in no time!