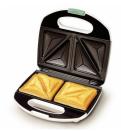

### Cut and seal plates

Cut and seal plates seal ingredients inside the Philips sandwich maker.

Vertical, compact storage

Vertical, compact storage.