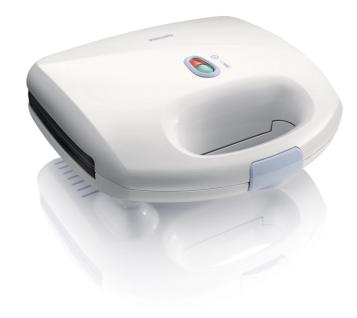

Sandwich maker

**Daily Collection** 

White blue

#### Safe to use

- Cool touch handle
- Heating-up and ready-to-cook light