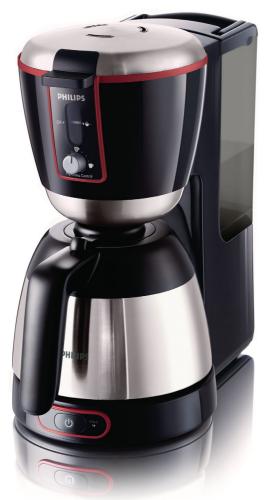

Philips Pure Essentials Collection Coffee maker

- With thermal jug
- 1400 W
- Black

# My Aroma Control for personal strength setting

This sophisticated coffeemaker combines excellent quality in aroma with great design. The strength control feature allows you to brew your coffee to your taste whenever you want, the thermal jug keeps your coffee fresh and hot for longer.

### Great taste and aroma

- · Unbreakable stainless steel thermal jug
- 1.400 Watt

# Designed around you

- Coffee strength control for your preferred taste
- Decalcification indicator light

#### Easy to experience

- Drip stop to interrupt coffee brewing whenever you like
- · Direct automatic shut-off
- Detachable water tank
- · Detachable filter holder
- Cable storage

#### **Compact design**

• 1,2I capacity for 10 - 15 cups