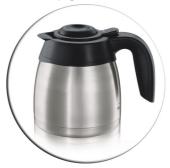

### Great taste and aroma

- · Unbreakable stainless steel thermal jug
- 1.400 Watt

#### Thermal jug

The unbreakable stainless steel thermal jug of this Philips coffee machine maintains perfect temperature and aroma for hours.