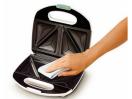

Daily Collection** 

White blue





# Sandwiches made easy

# A sandwich maker for tasty results in no time

Making a sandwich is easy with this Philips Sandwich maker! Choose your favorite ingredients, put them inside the cut & seal plates, and get tasty sandwiches in no time!

### More taste

- $\cdot\,$  Cut and seal plates seal ingredients inside sandwich
- $\cdot$  High temperature for tasty results
- $\cdot$  High power for fast heating up

#### Less Work

- Easy cleaning thanks to non-stick coated plates
- Vertical, compact storage
- Cord winding facility

#### Safe to use

- Cool touch handle
- Heating-up and ready-to-cook light

## Sandwich maker

# Highlights

### Cut and seal plates



Cut and seal plates seal ingredients inside the Philips sandwich maker.

#### Easy cleaning



Easy cleaning thanks to non-stick coated plates

#### Vertical, compact storage



Vertical, compact storage.

## HD2384/70

# Specifications

**General specifications** Non-slip feet On/Off switch (for Europe)

# **Technical specifications**

Cord length: 0,8 m Power: 700 W Voltage: 220-240 V Frequency: 50/60 Hz

#### **Design specifications**

Color(s): White/blue Dimensions (L x W x H): 249 x 243 x 101 mm

© 2019 Koninklijke Philips N.V. All Rights reserved.

Specifications are subject to change without notice. Trademarks are the

property of Koninklijke Philips N.V. or

their respective owners.

Issue date 2019-03-07 Version: 5.3.1

12 NC: 0000 000 00000

www.philips.com