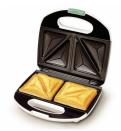

### Cut and seal plates

Cut and seal plates seal ingredients inside the Philips sandwich maker.