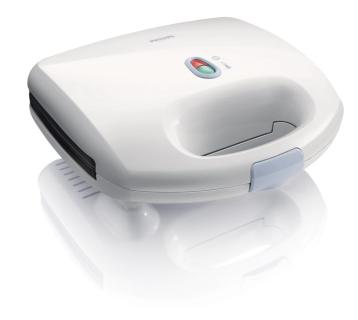

Sandwich maker

**Daily Collection** 

White blue

## HD2384/70

#### **Design specifications**

Color(s): White/blue Dimensions (L x W x H): 249 x 243 x 101 mm

© 2019 Koninklijke Philips N.V. All Rights reserved.

Specifications are subject to change without notice. Trademarks are the