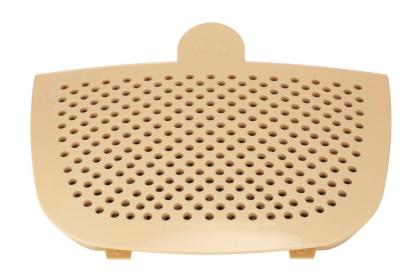

# To replace your current filter

This multi-layer filter, which is part of the lid of your deep fat fryer, reduces unwanted frying smells. It's removable and washable.