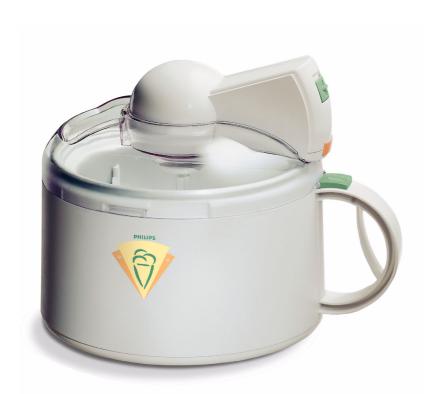

Philips Ice cream maker 20 VV 0.8 liter

# Delicious homemade ice cream

Ice-cream maker for making up to 0.8 I of sorbet, frozen yoghurt or hard ice cream.

Create your own ice cream in 20-40 minutes

• Powerful cooling system

### Technical specifications • Power: 20 W

- · Capacity: 0.8 I
- Freezing time cooling element: 18 hour(s) • Preparation time: 20-40 minute(s)
- DesignBowl: Plastic PP
- Cover: SAN transparent • Motor housing: Plastic PP
- Stirrer: PBTP
- Color(s): White with green accents

#### Powerful cooling system

Cooling element and 20 Watt motor for delicious homemade ice cream.

Issue date 2010-12-08

© 2010 Koninklijke Philips Electronics N.V. All Rights reserved.

Version: 2.0.1

Specifications are subject to change without notice. Trademarks are the property of Koninklijke Philips Electronics N.V. or their respective owners.