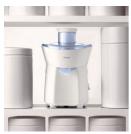

# Juicer

220W

0.5L

white blue

### Easy to serve. Easy to store

With this juicer you can make delicious fresh juice easily. And due to its compact design it's very easy to store.

#### Easy storage

Compact design

#### **Compact design**

Compact design