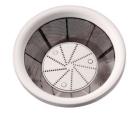

#### Makes more juice

• Micro mesh filter for more juice

#### **Micro mesh filter**

Micro mesh filter for more juice.