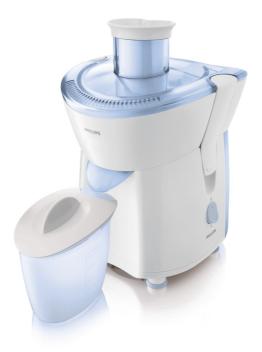

#### **Continuous juicing**

• Juice continuously using the 500ml detachable pulp container

#### Easy serving

• Easy serving with 400 ml juice jug

#### Detachable pulp container

Juice continuously using the 500 ml detachable pulp container.

#### Juice jug

Easy serving with the 400 ml juice jug.