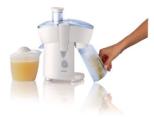

#### Easy serving

• Easy serving with 400 ml juice jug

#### Juice jug

Easy serving with the 400 ml juice jug.