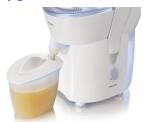

#### **Continuous juicing**

• Juice continuously using the 500ml detachable pulp container

#### Detachable pulp container

Juice continuously using the 500 ml detachable pulp container.