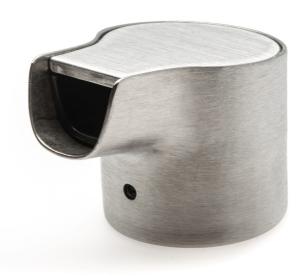

# to replace your current spout

The integrated drip stop allows you to stop between juicing sessions, keeping your worktop spotless. Activate the drip stop by simply turning the spout.

#### Easy replacement of product parts

From time to time your product needs a facelift, and with Philips consumer replacement parts to renew your product, it's never been so easy! All this with guaranteed Philips quality.